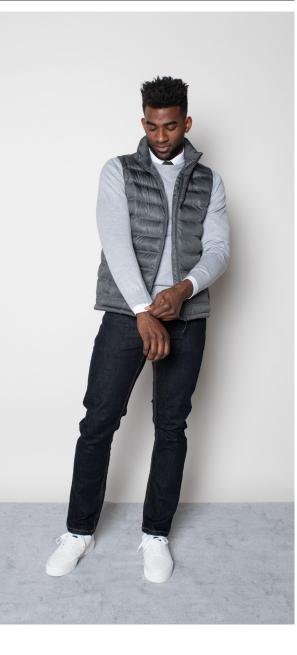

#### **RONAN BODYWARMER**

Color • Empire Grey

**Composition** • 100% Polyester

**Care instructions** • Machine washable

#### MASON CHINO

Color • Navy

**Composition** • 50% Cotton, 48% Polyester,

2% Elastane

Care instructions • Machine washable