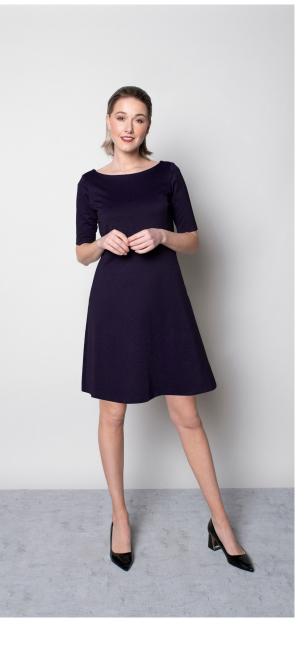

# ARIANA DRESS

Color • Navy

**Composition** • 60% Viscose, 35% Polyamide,

5% Spandex