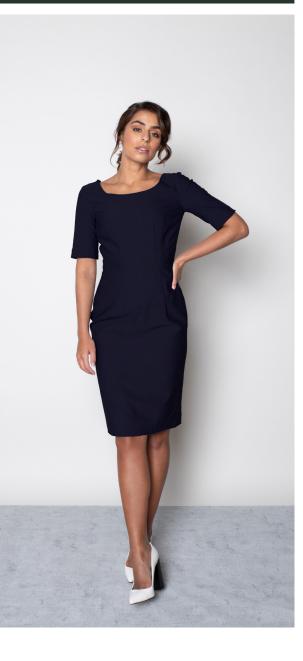

#### **ERIN DRESS**

Color • Steel Blue

 $\begin{array}{ccc} \textbf{Composition} & \bullet & 50\% \ \text{Wool}, \\ & & 47\% \ \text{Polyester}, \end{array}$ 

3% Elastane

**Care instructions** • Dry clean only