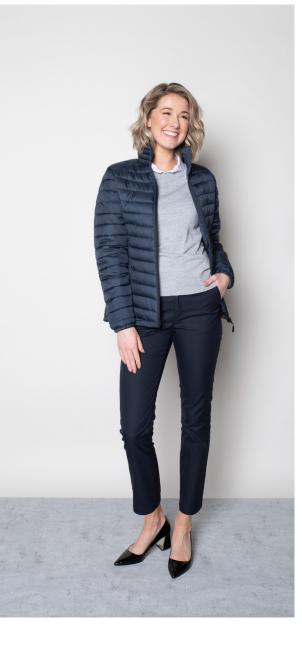

#### JEZZ BOMBER JACKET

Color • Olive Green

**Composition** • 68% Viscose, 27% Polyamide,

5% Spandex

**Care instructions** • Machine washable

#### ZION BOMBER JACKET

Color • Olive Green

**Composition** • 68% Viscose, 27% Polyamide,

5% Spandex

**Care instructions** • Machine washable

#### ZION BOMBER JACKET

Color • Navy

Composition • 68% Viscose, 27% Polyamide,

5% Spandex

**Care instructions** • Machine washable

#### ZION BOMBER JACKET

Color • Navy

**Composition** • 68% Viscose, 27% Polyamide,

5% Spandex

**Care instructions** • Machine washable