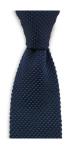

Denim

**Composition** • 100% Cotton



# JAMES OXFORD SHIRT



Color • White

**Composition** • 75% Cotton, 25% Polyester

**Care instructions** • Machine washable

#### MASON CHINO



Color • Navy

Composition • 50% Cotton, 48% Polyester, 2% Elastane

**Care instructions** • Machine washable

#### **BROOKLYN APRON**



Color • Navy

**Composition** • 65% Polyester, 35% Cotton



#### JAMES WAISTCOAT



**Color** • Empire Grey

**Composition** • 55% Polyester, 43% Wool,

2% Elastane

Care instructions • Dry clean only

#### HARRY DRESS SHIRT



Color • White

Composition • 55% Cotton, 45% Polyester

**Care instructions** • Machine washable

#### MASON CHINO



Color • Navy

Composition • 50% Cotton, 48% Polyester,

2% Elastane

**Care instructions** • Machine washable

#### KNITTED TIE



Color • Navy





# JAMES OXFORD SHIRT



Color • White

**Composition** • 75% Cotton, 25% Polyester

**Care instructions** • Machine washable

#### MASON CHINO



Color • Navy

Composition • 50% Cotton, 48% Polyester, 2% Elastane

Care instructions • Machine washable

#### **FORENE APRON**



Color • Grey Denim

**Composition** • 100% Cotton



# **KELLY POLO**



**Color** • Empire Grey

**Composition** • 100% Cotton

**Care instructions** • Machine washable

#### **RUBY 5 CHINO**



Color • Navy

Composition • 50% Cotton, 48% Polyester, 2% Elastane

**Care instructions** • Machine washable

#### **DENVER APRON**



Color • Grey Denim

**Composition** • 65% Polyester, 35% Cotton



# **KEN POLO**



**Color** • Empire Grey

**Composition** • 100% Cotton

**Care instructions** • Machine