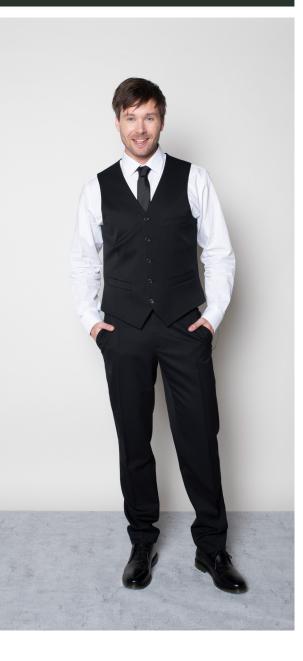

# **MEGAN WAISTCOAT**

Color • Black

**Composition** • 55% Polyester, 43% Wool,

2% Elastane

**Care instructions** • Dry clean only

**CLAIR BLOUSE** 

Color • White

Composition • 55% Cotton,

45% Polyester

**Care instructions** • Machine washable

**MEGAN PANT** 

Color • Black

**Composition** • 55% Polyester,

43% Wool, 2% Elastane

Care instructions • Dry clean only

**CLASSIC TIE** 

Color • Black

**Composition** • 100% Polyester