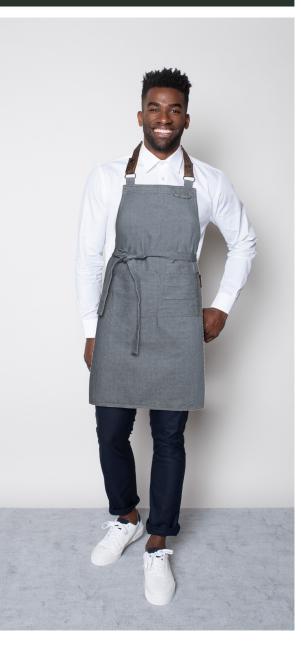

### SYDNEY APRON

Color • Navy

**Composition** • 65% Polyester, 35% Cotton

**Care instructions** • Machine washable