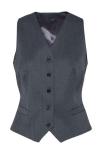

# **MEGAN WAISTCOAT**

Color • Black

**Composition** • 55% Polyester, 43% Wool,

2% Elastane

**Care instructions** • Dry clean only

**CLAIR BLOUSE** 

Color • White

Composition • 55% Cotton,

# **MEGAN WAISTCOAT**

**Color** • Empire Grey

**Composition** • 55% Polyester, 43% Wool,

2% Elastane

**Care instructions** • Dry clean only