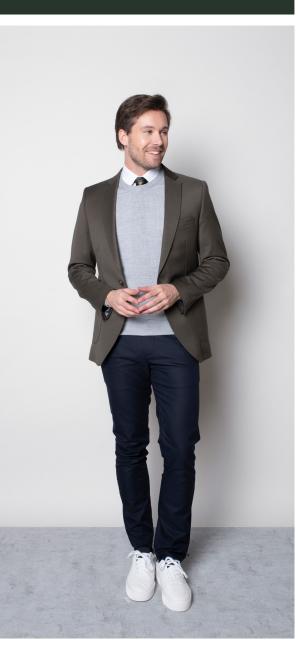

#### **CARMEN COAT**

Color • Navy

Composition • 60% Wool, 20% Cashmere,

20% Polyamide

**Care instructions** • Dry clean only

#### JORDAN TAILORED PANT

**Color** • Olive Green

Composition • 54% Polyester, 44% Wool, 2% Elastane

Care instructions • Dry clean only

#### POPPY CREWNECK

**Color** • Heather Dove Grey

**Composition** • 50% Merino wool, 50% Acrylic

**Care instructions** • Machine washable