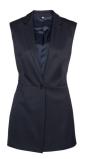

#### **CARMEN COAT**

Color • Navy

Composition • 60% Wool, 20% Cashmere,

20% Polyamide

**Care instructions** • Dry clean only