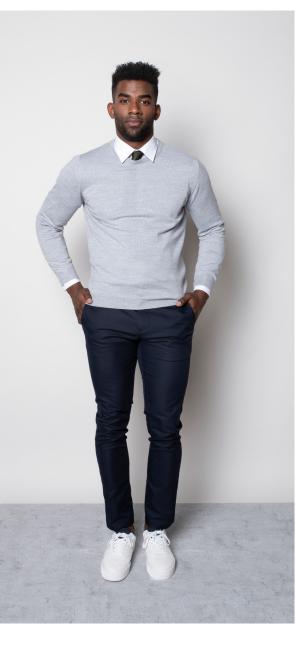

#### POPPY CREWNECK

**Color** • Heather Dove Grey

**Composition** • 50% Merino wool, 50% Acrylic

**Care instructions** • Machine washable

#### HARRY DRESS SHIRT

Color • White

**Composition** • 55% Cotton, 45% Polyester

#### **CLASSIC TIE**

Color • Navy

**Composition** • 100% Polyester

#### MASON CHINO

Color • Navy

**Composition** • 50% Cotton, 48% Polyester,

2% Elastane

Care instructions • Machine washable