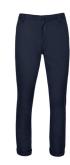

#### **RUBY 5 CHINO**

Color • Navy

**Composition** • 50% Cotton, 48% Polyester,

2% Elastane