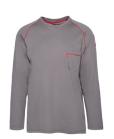

#### **GAVI LONG SLEEVE SHIRT**

Color • Empire Grey

**Composition** • 60% Cotton, 40% Polyester

**Care instructions** • Machine washable

#### JEROLD LONG SLEEVE SHIRT

**Color** • Empire Grey

**Composition** • 65% Polyester, 35% Cotton

**Care instructions** • Machine washable

### JEROLD SHORT SLEEVE SHIRT

**Color** • Empire Grey

**Composition** • 65% Polyester, 35% Cotton

**Care instructions** • Machine washable