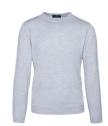

#### POPPY CREWNECK

**Color** • Heather Dove Grey

**Composition** • 50% Merino wool, 50% Acrylic

**Care instructions** • Machine washable