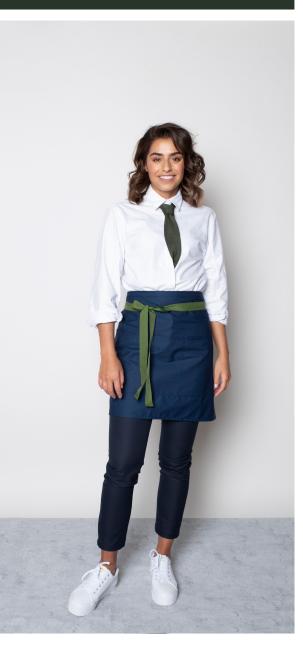

### SYDNEY APRON

Color • Navy

**Composition** • 65% Polyester, 35% Cotton

**Care instructions** • Machine washable

#### SYDNEY APRON

Color • Navy

**Composition** • 65% Polyester, 35% Cotton

Care instructions • Machine washable

#### SYDNEY APRON

Color • Navy

**Composition** • 65% Polyester, 35% Cotton