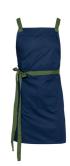

### SYDNEY APRON

Color • Navy

**Composition** • 65% Polyester, 35% Cotton

**Care instructions** • Machine washable

#### SYDNEY APRON

Color • Navy

**Composition** • 65% Polyester, 35% Cotton

Care instructions • Machine washable

#### SYDNEY APRON

Color • Navy

**Composition** • 65% Polyester, 35% Cotton