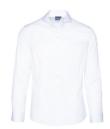

#### HARRY DRESS SHIRT

Color • White

**Composition** • 55% Cotton, 45% Polyester

#### HARRY DRESS SHIRT

Color • White

**Composition** • 55% Cotton, 45% Polyester

**Care instructions** • Machine washable

#### HARRY DRESS SHIRT

Color • White

Composition • 55% Cotton, 45% Polyester

#### HARRY DRESS SHIRT

Color • White

**Composition** • 55% Cotton, 45% Polyester

Care instructions • Machine washable

### HARRY DRESS SHIRT

Color • White

**Composition** • 55% Cotton, 45% Polyester

**Care instructions** • Machine washable

## HARRY DRESS SHIRT

Color • White

**Composition** • 55% Cotton, 45% Polyester

**Care instructions** • Machine washable