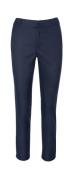

#### JORDAN ANKLE PANT

Color • Navy

Composition • 50% Cotton, 48% Polyester, 2% Elastane

**Care instructions** • Machine washable