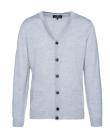

#### ACE CARDIGAN

**Color** • Heather Dove Grey

**Composition** • 50% Merino wool, 50% Acrylic

**Care instructions** • Machine washable

#### ACE CARDIGAN

**Color** • Heather Dove Grey

Composition • 50% Merino wool, 50% Acrylic

**Care instructions** • Machine washable