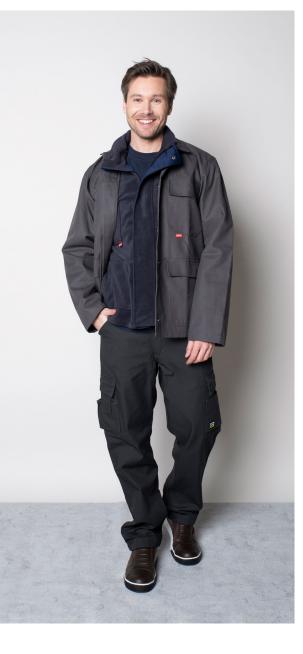

#### JEZZ BOMBER JACKET

Color • Olive Green

**Composition** • 68% Viscose, 27% Polyamide,

5% Spandex

**Care instructions** • Machine washable