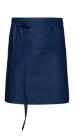

### SYDNEY APRON

Color • Navy

**Composition** • 65% Polyester, 35% Cotton

**Care instructions** • Machine washable

#### SYDNEY APRON

Color • Navy

**Composition** • 65% Polyester, 35% Cotton

Care instructions • Machine washable

#### SYDNEY APRON

Color • Navy

**Composition** • 65% Polyester, 35% Cotton