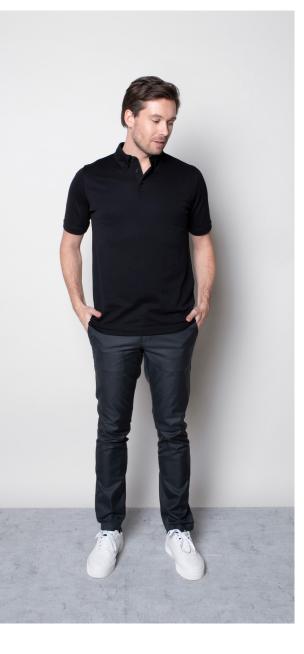

#### PEPPER POLO

Color • White

**Composition** • 100% Polyester

**Care instructions** • Machine washable

#### **RUBY 5 CHINO**

Color • Navy

**Composition** • 50% Cotton, 48% Polyester,

2% Elastane