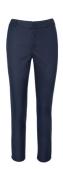

#### **RUBY 5 CHINO**

Color • Navy

**Composition** • 50% Cotton, 48% Polyester,

2% Elastane