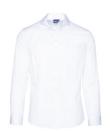

#### HARRY DRESS SHIRT

Color • White

**Composition** • 55% Cotton, 45% Polyester

#### HARRY DRESS SHIRT

Color • White

**Composition** • 55% Cotton, 45% Polyester

**Care instructions** • Machine washable

#### HARRY DRESS SHIRT

Color • White

Composition • 55% Cotton, 45% Polyester

#### HARRY DRESS SHIRT

Color • White

**Composition** • 55% Cotton, 45% Polyester

Care instructions • Machine washable

### HARRY DRESS SHIRT

Color • White

**Composition** • 55% Cotton, 45% Polyester

**Care instructions** • Machine washable

## HARRY DRESS SHIRT

Color • White

**Composition** • 55% Cotton, 45% Polyester

**Care instructions** • Machine washable

# HARRY DRESS SHIRT

Color • White

Composition • 55% Cotton,

45% Polyester

**Care instructions** • Machine washable

#### HARRY DRESS SHIRT

Color • White

**Composition** • 55% Cotton, 45% Polyester

Color • Navy

Composition • 55% Polyester, 43% Wool,

2% Elastane

**Care instructions** • Dry clean only

# HARRY DRESS SHIRT

Color • White

**Composition** • 55% Cotton, 45% Polyester

*'* 

Color • Olive Green

**Composition** • 54% Polyester, 44% Wool,

2% Elastane

Care instructions • Dry clean only

# HARRY DRESS SHIRT

Color • White

 $\textbf{Composition} \quad \bullet \quad 55\% \; \text{Cotton},$ 

45% Polyester

Color • Dove Grey

**Composition** • 53% Polyester, 43% Wool,

4% Elastane

**Care instructions** • Dry clean only

#### HARRY DRESS SHIRT

Color • White

Composition • 55% Cotton,

45% Polyester

Color • Olive Green

**Composition** • 54% Polyester, 44% Wool,

2% Elastane

**Care instructions** • Dry clean only

#### HARRY DRESS SHIRT

Color • White

Composition • 55% Cotton,

45% Polyester

**Color** • Empire Grey

**Composition** • 55% Polyester, 43% Wool,

2% Elastane

Care instructions • Dry clean only

# HARRY DRESS SHIRT

Color • White

**Composition** • 55% Cotton,

45% Polyester

**Care instructions** • Machine washable