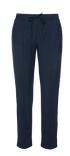

#### **RUBY SHORTS**

Color • Navy

**Composition** • 50% Cotton, 48% Polyester,

2% Elastane

**Care instructions** • Machine washable