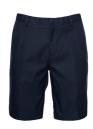

#### **RUBY SHORTS**

Color • Navy

**Composition** • 50% Cotton, 48% Polyester,

2% Elastane

**Care instructions** • Machine washable