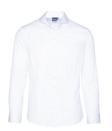

#### HARRY DRESS SHIRT

Color • White

**Composition** • 55% Cotton, 45% Polyester

#### HARRY DRESS SHIRT

Color • White

**Composition** • 55% Cotton, 45% Polyester

**Care instructions** • Machine washable

#### HARRY DRESS SHIRT

Color • White

Composition • 55% Cotton, 45% Polyester