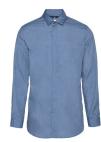

#### PEPPER POLO

Color • White

**Composition** • 100% Polyester

**Care instructions** • Machine washable