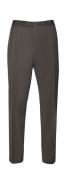

#### JORDAN TAILORED PANT

**Color** • Olive Green

Composition • 54% Polyester, 44% Wool, 2% Elastane

Care instructions • Dry clean only

#### JORDAN TAILORED PANT

Color • Olive Green

**Composition** • 54% Polyester, 44% Wool,

2% Elastane

Care instructions • Dry clean only

# JORDAN TAILORED PANT

Color • Olive Green

**Composition** • 54% Polyester, 44% Wool,

2% Elastane