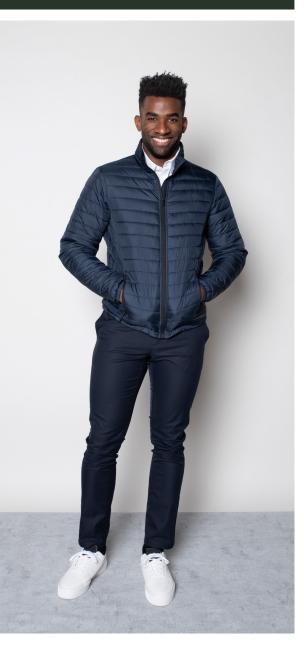

#### **RONAN BODYWARMER**

Color • Empire Grey

**Composition** • 100% Polyester

**Care instructions** • Machine washable

#### MASON CHINO

Color • Navy

**Composition** • 50% Cotton, 48% Polyester,

2% Elastane

Care instructions • Machine washable