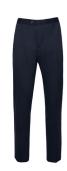

#### **RUBY 5 CHINO**

Color • Navy

**Composition** • 50% Cotton, 48% Polyester,

2% Elastane

#### MASON CHINO

Color • Navy

**Composition** • 50% Cotton, 48% Polyester,

2% Elastane

#### MASON CHINO

Color • Navy

Composition • 50% Cotton, 48% Polyester,

2% Elastane

#### **RUBY 5 CHINO**

Color • Navy

Composition • 50% Cotton, 48% Polyester, 2% Elastane

Care instructions • Machine washable

#### MASON CHINO

Color • Navy

Composition • 50% Cotton,

48% Polyester, 2% Elastane

Care instructions • Machine washable

#### MASON CHINO

Color • Navy

**Composition** • 50% Cotton, 48% Polyester,

2% Elastane

Care instructions • Machine washable

#### MASON CHINO

Color • Navy

Composition • 50% Cotton, 48% Polyester, 2% Elastane

**Care instructions** • Machine washable