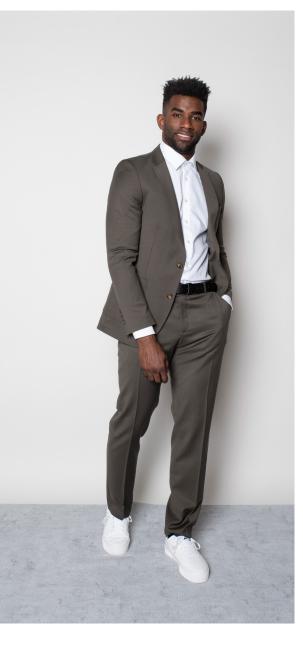

#### JORDAN TAILORED PANT

**Color** • Olive Green

Composition • 54% Polyester, 44% Wool, 2% Elastane

Care instructions • Dry clean only

#### JAMES PANT

Color • Olive Green

Composition • 54% Polyester, 44% Wool, 2% Elastane

Care instructions • Dry clean only