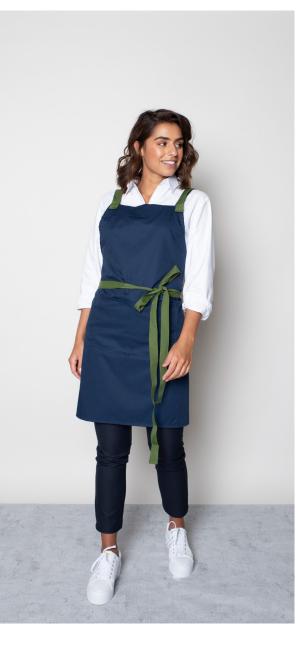

### SYDNEY APRON

Color • Navy

**Composition** • 65% Polyester, 35% Cotton

**Care instructions** • Machine washable

#### SYDNEY APRON

Color • Navy

**Composition** • 65% Polyester, 35% Cotton

Care instructions • Machine washable

#### SYDNEY APRON

Color • Navy

**Composition** • 65% Polyester, 35% Cotton