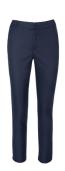

#### **RUBY 5 CHINO**

Color • Navy

**Composition** • 50% Cotton, 48% Polyester,

2% Elastane

#### MASON CHINO

Color • Navy

**Composition** • 50% Cotton, 48% Polyester,

2% Elastane

#### MASON CHINO

Color • Navy

Composition • 50% Cotton, 48% Polyester,

2% Elastane

#### **RUBY 5 CHINO**

Color • Navy

Composition • 50% Cotton, 48% Polyester, 2% Elastane

Care instructions • Machine washable