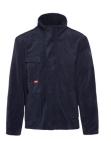

#### JEZZ BOMBER JACKET

Color • Olive Green

**Composition** • 68% Viscose, 27% Polyamide,

5% Spandex

**Care instructions** • Machine washable