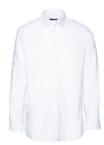

#### HARRY DRESS SHIRT

Color • White

**Composition** • 55% Cotton, 45% Polyester