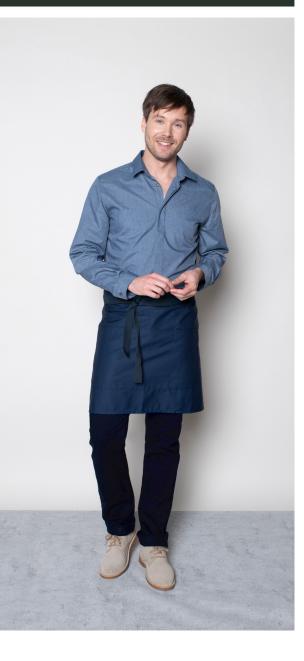

### SYDNEY APRON

Color • Navy

**Composition** • 65% Polyester, 35% Cotton

**Care instructions** • Machine washable

#### SYDNEY APRON

Color • Navy

**Composition** • 65% Polyester, 35% Cotton

Care instructions • Machine washable

#### SYDNEY APRON

Color • Navy

**Composition** • 65% Polyester, 35% Cotton