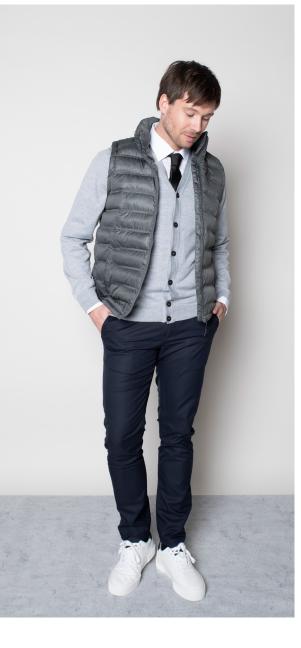

#### ACE CARDIGAN

**Color** • Heather Dove Grey

**Composition** • 50% Merino wool, 50% Acrylic

**Care instructions** • Machine washable

#### ACE CARDIGAN

**Color** • Heather Dove Grey

Composition • 50% Merino wool, 50% Acrylic

**Care instructions** • Machine washable

#### **CLASSIC TIE**

Color • Navy

**Composition** • 100% Polyester