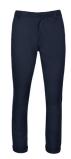

#### **RUBY SHORTS**

Color • Navy

**Composition** • 50% Cotton, 48% Polyester,

2% Elastane

**Care instructions** • Machine washable

#### MASON SHORTS

Color • Navy

Composition • 50% Cotton,

48% Polyester, 2% Elastane

#### **MASON SHORTS**

Color • Navy

Composition • 50% Cotton,

48% Polyester, 2% Elastane