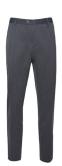

#### **RUBY 5 CHINO**

Color • Navy

**Composition** • 50% Cotton, 48% Polyester,

2% Elastane

#### MASON CHINO

Color • Navy

**Composition** • 50% Cotton, 48% Polyester,

2% Elastane

#### MASON CHINO

Color • Navy

Composition • 50% Cotton, 48% Polyester,

2% Elastane

#### **RUBY 5 CHINO**

Color • Navy

Composition • 50% Cotton, 48% Polyester, 2% Elastane

Care instructions • Machine washable