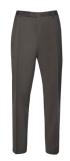

#### JAMES PANT

Color • Olive Green

Composition • 54% Polyester, 44% Wool, 2% Elastane

Care instructions • Dry clean only

#### JAMES PANT

Color • Olive Green

**Composition** • 54% Polyester, 44% Wool,

2% Elastane

**Care instructions** • Dry clean only