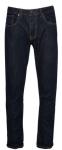

#### **DEAN 5 POCKET**

Color • Denim

**Composition** • 98% Cotton, 2% Elastane

#### **DEAN 5 POCKET**

Color • Denim

Composition • 98% Cotton, 2% Elastane

Care instructions • Machine washable

#### **DEAN 5 POCKET**

Color • Denim

**Composition** • 98% Cotton, 2% Elastane

**Care instructions** • Machine washable

# **DEAN 5 POCKET**

Color • Denim

**Composition** • 98% Cotton, 2% Elastane

Care instructions • Machine washable

#### **DEAN 5 POCKET**

Color • Denim

Composition • 98% Cotton, 2% Elastane

**Care instructions** • Machine washable