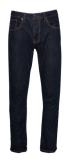

#### **DEAN 5 POCKET**

Color • Denim

**Composition** • 98% Cotton, 2% Elastane

#### **DEAN 5 POCKET**

Color • Denim

Composition • 98% Cotton, 2% Elastane

Care instructions • Machine washable

#### **DEAN 5 POCKET**

Color • Denim

**Composition** • 98% Cotton, 2% Elastane

**Care instructions** • Machine washable