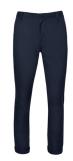

#### MASON CHINO

Color • Navy

Composition • 50% Cotton,

48% Polyester, 2% Elastane

Care instructions • Machine washable

#### MASON CHINO

Color • Navy

**Composition** • 50% Cotton, 48% Polyester,

2% Elastane

Care instructions • Machine washable

#### MASON CHINO

Color • Navy

**Composition** • 50% Cotton, 48% Polyester,

2% Elastane