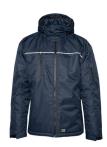

#### ZION BOMBER JACKET

Color • Navy

Composition • 68% Viscose, 27% Polyamide,

5% Spandex

**Care instructions** • Machine washable