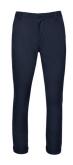

#### **RUBY 5 CHINO**

Color • Navy

**Composition** • 50% Cotton, 48% Polyester,

2% Elastane

#### MASON CHINO

Color • Navy

**Composition** • 50% Cotton, 48% Polyester,

2% Elastane

#### MASON CHINO

Color • Navy

Composition • 50% Cotton, 48% Polyester,

2% Elastane

#### **RUBY 5 CHINO**

Color • Navy

Composition • 50% Cotton, 48% Polyester, 2% Elastane

Care instructions • Machine washable