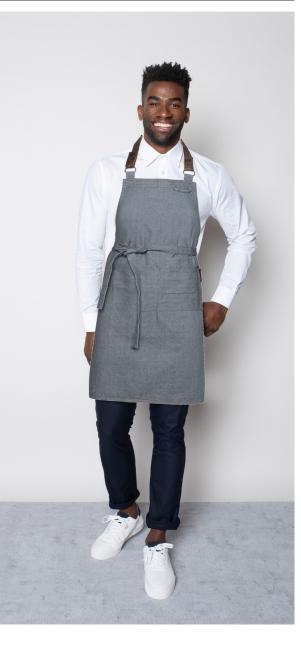

### SYDNEY APRON

Color • Navy

**Composition** • 65% Polyester, 35% Cotton

**Care instructions** • Machine washable

#### SYDNEY APRON

Color • Navy

**Composition** • 65% Polyester, 35% Cotton

Care instructions • Machine washable

#### SYDNEY APRON

Color • Navy

**Composition** • 65% Polyester, 35% Cotton