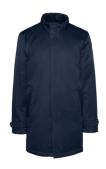

#### **CARMEN COAT**

Color • Navy

Composition • 60% Wool, 20% Cashmere,

20% Polyamide

**Care instructions** • Dry clean only