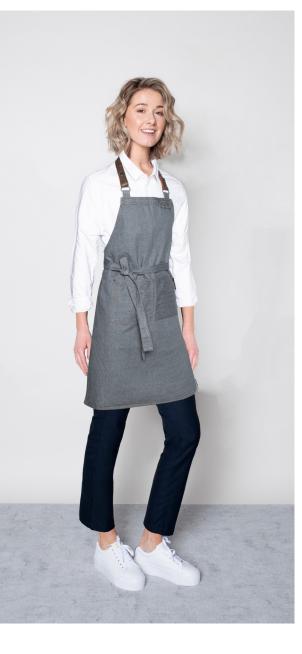

### SYDNEY APRON

Color • Navy

**Composition** • 65% Polyester, 35% Cotton

**Care instructions** • Machine washable

#### SYDNEY APRON

Color • Navy

**Composition** • 65% Polyester, 35% Cotton

Care instructions • Machine washable

#### SYDNEY APRON

Color • Navy

**Composition** • 65% Polyester, 35% Cotton