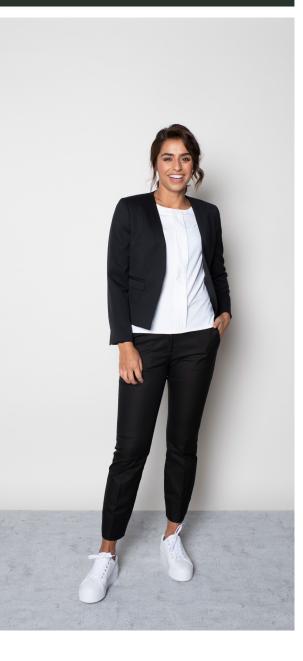

# DOOR (WARM WEATHER) male W18

#### HARRY DRESS SHIRT

Color • White

**Composition** • 55% Cotton, 45% Polyester

**Care instructions** • Machine washable

#### MASON CHINO

Color • Navy

**Composition** • 50% Cotton, 48% Polyester,

2% Elastane

#### **RONAN BODYWARMER**

**Color** • Empire Grey

**Composition** • 100% Polyester

**Care instructions** • Machine washable

**RUBY 5 CHINO** 

Color • Navy

**Composition** • 50% Cotton, 48% Polyester,

2% Elastane