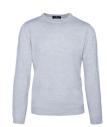

#### POPPY CREWNECK

**Color** • Heather Dove Grey

**Composition** • 50% Merino wool, 50% Acrylic

**Care instructions** • Machine washable