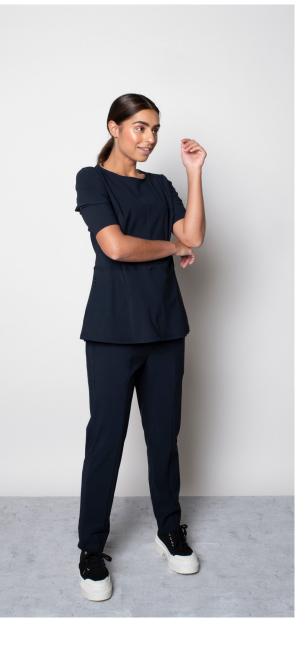

#### PEPPER POLO

Color • White

**Composition** • 100% Polyester

**Care instructions** • Machine washable

#### **RUBY SHORTS**

Color • Navy

**Composition** • 50% Cotton, 48% Polyester,

2% Elastane

**Care instructions** • Machine washable

#### **BRAIDED BELT**

Color • Indigo melange

Composition • Elastic