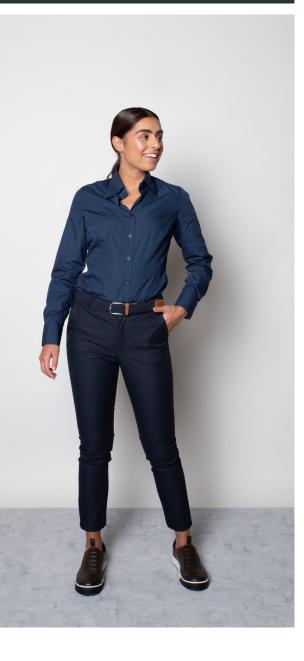

# SHANE OXFORD SHIRT

Color • White

**Composition** • 75% Cotton, 25% Polyester

**Care instructions** • Machine washable