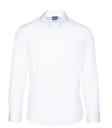

#### HARRY DRESS SHIRT

Color • White

**Composition** • 55% Cotton, 45% Polyester

#### HARRY DRESS SHIRT

Color • White

**Composition** • 55% Cotton, 45% Polyester

**Care instructions** • Machine washable

#### HARRY DRESS SHIRT

Color • White

Composition • 55% Cotton, 45% Polyester