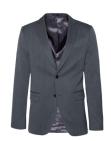

#### JORDAN TAILORED PANT

**Color** • Olive Green

Composition • 54% Polyester, 44% Wool, 2% Elastane

Care instructions • Dry clean only

#### JORDAN TAILORED PANT

Color • Olive Green

**Composition** • 54% Polyester, 44% Wool,

2% Elastane

Care instructions • Dry clean only

# JORDAN TAILORED PANT

Color • Olive Green

**Composition** • 54% Polyester, 44% Wool,

2% Elastane