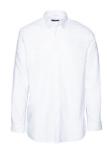

#### HARRY DRESS SHIRT

Color • White

**Composition** • 55% Cotton, 45% Polyester

#### HARRY DRESS SHIRT

Color • White

**Composition** • 55% Cotton, 45% Polyester

**Care instructions** • Machine washable