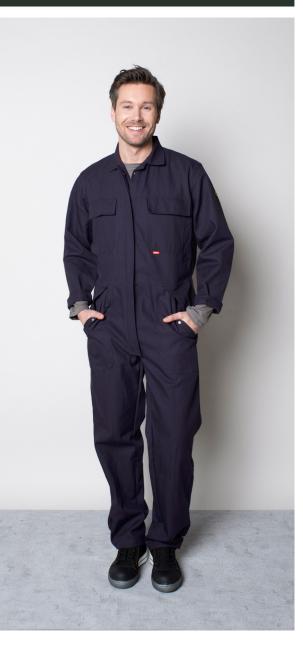

#### JORDY COVERALL

Color • Navy

**Composition** • 75% Cotton, 24% Polyester,

1% Carbon

**Care instructions** • Machine washable