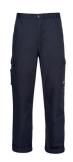

#### **RUBY SHORTS**

Color • Navy

**Composition** • 50% Cotton, 48% Polyester,

2% Elastane

**Care instructions** • Machine washable

#### **RUBY 5 CHINO**

Color • Navy

**Composition** • 50% Cotton, 48% Polyester,

2% Elastane

#### MASON CHINO

Color • Navy

**Composition** • 50% Cotton, 48% Polyester,

2% Elastane

#### MASON CHINO

Color • Navy

Composition • 50% Cotton, 48% Polyester,

2% Elastane

#### **RUBY 5 CHINO**

Color • Navy

Composition • 50% Cotton, 48% Polyester, 2% Elastane

Care instructions • Machine washable