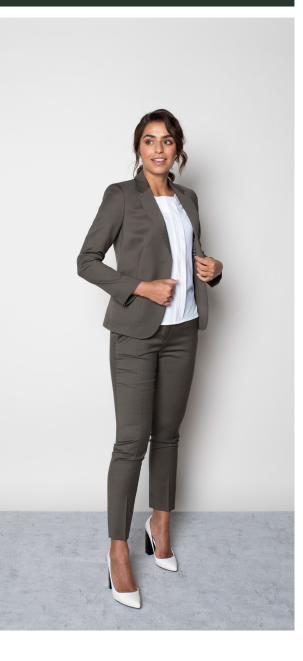

#### JORDAN TAILORED PANT

**Color** • Olive Green

Composition • 54% Polyester, 44% Wool, 2% Elastane

Care instructions • Dry clean only