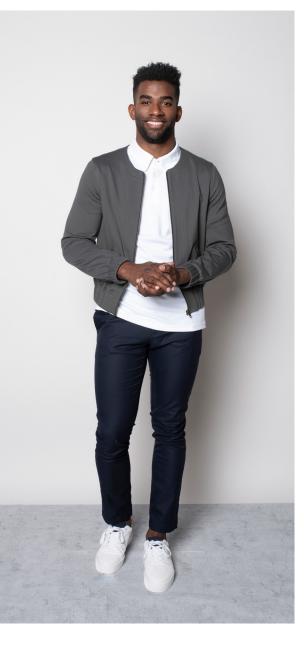

#### JEZZ BOMBER JACKET

Color • Olive Green

**Composition** • 68% Viscose, 27% Polyamide,

5% Spandex

**Care instructions** • Machine washable

#### **RUBY 5 CHINO**

Color • Navy

**Composition** • 50% Cotton, 48% Polyester,

2% Elastane