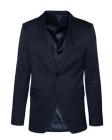

#### JORDAN TAILORED PANT

**Color** • Olive Green

Composition • 54% Polyester, 44% Wool, 2% Elastane

Care instructions • Dry clean only

#### JORDAN TAILORED PANT

Color • Olive Green

**Composition** • 54% Polyester, 44% Wool,

2% Elastane

Care instructions • Dry clean only

# JORDAN TAILORED PANT

Color • Olive Green

**Composition** • 54% Polyester, 44% Wool,

2% Elastane