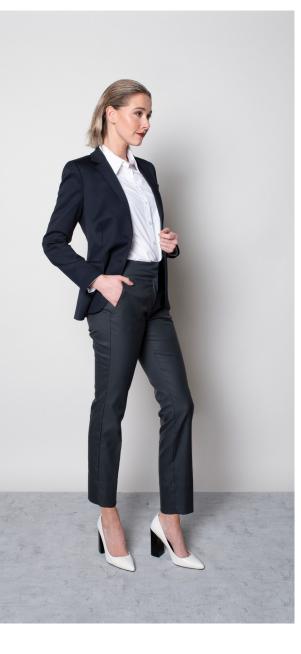

# SHANE OXFORD SHIRT

Color • White

**Composition** • 75% Cotton, 25% Polyester

**Care instructions** • Machine washable

# LEXI PANT

Color • Dove Grey

**Composition** • 53% Polyester, 43% Wool,

43% Wool, 4% Elastane