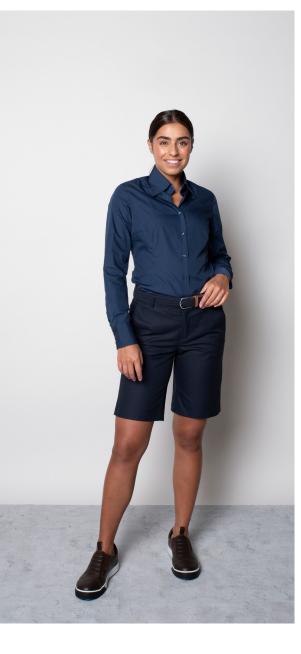

#### PEPPER POLO

Color • White

**Composition** • 100% Polyester

**Care instructions** • Machine washable

#### **RUBY SHORTS**

Color • Navy

**Composition** • 50% Cotton, 48% Polyester,

2% Elastane

**Care instructions** • Machine washable

#### **BRAIDED BELT**

Color • Indigo melange

Composition • Elastic