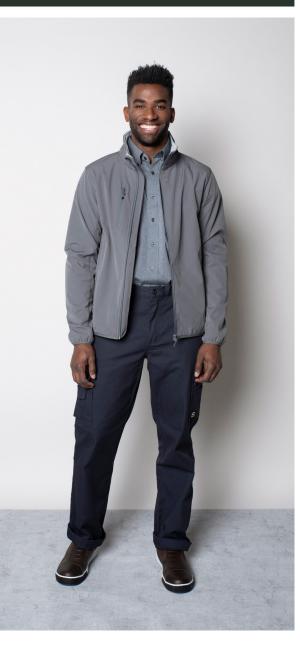

#### JEZZ BOMBER JACKET

Color • Olive Green

**Composition** • 68% Viscose, 27% Polyamide,

5% Spandex

**Care instructions** • Machine washable

#### **RUBY 5 CHINO**

Color • Navy

**Composition** • 50% Cotton, 48% Polyester,

2% Elastane