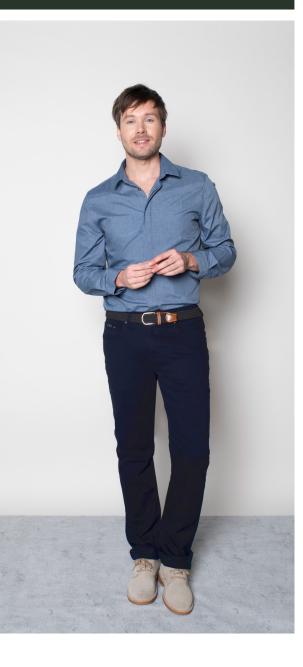

#### HARRY DRESS SHIRT

Color • White

**Composition** • 55% Cotton, 45% Polyester

#### MASON CHINO

Color • Navy

**Composition** • 50% Cotton, 48% Polyester,

2% Elastane

Care instructions • Machine washable