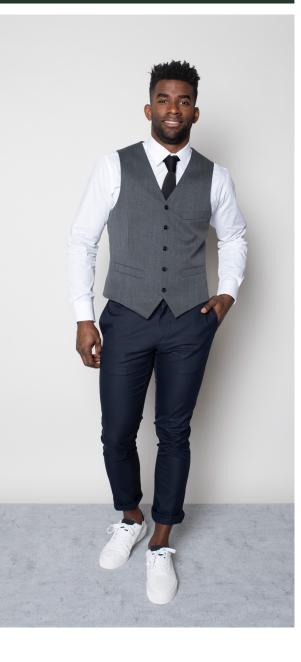

#### JORDAN TAILORED PANT

**Color** • Olive Green

Composition • 54% Polyester, 44% Wool, 2% Elastane

Care instructions • Dry clean only

#### JORDAN ANKLE PANT

Color • Navy

Composition • 50% Cotton, 48% Polyester, 2% Elastane

**Care instructions** • Machine washable

#### **CLASSIC TIE**

Color • Navy

**Composition** • 100% Polyester