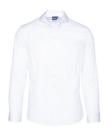

#### HARRY DRESS SHIRT

Color • White

**Composition** • 55% Cotton, 45% Polyester