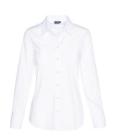

#### **CLAIR BLOUSE**

Color • White

**Composition** • 55% Cotton,

45% Polyester