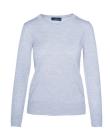

#### POPPY CREWNECK

**Color** • Heather Dove Grey

**Composition** • 50% Merino wool, 50% Acrylic

**Care instructions** • Machine washable