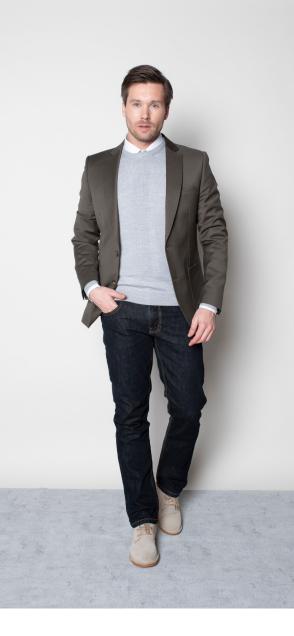

#### JEZZ BOMBER JACKET

Color • Olive Green

**Composition** • 68% Viscose, 27% Polyamide,

5% Spandex

**Care instructions** • Machine washable

#### JORDAN TAILORED PANT

**Color** • Olive Green

Composition • 54% Polyester, 44% Wool, 2% Elastane

Care instructions • Dry clean only