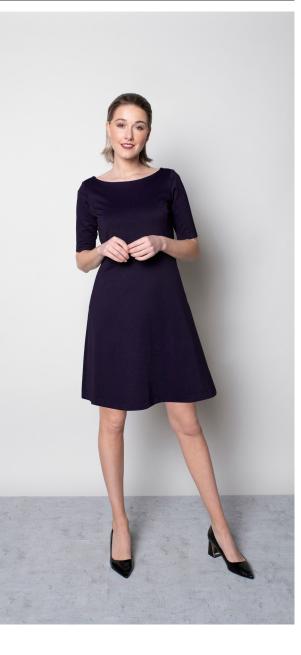

# ARIANA DRESS

Color • Navy

**Composition** • 60% Viscose, 35% Polyamide,

5% Spandex