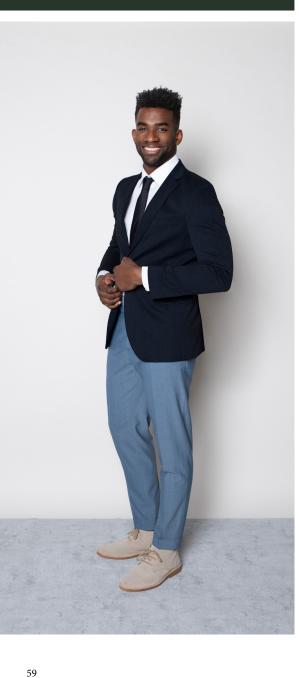

#### JORDAN TAILORED PANT

**Color** • Olive Green

Composition • 54% Polyester, 44% Wool, 2% Elastane

Care instructions • Dry clean only