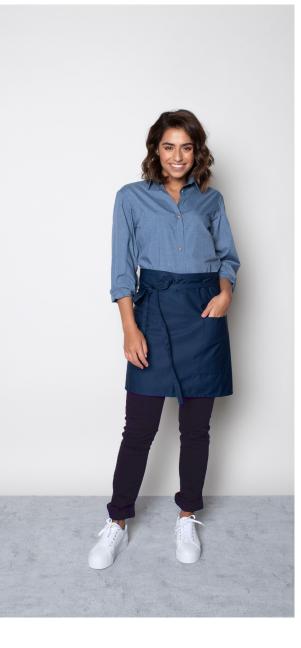

### SYDNEY APRON

Color • Navy

**Composition** • 65% Polyester, 35% Cotton

**Care instructions** • Machine washable

#### SYDNEY APRON

Color • Navy

**Composition** • 65% Polyester, 35% Cotton

Care instructions • Machine washable

#### SYDNEY APRON

Color • Navy

**Composition** • 65% Polyester, 35% Cotton