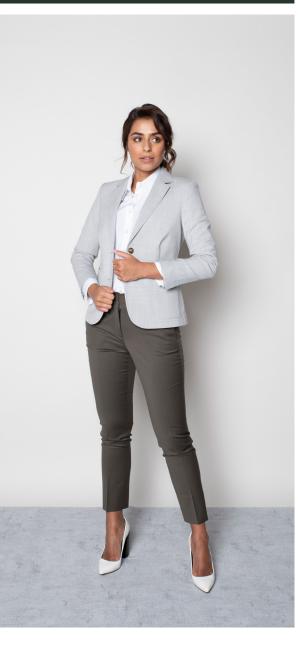

#### JORDAN TAILORED PANT

**Color** • Olive Green

Composition • 54% Polyester, 44% Wool, 2% Elastane

Care instructions • Dry clean only

#### JORDAN TAILORED PANT

Color • Olive Green

**Composition** • 54% Polyester, 44% Wool,

2% Elastane

Care instructions • Dry clean only

# JORDAN TAILORED PANT

Color • Olive Green

**Composition** • 54% Polyester, 44% Wool,

2% Elastane