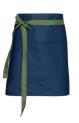

### SYDNEY APRON

Color • Navy

**Composition** • 65% Polyester, 35% Cotton

**Care instructions** • Machine washable

#### SYDNEY APRON

Color • Navy

**Composition** • 65% Polyester, 35% Cotton

Care instructions • Machine washable

#### SYDNEY APRON

Color • Navy

**Composition** • 65% Polyester, 35% Cotton