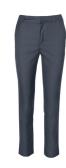

#### **RUBY 5 CHINO**

Color • Navy

**Composition** • 50% Cotton, 48% Polyester,

2% Elastane