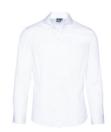

#### HARRY DRESS SHIRT

Color • White

**Composition** • 55% Cotton, 45% Polyester