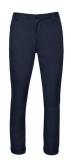

#### JORDAN ANKLE PANT

Color • Navy

Composition • 50% Cotton, 48% Polyester, 2% Elastane

**Care instructions** • Machine washable