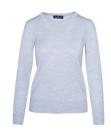

#### POPPY CREWNECK

**Color** • Heather Dove Grey

**Composition** • 50% Merino wool, 50% Acrylic

**Care instructions** • Machine washable