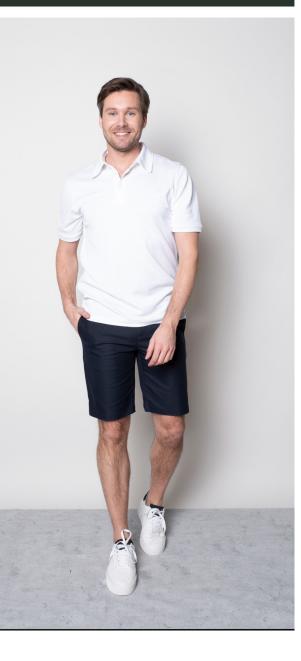

#### PEPPER POLO

Color • White

**Composition** • 100% Polyester

**Care instructions** • Machine washable

#### **RUBY SHORTS**

Color • Navy

**Composition** • 50% Cotton, 48% Polyester,

2% Elastane

**Care instructions** • Machine washable

#### PACO POLO

Color • White

**Composition** • 100% Polyester

Care instructions • Machine washable

#### MASON SHORTS

Color • Navy

Composition • 50% Cotton,

48% Polyester, 2% Elastane

#### PACO POLO

Color • White

**Composition** • 100% Polyester

**Care instructions** • Machine washable

#### MASON CHINO

Color • Navy

**Composition** • 50% Cotton, 48% Polyester,

2% Elastane