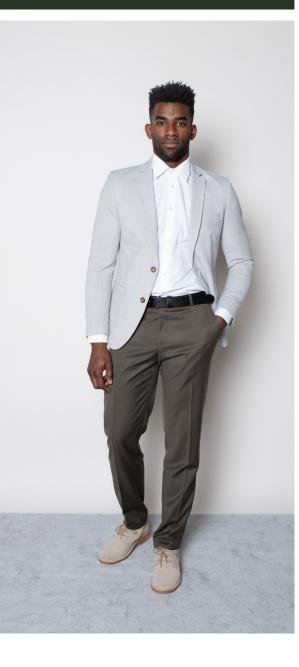

#### JORDAN TAILORED PANT

**Color** • Olive Green

Composition • 54% Polyester, 44% Wool, 2% Elastane

Care instructions • Dry clean only

#### JAMES PANT

Color • Olive Green

Composition • 54% Polyester, 44% Wool, 2% Elastane

Care instructions • Dry clean only