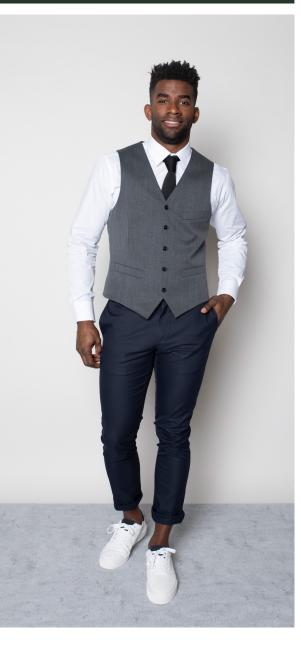

#### JORDAN TAILORED PANT

**Color** • Olive Green

Composition • 54% Polyester, 44% Wool, 2% Elastane

Care instructions • Dry clean only

#### JORDAN TAILORED PANT

Color • Olive Green

**Composition** • 54% Polyester, 44% Wool,

2% Elastane

Care instructions • Dry clean only