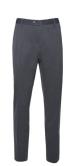

45% Polyester

**Care instructions** • Machine washable

**MEGAN PANT** 

Color • Black

**Composition** • 55% Polyester,

43% Wool, 2% Elastane

Care instructions • Dry clean only

**CLASSIC TIE** 