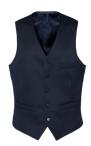

# **MEGAN WAISTCOAT**

Color • Black

**Composition** • 55% Polyester, 43% Wool,

2% Elastane

**Care instructions** • Dry clean only

**CLAIR BLOUSE** 

Color • White

Composition • 55% Cotton,

45% Polyester

**Care instructions** • Machine washable

**MEGAN PANT** 

Color • Black

**Composition** • 55% Polyester,

43% Wool, 2% Elastane

Care instructions • Dry clean only

**CLASSIC TIE** 

Color • Black

**Composition** • 100% Polyester