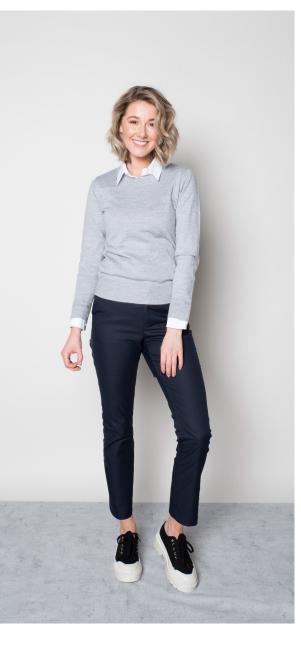

#### POPPY CREWNECK

**Color** • Heather Dove Grey

**Composition** • 50% Merino wool, 50% Acrylic

**Care instructions** • Machine washable

#### WINTER SCARF

Color • Navy

**Composition** • 100 % Polyester

**Care instructions** • Machine washable

#### **CLAIR BLOUSE**

Color • White

**Composition** • 55% Cotton,

45% Polyester