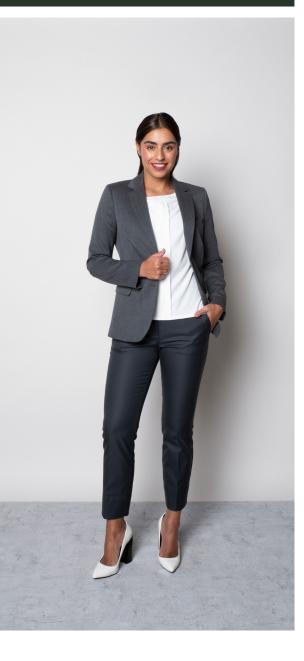

#### JORDAN TAILORED PANT

**Color** • Olive Green

Composition • 54% Polyester, 44% Wool, 2% Elastane

Care instructions • Dry clean only

#### JORDAN TAILORED PANT

Color • Olive Green

**Composition** • 54% Polyester, 44% Wool,

2% Elastane

Care instructions • Dry clean only

# JORDAN TAILORED PANT

Color • Olive Green

**Composition** • 54% Polyester, 44% Wool,

2% Elastane