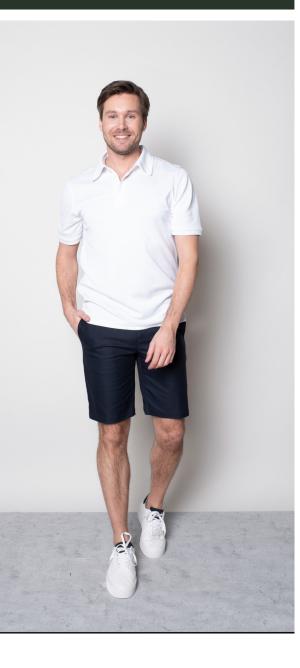

#### PEPPER POLO

Color • White

**Composition** • 100% Polyester

**Care instructions** • Machine washable

#### **RUBY SHORTS**

Color • Navy

**Composition** • 50% Cotton, 48% Polyester,

2% Elastane

**Care instructions** • Machine washable