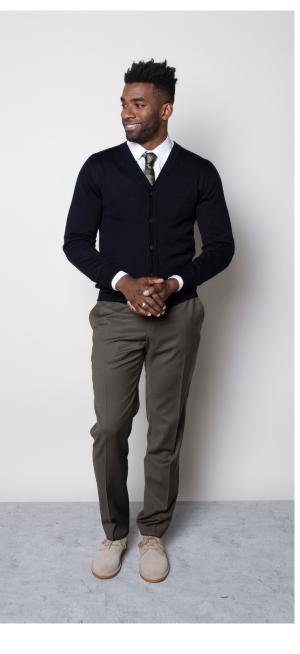

#### ACE CARDIGAN

**Color** • Heather Dove Grey

**Composition** • 50% Merino wool, 50% Acrylic

**Care instructions** • Machine washable

#### ACE CARDIGAN

**Color** • Heather Dove Grey

Composition • 50% Merino wool, 50% Acrylic

**Care instructions** • Machine washable