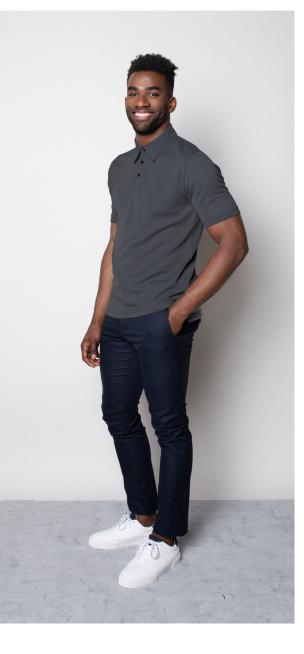

#### PEPPER POLO

Color • White

**Composition** • 100% Polyester

**Care instructions** • Machine washable

#### **RUBY SHORTS**

Color • Navy

**Composition** • 50% Cotton, 48% Polyester,

2% Elastane

**Care instructions** • Machine washable

#### **BRAIDED BELT**

Color • Indigo melange

Composition • Elastic