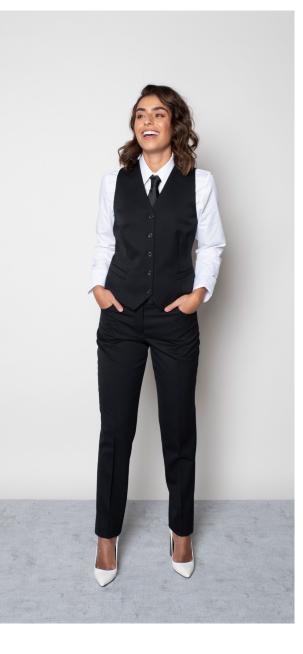

# **MEGAN WAISTCOAT**

Color • Black

**Composition** • 55% Polyester, 43% Wool,

2% Elastane

**Care instructions** • Dry clean only

**CLAIR BLOUSE** 

Color • White

Composition • 55% Cotton,

45% Polyester

**Care instructions** • Machine washable

**MEGAN PANT** 

Color • Black

**Composition** • 55% Polyester,

43% Wool, 2% Elastane

Care instructions • Dry clean only

**CLASSIC TIE** 

Color • Black

**Composition** • 100% Polyester