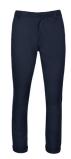

#### **RUBY 5 CHINO**

Color • Navy

**Composition** • 50% Cotton, 48% Polyester,

2% Elastane

#### MASON CHINO

Color • Navy

**Composition** • 50% Cotton, 48% Polyester,

2% Elastane

#### MASON CHINO

Color • Navy

Composition • 50% Cotton, 48% Polyester,

2% Elastane