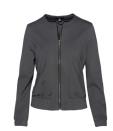

#### JEZZ BOMBER JACKET

Color • Olive Green

**Composition** • 68% Viscose, 27% Polyamide,

5% Spandex

**Care instructions** • Machine washable