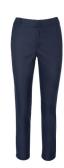

#### **RUBY 5 CHINO**

Color • Navy

**Composition** • 50% Cotton, 48% Polyester,

2% Elastane

#### MASON CHINO

Color • Navy

**Composition** • 50% Cotton, 48% Polyester,

2% Elastane

#### MASON CHINO

Color • Navy

Composition • 50% Cotton, 48% Polyester,

2% Elastane

#### **RUBY 5 CHINO**

Color • Navy

Composition • 50% Cotton, 48% Polyester, 2% Elastane

Care instructions • Machine washable