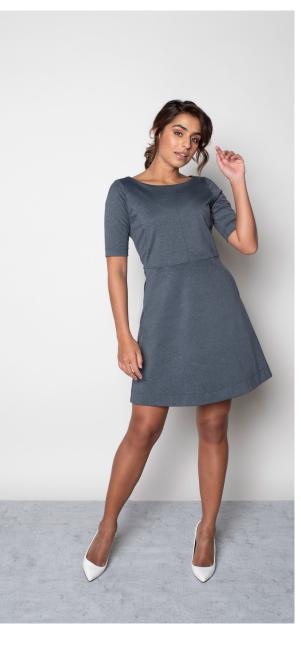

# ARIANA DRESS

**Color** • Empire Grey

**Composition** • 68% Viscose, 27% Polyamide,

5% Spandex