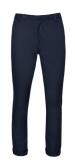

#### **RUBY 5 CHINO**

Color • Navy

**Composition** • 50% Cotton, 48% Polyester,

2% Elastane

#### **RUBY 5 CHINO**

Color • Navy

Composition • 50% Cotton, 48% Polyester, 2% Elastane

Care instructions • Machine washable