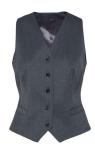

# **MEGAN WAISTCOAT**

Color • Black

**Composition** • 55% Polyester, 43% Wool,

2% Elastane

**Care instructions** • Dry clean only

**CLAIR BLOUSE** 

Color • White

Composition • 55% Cotton,

45% Polyester

**Care instructions** • Machine washable

**MEGAN PANT** 

Color • Black

**Composition** • 55% Polyester,

43% Wool, 2% Elastane

Care instructions • Dry clean only

**CLASSIC TIE** 

Color • Black

**Composition** • 100% Polyester