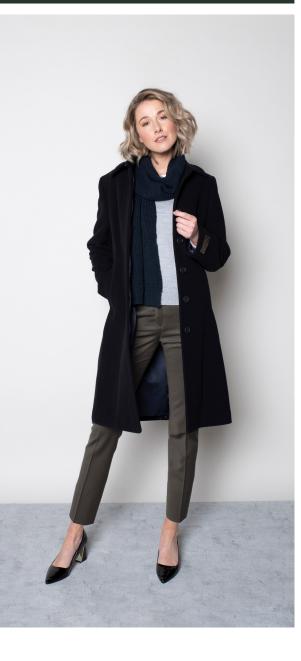

#### **CARMEN COAT**

Color • Navy

Composition • 60% Wool, 20% Cashmere,

20% Polyamide

**Care instructions** • Dry clean only

#### JORDAN TAILORED PANT

**Color** • Olive Green

Composition • 54% Polyester, 44% Wool, 2% Elastane

Care instructions • Dry clean only