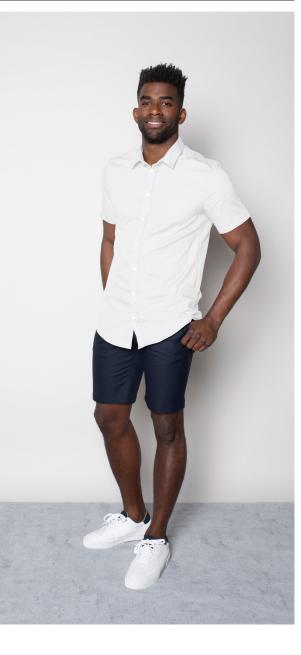

#### PEPPER POLO

Color • White

**Composition** • 100% Polyester

**Care instructions** • Machine washable

#### **RUBY SHORTS**

Color • Navy

**Composition** • 50% Cotton, 48% Polyester,

2% Elastane

**Care instructions** • Machine washable