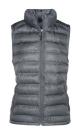

#### **RONAN BODYWARMER**

Color • Empire Grey

**Composition** • 100% Polyester

**Care instructions** • Machine washable

#### **RONAN BODYWARMER**

Color • Empire Grey

**Composition** • 100% Polyester

**Care instructions** • Machine washable

**DEAN 5 POCKET** 

Color • Denim

Composition • 98% Cotton, 2% Elastane

**Care instructions** • Machine washable

#### **RONAN BODYWARMER**

**Color** • Empire Grey

**Composition** • 100% Polyester

**Care instructions** • Machine washable

**RUBY 5 CHINO** 

Color • Navy

**Composition** • 50% Cotton, 48% Polyester,

2% Elastane

#### **RONAN BODYWARMER**

**Color** • Empire Grey

**Composition** • 100% Polyester

**Care instructions** • Machine washable