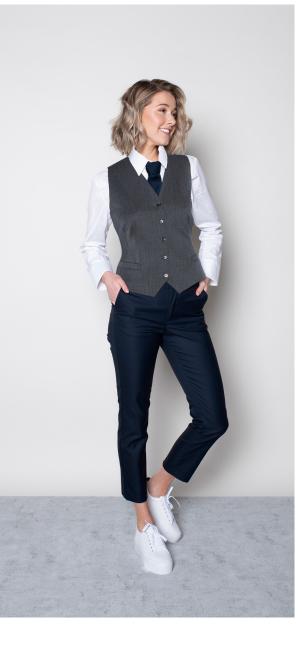

# **MEGAN WAISTCOAT**

Color • Black

**Composition** • 55% Polyester, 43% Wool,

2% Elastane

**Care instructions** • Dry clean only

**CLAIR BLOUSE** 

Color • White

Composition • 55% Cotton,

45% Polyester

**Care instructions** • Machine washable

**MEGAN PANT** 

Color • Black

**Composition** • 55% Polyester,

43% Wool, 2% Elastane

Care instructions • Dry clean only

**CLASSIC TIE** 

Color • Black

**Composition** • 100% Polyester