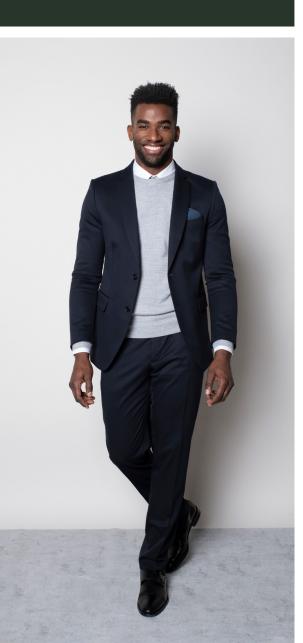

#### JORDAN TAILORED PANT

**Color** • Olive Green

Composition • 54% Polyester, 44% Wool, 2% Elastane

Care instructions • Dry clean only

#### POPPY CREWNECK

**Color** • Heather Dove Grey

**Composition** • 50% Merino wool, 50% Acrylic

**Care instructions** • Machine washable