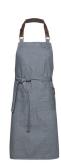

### SYDNEY APRON

Color • Navy

**Composition** • 65% Polyester, 35% Cotton

**Care instructions** • Machine washable

#### SYDNEY APRON

Color • Navy

**Composition** • 65% Polyester, 35% Cotton

Care instructions • Machine washable

#### SYDNEY APRON

Color • Navy

**Composition** • 65% Polyester, 35% Cotton