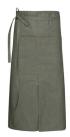

#### **RUBY SHORTS**

Color • Navy

**Composition** • 50% Cotton, 48% Polyester,

2% Elastane

**Care instructions** • Machine washable

#### MASON SHORTS

Color • Navy

Composition • 50% Cotton,

48% Polyester, 2% Elastane

#### **MASON SHORTS**

Color • Navy

Composition • 50% Cotton,

48% Polyester, 2% Elastane