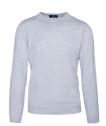

#### POPPY CREWNECK

**Color** • Heather Dove Grey

**Composition** • 50% Merino wool, 50% Acrylic

**Care instructions** • Machine washable