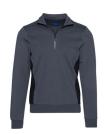

#### JEZZ BOMBER JACKET

Color • Olive Green

**Composition** • 68% Viscose, 27% Polyamide,

5% Spandex

**Care instructions** • Machine washable

#### ZION BOMBER JACKET

Color • Olive Green

**Composition** • 68% Viscose, 27% Polyamide,

5% Spandex

**Care instructions** • Machine washable

#### ZION BOMBER JACKET

Color • Navy

Composition • 68% Viscose, 27% Polyamide,

5% Spandex

**Care instructions** • Machine washable

#### ZION BOMBER JACKET

Color • Navy

**Composition** • 68% Viscose, 27% Polyamide,

5% Spandex

**Care instructions** • Machine washable