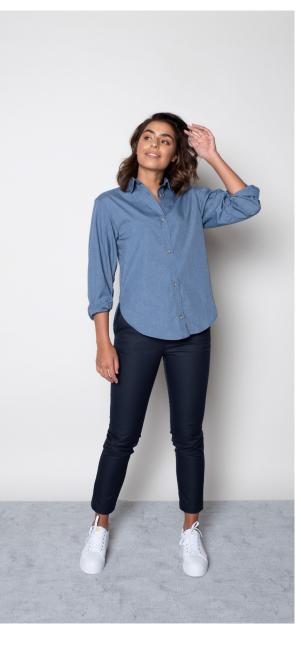

#### PEPPER POLO

Color • White

**Composition** • 100% Polyester

**Care instructions** • Machine washable

#### **RUBY SHORTS**

Color • Navy

**Composition** • 50% Cotton, 48% Polyester,

2% Elastane

**Care instructions** • Machine washable

#### **BRAIDED BELT**

Color • Indigo melange

Composition • Elastic