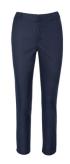

#### **RUBY 5 CHINO**

Color • Navy

**Composition** • 50% Cotton, 48% Polyester,

2% Elastane