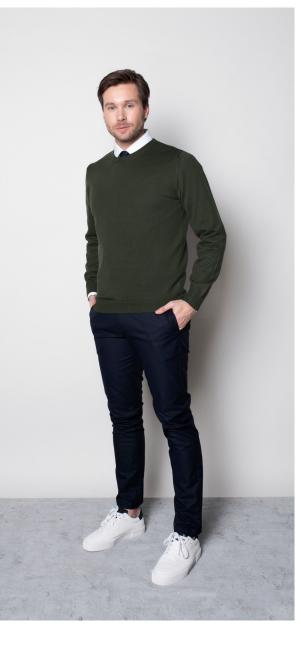

#### JEZZ BOMBER JACKET

Color • Olive Green

**Composition** • 68% Viscose, 27% Polyamide,

5% Spandex

**Care instructions** • Machine washable

#### **RUBY 5 CHINO**

Color • Navy

**Composition** • 50% Cotton, 48% Polyester,

2% Elastane