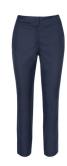

#### **RUBY 5 CHINO**

Color • Navy

**Composition** • 50% Cotton, 48% Polyester,

2% Elastane

#### **RUBY 5 CHINO**

Color • Navy

Composition • 50% Cotton, 48% Polyester, 2% Elastane

Care instructions • Machine washable