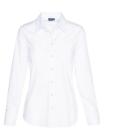

#### **CLAIR BLOUSE**

Color • White

**Composition** • 55% Cotton,

45% Polyester

#### **CLAIR BLOUSE**

Color • White

**Composition** • 55% Cotton, 45% Polyester

**Care instructions** • Machine washable

#### **CLAIR BLOUSE**

Color • White

Composition • 55% Cotton, 45% Polyester

**Care instructions** • Machine washable

Color • Navy

48% Polyester, 2% Elastane

#### **CLAIR BLOUSE**

Color • White

Composition • 55% Cotton, 45% Polyester

**Care instructions** • Machine washable

PERSU.