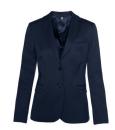

#### **COLLETE BLAZER**

Color • Navy

**Composition** • 55% Polyester, 43% Wool,

2% Elastane

Care instructions • Dry clean only

# **COLLETE BLAZER**

Color • Navy

Composition • 55% Polyester, 43% Wool,

2% Elastane

Care instructions • Dry clean only