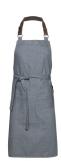

### SYDNEY APRON

Color • Navy

**Composition** • 65% Polyester, 35% Cotton

**Care instructions** • Machine washable