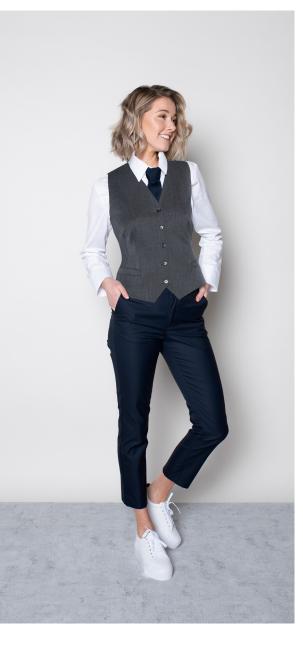

# **MEGAN WAISTCOAT**

Color • Black

**Composition** • 55% Polyester, 43% Wool,

2% Elastane

**Care instructions** • Dry clean only

**CLAIR BLOUSE** 

Color • White

Composition • 55% Cotton,

45% Polyester

**Care instructions** • Machine washable

**MEGAN PANT** 

Color • Black

**Composition** • 55% Polyester,

43% Wool, 2% Elastane

Care instructions • Dry clean only

**CLASSIC TIE** 

Color • Black

**Composition** • 100% Polyester