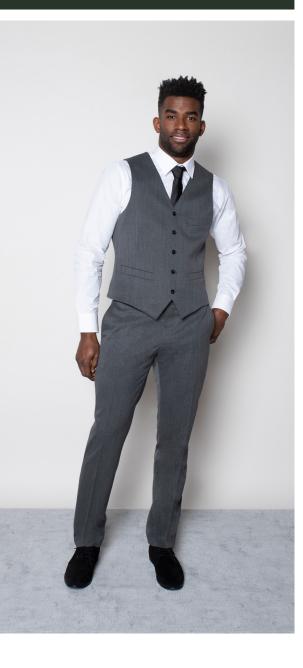

# **MEGAN WAISTCOAT**

Color • Black

**Composition** • 55% Polyester, 43% Wool,

2% Elastane

**Care instructions** • Dry clean only

**CLAIR BLOUSE** 

Color • White

Composition • 55% Cotton,

45% Polyester

**Care instructions** • Machine washable

**MEGAN PANT** 

Color • Black

**Composition** • 55% Polyester,

43% Wool, 2% Elastane

Care instructions • Dry clean only

**CLASSIC TIE** 

Color • Black

**Composition** • 100% Polyester