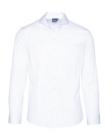

#### PEPPER POLO

Color • White

**Composition** • 100% Polyester

**Care instructions** • Machine washable