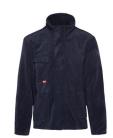

#### JEZZ BOMBER JACKET

Color • Olive Green

**Composition** • 68% Viscose, 27% Polyamide,

5% Spandex

**Care instructions** • Machine washable

#### ZION BOMBER JACKET

Color • Olive Green

**Composition** • 68% Viscose, 27% Polyamide,

5% Spandex

**Care instructions** • Machine washable