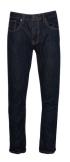

#### **DEAN 5 POCKET**

Color • Denim

**Composition** • 98% Cotton, 2% Elastane

#### **DEAN 5 POCKET**

Color • Denim

Composition • 98% Cotton, 2% Elastane

Care instructions • Machine washable

#### **DEAN 5 POCKET**

Color • Denim

**Composition** • 98% Cotton, 2% Elastane

**Care instructions** • Machine washable