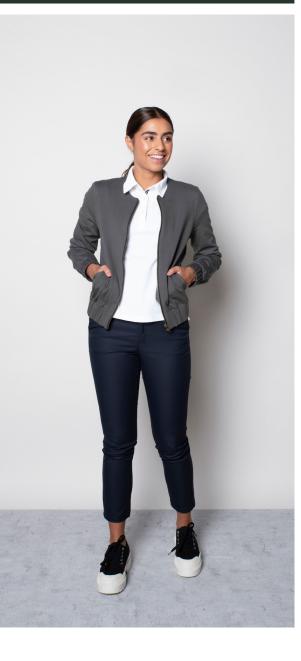

#### JEZZ BOMBER JACKET

Color • Olive Green

**Composition** • 68% Viscose, 27% Polyamide,

5% Spandex

**Care instructions** • Machine washable

#### PEPPER POLO

Color • White

**Composition** • 100% Polyester

**Care instructions** • Machine washable

#### **RUBY 5 CHINO**

Color • Navy

**Composition** • 50% Cotton, 48% Polyester,

2% Elastane