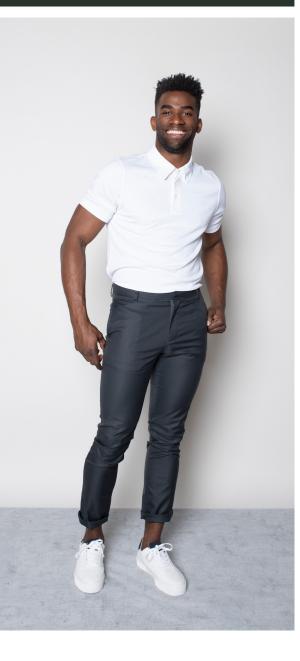

#### PACO POLO

Color • White

**Composition** • 100% Polyester

Care instructions • Machine washable

#### MASON CHINO

Color • Navy

**Composition** • 50% Cotton, 48% Polyester,

2% Elastane