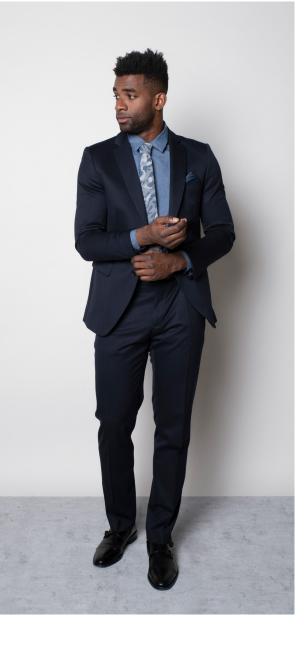

#### JORDAN TAILORED PANT

**Color** • Olive Green

Composition • 54% Polyester, 44% Wool, 2% Elastane

Care instructions • Dry clean only

#### JORDAN TAILORED PANT

Color • Olive Green

**Composition** • 54% Polyester, 44% Wool,

2% Elastane

Care instructions • Dry clean only

# JORDAN TAILORED PANT

Color • Olive Green

**Composition** • 54% Polyester, 44% Wool,

2% Elastane