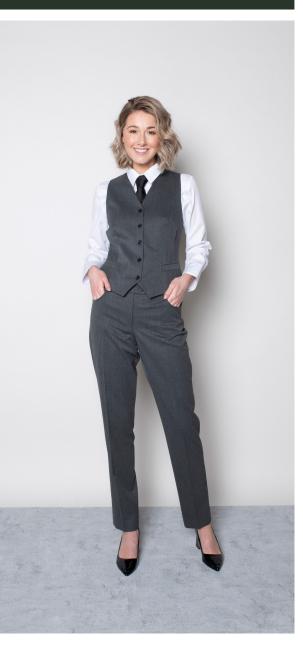

#### ACE CARDIGAN

Color • Navy

**Composition** • 50% Merino wool, 50% Acrylic

**Care instructions** • Machine washable

#### **CAMO TIE**

Color • Olive Green

**Composition** • 100% Polyester