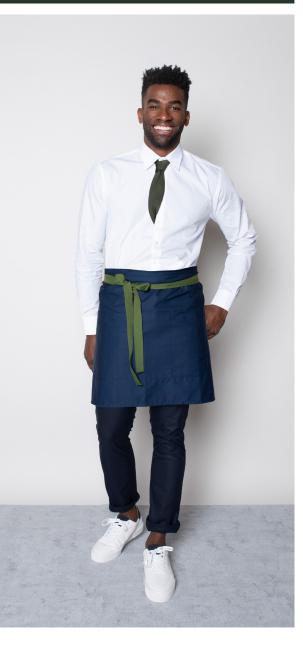

### SYDNEY APRON

Color • Navy

**Composition** • 65% Polyester, 35% Cotton

**Care instructions** • Machine washable