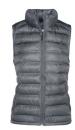

#### **RONAN BODYWARMER**

Color • Empire Grey

**Composition** • 100% Polyester

**Care instructions** • Machine washable