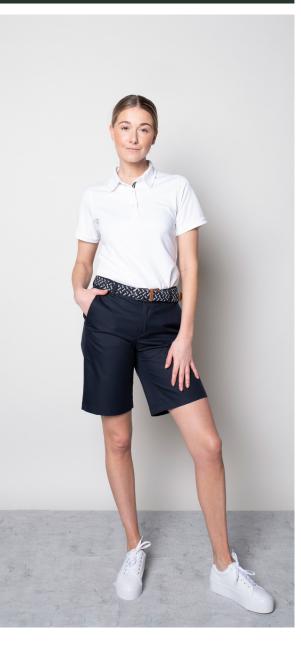

#### PEPPER POLO

Color • White

**Composition** • 100% Polyester

**Care instructions** • Machine washable

#### **RUBY SHORTS**

Color • Navy

**Composition** • 50% Cotton, 48% Polyester,

2% Elastane

**Care instructions** • Machine washable

#### **BRAIDED BELT**

Color • Indigo melange

Composition • Elastic