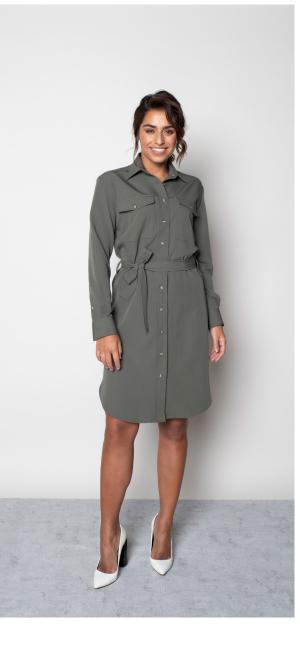

#### JEZZ BOMBER JACKET

Color • Olive Green

**Composition** • 68% Viscose, 27% Polyamide,

5% Spandex

**Care instructions** • Machine washable