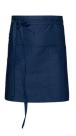

### SYDNEY APRON

Color • Navy

**Composition** • 65% Polyester, 35% Cotton

**Care instructions** • Machine washable