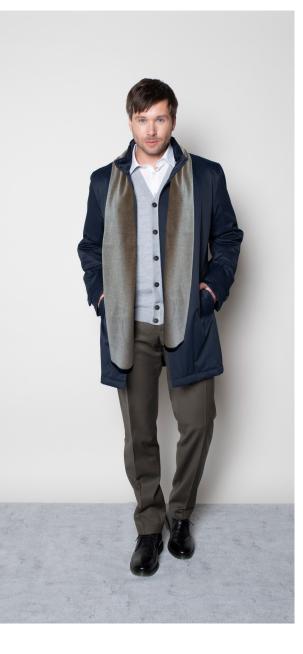

#### **CARMEN COAT**

Color • Navy

Composition • 60% Wool, 20% Cashmere,

20% Polyamide

**Care instructions** • Dry clean only

#### JORDAN TAILORED PANT

**Color** • Olive Green

Composition • 54% Polyester, 44% Wool, 2% Elastane

Care instructions • Dry clean only

#### POPPY CREWNECK

**Color** • Heather Dove Grey

**Composition** • 50% Merino wool, 50% Acrylic

**Care instructions** • Machine washable

#### WINTER SCARF

Color • Navy

**Composition** • 100 % Polyester

**Care instructions** • Machine washable