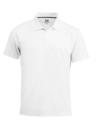

#### PEPPER POLO

Color • White

**Composition** • 100% Polyester

**Care instructions** • Machine washable