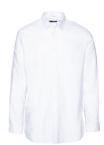

#### HARRY DRESS SHIRT

Color • White

**Composition** • 55% Cotton, 45% Polyester

#### HARRY DRESS SHIRT

Color • White

**Composition** • 55% Cotton, 45% Polyester

**Care instructions** • Machine washable

#### HARRY DRESS SHIRT

Color • White

Composition • 55% Cotton, 45% Polyester