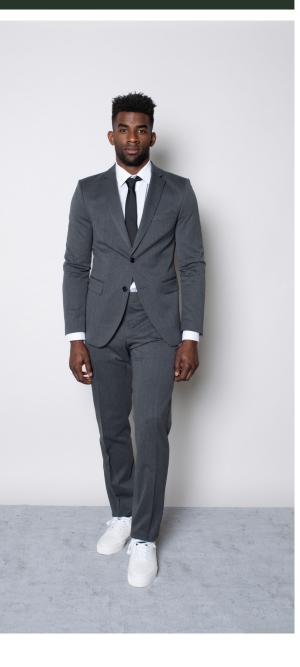

#### **CARMEN COAT**

Color • Navy

Composition • 60% Wool, 20% Cashmere,

20% Polyamide

**Care instructions** • Dry clean only

#### JORDAN TAILORED PANT

**Color** • Olive Green

Composition • 54% Polyester, 44% Wool, 2% Elastane

Care instructions • Dry clean only