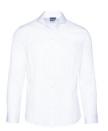

#### HARRY DRESS SHIRT

Color • White

**Composition** • 55% Cotton, 45% Polyester