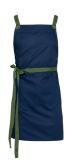

### SYDNEY APRON

Color • Navy

**Composition** • 65% Polyester, 35% Cotton

**Care instructions** • Machine washable

#### SYDNEY APRON

Color • Navy

**Composition** • 65% Polyester, 35% Cotton

Care instructions • Machine washable

#### SYDNEY APRON

Color • Navy

**Composition** • 65% Polyester, 35% Cotton