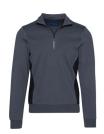

#### JEZZ BOMBER JACKET

Color • Olive Green

**Composition** • 68% Viscose, 27% Polyamide,

5% Spandex

**Care instructions** • Machine washable