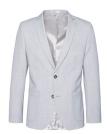

#### JORDAN TAILORED PANT

**Color** • Olive Green

Composition • 54% Polyester, 44% Wool, 2% Elastane

Care instructions • Dry clean only

#### JORDAN TAILORED PANT

Color • Olive Green

**Composition** • 54% Polyester, 44% Wool,

2% Elastane

Care instructions • Dry clean only

# JORDAN TAILORED PANT

Color • Olive Green

**Composition** • 54% Polyester, 44% Wool,

2% Elastane