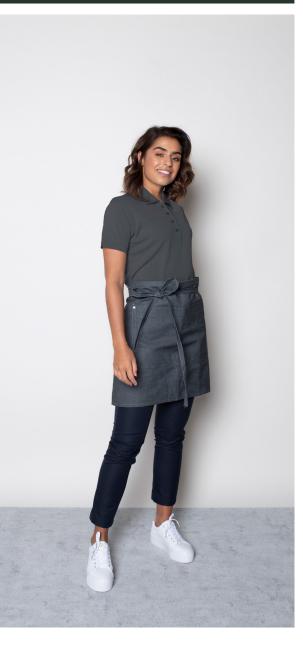

### SYDNEY APRON

Color • Navy

**Composition** • 65% Polyester, 35% Cotton

**Care instructions** • Machine washable

#### SYDNEY APRON

Color • Navy

**Composition** • 65% Polyester, 35% Cotton

Care instructions • Machine washable

#### SYDNEY APRON

Color • Navy

**Composition** • 65% Polyester, 35% Cotton