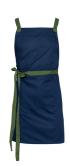

### SYDNEY APRON

Color • Navy

**Composition** • 65% Polyester, 35% Cotton

**Care instructions** • Machine washable

#### SYDNEY APRON

Color • Navy

**Composition** • 65% Polyester, 35% Cotton

Care instructions • Machine washable

#### SYDNEY APRON

Color • Navy

**Composition** • 65% Polyester, 35% Cotton