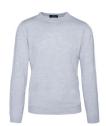

#### POPPY CREWNECK

**Color** • Heather Dove Grey

**Composition** • 50% Merino wool, 50% Acrylic

**Care instructions** • Machine washable