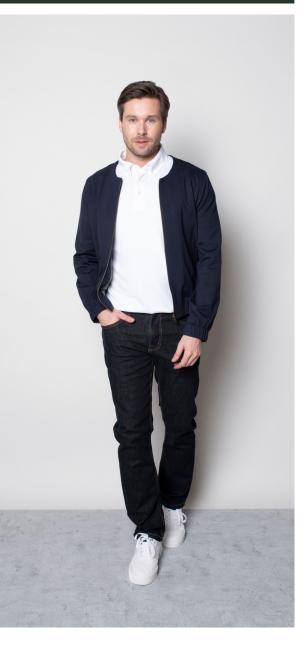

#### JEZZ BOMBER JACKET

Color • Olive Green

**Composition** • 68% Viscose, 27% Polyamide,

5% Spandex

**Care instructions** • Machine washable

#### PEPPER POLO

Color • White

**Composition** • 100% Polyester

**Care instructions** • Machine washable

#### **RUBY 5 CHINO**

Color • Navy

**Composition** • 50% Cotton, 48% Polyester,

2% Elastane