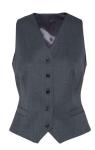

#### **RONAN BODYWARMER**

Color • Empire Grey

**Composition** • 100% Polyester

**Care instructions** • Machine washable