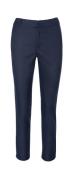

#### **RUBY 5 CHINO**

Color • Navy

**Composition** • 50% Cotton, 48% Polyester,

2% Elastane

#### **RUBY 5 CHINO**

Color • Navy

Composition • 50% Cotton, 48% Polyester, 2% Elastane

Care instructions • Machine washable