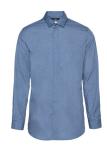

#### HARRY DRESS SHIRT

Color • White

**Composition** • 55% Cotton, 45% Polyester