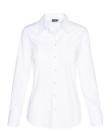

#### HARRY DRESS SHIRT

Color • White

**Composition** • 55% Cotton, 45% Polyester

#### HARRY DRESS SHIRT

Color • White

**Composition** • 55% Cotton, 45% Polyester

**Care instructions** • Machine washable

#### HARRY DRESS SHIRT

Color • White

Composition • 55% Cotton, 45% Polyester