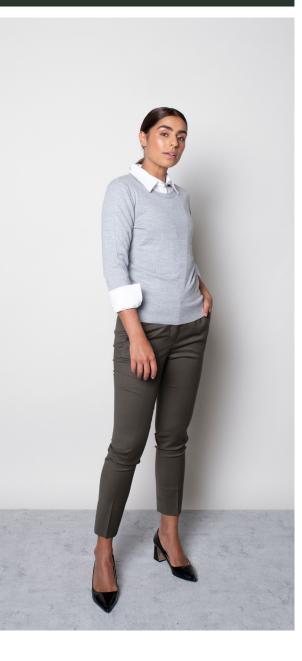

#### JORDAN TAILORED PANT

**Color** • Olive Green

Composition • 54% Polyester, 44% Wool, 2% Elastane

Care instructions • Dry clean only

#### POPPY CREWNECK

**Color** • Heather Dove Grey

**Composition** • 50% Merino wool, 50% Acrylic

**Care instructions** • Machine washable