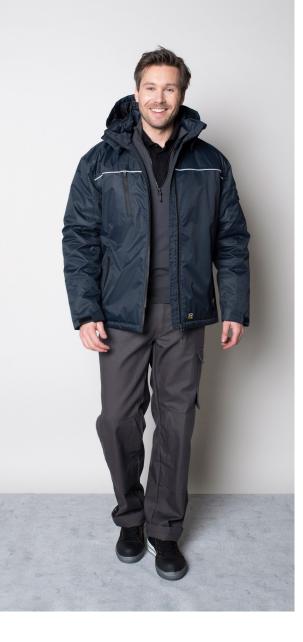

#### ZION BOMBER JACKET

Color • Olive Green

**Composition** • 68% Viscose, 27% Polyamide,

5% Spandex

**Care instructions** • Machine washable