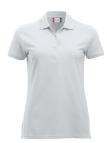

#### PEPPER POLO

Color • White

**Composition** • 100% Polyester

**Care instructions** • Machine washable