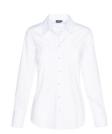

#### HARRY DRESS SHIRT

Color • White

**Composition** • 55% Cotton, 45% Polyester

**Care instructions** • Machine washable