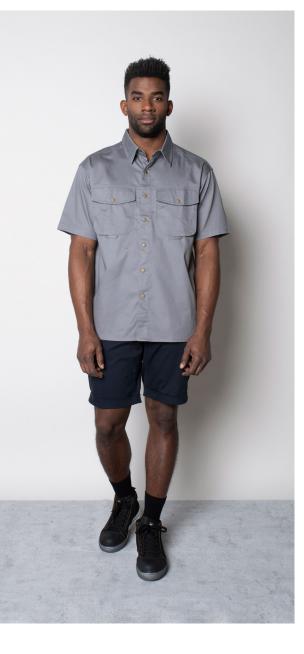

# POOL / FITNESS male W105

# PACO POLO

Color • White

**Composition** • 100% Polyester

**Care instructions** • Machine washable

#### **MASON SHORTS**

Color • Navy

Composition • 50% Cotton,

48% Polyester, 2% Elastane