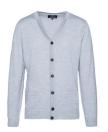

#### POPPY CREWNECK

**Color** • Heather Dove Grey

**Composition** • 50% Merino wool, 50% Acrylic

**Care instructions** • Machine washable