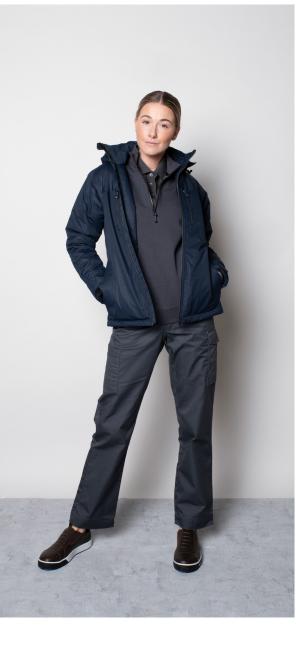

#### JEZZ BOMBER JACKET

Color • Olive Green

**Composition** • 68% Viscose, 27% Polyamide,

5% Spandex

**Care instructions** • Machine washable

#### ZION BOMBER JACKET

Color • Olive Green

**Composition** • 68% Viscose, 27% Polyamide,

5% Spandex

**Care instructions** • Machine washable

#### ZION BOMBER JACKET

Color • Navy

Composition • 68% Viscose, 27% Polyamide,

5% Spandex

**Care instructions** • Machine washable

#### ZION BOMBER JACKET

Color • Navy

**Composition** • 68% Viscose, 27% Polyamide,

5% Spandex

**Care instructions** • Machine washable