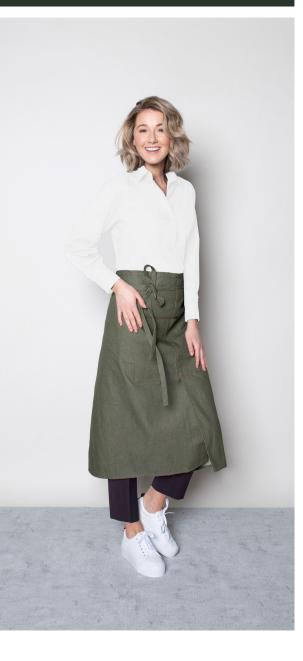

### SYDNEY APRON

Color • Navy

**Composition** • 65% Polyester, 35% Cotton

**Care instructions** • Machine washable