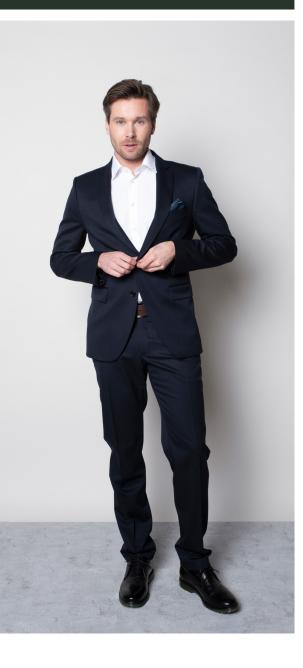

#### **CARMEN COAT**

Color • Navy

Composition • 60% Wool, 20% Cashmere,

20% Polyamide

**Care instructions** • Dry clean only

#### JORDAN TAILORED PANT

**Color** • Olive Green

Composition • 54% Polyester, 44% Wool, 2% Elastane

Care instructions • Dry clean only