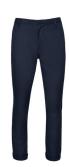

#### **RUBY 5 CHINO**

Color • Navy

**Composition** • 50% Cotton, 48% Polyester,

2% Elastane

#### **RUBY 5 CHINO**

Color • Navy

Composition • 50% Cotton, 48% Polyester, 2% Elastane

Care instructions • Machine washable