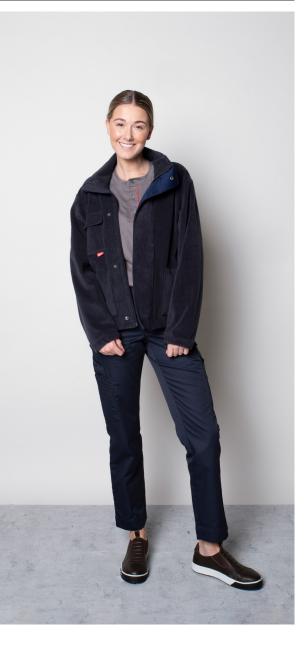

#### JEZZ BOMBER JACKET

Color • Olive Green

**Composition** • 68% Viscose, 27% Polyamide,

5% Spandex

**Care instructions** • Machine washable

#### ZION BOMBER JACKET

Color • Olive Green

**Composition** • 68% Viscose, 27% Polyamide,

5% Spandex

**Care instructions** • Machine washable