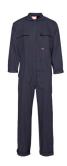

#### JORDY COVERALL

Color • Navy

**Composition** • 75% Cotton, 24% Polyester,

1% Carbon

**Care instructions** • Machine washable