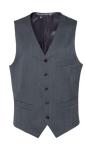

# **MEGAN WAISTCOAT**

Color • Black

**Composition** • 55% Polyester, 43% Wool,

2% Elastane

**Care instructions** • Dry clean only

**CLAIR BLOUSE** 

Color • White

Composition • 55% Cotton,

45% Polyester

**Care instructions** • Machine washable

**MEGAN PANT** 

Color • Black

**Composition** • 55% Polyester,

43% Wool, 2% Elastane

Care instructions • Dry clean only

**CLASSIC TIE** 

Color • Black

**Composition** • 100% Polyester