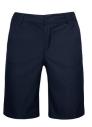

#### **RUBY SHORTS**

Color • Navy

**Composition** • 50% Cotton, 48% Polyester,

2% Elastane

**Care instructions** • Machine washable