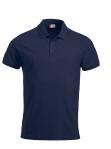

#### PEPPER POLO

Color • White

**Composition** • 100% Polyester

**Care instructions** • Machine washable