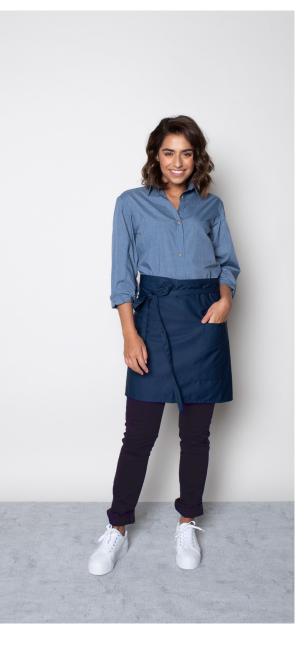

### SYDNEY APRON

Color • Navy

**Composition** • 65% Polyester, 35% Cotton

**Care instructions** • Machine washable

#### SYDNEY APRON

Color • Navy

**Composition** • 65% Polyester, 35% Cotton

Care instructions • Machine washable

#### **LUCCA APRON**

**Color** • Green Denim

**Composition** • 65% Polyester, 35% Cotton

**Care instructions** • Machine washable

#### SYDNEY APRON

Color • Navy

**Composition** • 65% Polyester, 35% Cotton