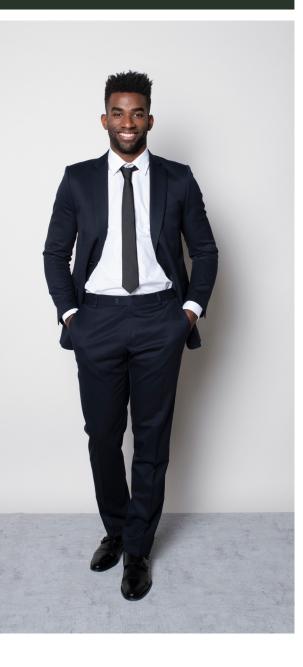

# JAMES WAISTCOAT

Color • Black

**Composition** • 55% Polyester, 43% Wool,

2% Elastane

Care instructions • Dry clean only

# HARRY DRESS SHIRT

Color • White

**Composition** • 55% Cotton, 45% Polyester

**Care instructions** • Machine washable

# JAMES PANT

Color • Black

**Composition** • 55% Polyester, 43% Wool,

2% Elastane

**Care instructions** • Dry clean only

# **CLASSIC TIE**

Color • Black

**Composition** • 100% Polyester