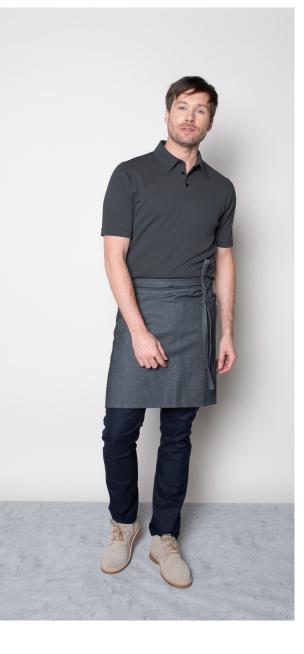

### SYDNEY APRON

Color • Navy

**Composition** • 65% Polyester, 35% Cotton

**Care instructions** • Machine washable

#### SYDNEY APRON

Color • Navy

**Composition** • 65% Polyester, 35% Cotton

Care instructions • Machine washable

#### SYDNEY APRON

Color • Navy

**Composition** • 65% Polyester, 35% Cotton