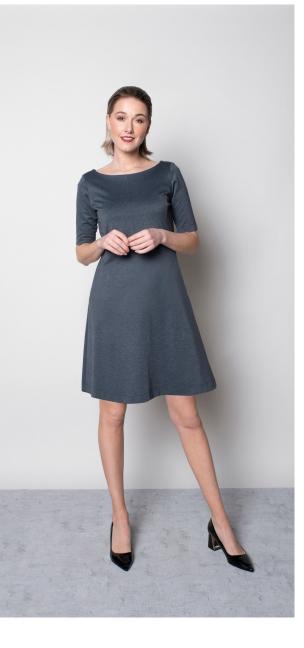

# ARIANA DRESS

**Color** • Empire Grey

**Composition** • 68% Viscose, 27% Polyamide,

5% Spandex