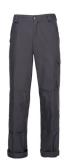

#### **RUBY SHORTS**

Color • Navy

**Composition** • 50% Cotton, 48% Polyester,

2% Elastane

**Care instructions** • Machine washable