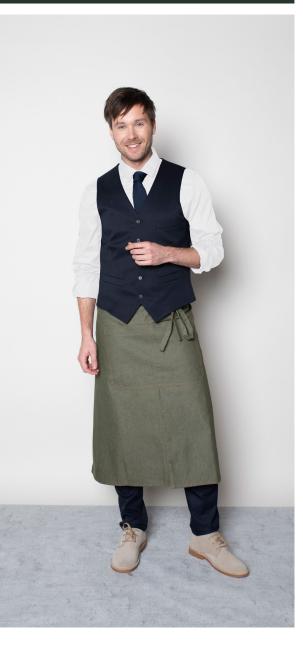

y

**Composition** • 50% Cotton, 48% Polyester,

2% Elastane





Color • White

**Composition** • 75% Cotton, 25% Polyester

**Care instructions** • Machine washable

**RUBY 5 CHINO** 



Color • Navy

**Composition** • 50% Cotton, 48% Polyester,

2% Elastane

**Care instructions** • Machine washable

#### **FORENE APRON**



Color • Grey Denim

**Composition** • 100% Cotton



#### JAMES OXFORD SHIRT



Color • White

**Composition** • 75% Cotton, 25% Polyester

**Care instructions** • Machine washable

#### MASON CHINO



Color • Navy

Composition • 50% Cotton, 48% Polyester, 2% Elastane

**Care instructions** • Machine washable

#### SYDNEY APRON



Color • Navy

**Composition** • 65% Polyester, 35% Cotton

Care instructions • Machine washable

#### KNITTED TIE



Color • Olive Green



#### JAMES WAISTCOAT



Color • Navy

**Composition** • 55% Polyester, 43% Wool,

2% Elastane

**Care instructions** • Dry clean only

# HARRY DRESS SHIRT



Color • White

**Composition** • 55% Cotton, 45% Polyester

**Care instructions** • Machine washable

#### MASON CHINO



Color • Navy

**Composition** • 50% Cotton, 48% Polyester,

2% Elastane

Care instructions • Machine washable

#### **LUCCA APRON**



**Color** • Green Denim

**Composition** • 65% Polyester, 35% Cotton

**Care instructions** • Machine washable

#### KNITTED TIE



Color • Navy



# JAMES OXFORD SHIRT



Color • White

**Composition** • 75% Cotton, 25% Polyester

**Care instructions** • Machine washable

#### MASON CHINO



Color • Navy

Composition • 50% Cotton, 48% Polyester, 2% Elastane

**Care instructions**