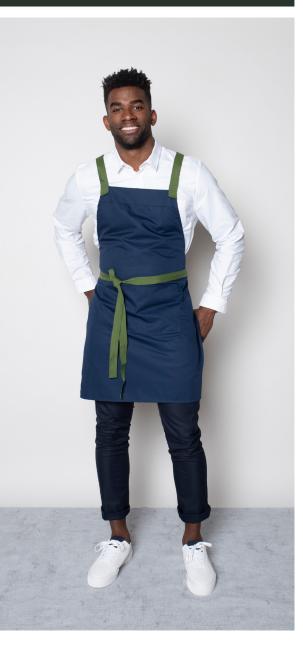

### SYDNEY APRON

Color • Navy

**Composition** • 65% Polyester, 35% Cotton

**Care instructions** • Machine washable

#### SYDNEY APRON

Color • Navy

**Composition** • 65% Polyester, 35% Cotton

Care instructions • Machine washable

#### SYDNEY APRON

Color • Navy

**Composition** • 65% Polyester, 35% Cotton