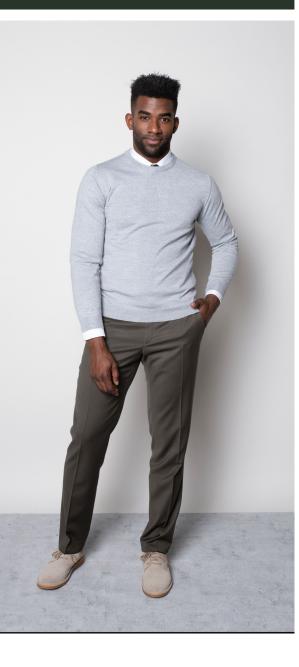

#### JEZZ BOMBER JACKET

Color • Olive Green

**Composition** • 68% Viscose, 27% Polyamide,

5% Spandex

**Care instructions** • Machine washable

#### JORDAN TAILORED PANT

**Color** • Olive Green

Composition • 54% Polyester, 44% Wool, 2% Elastane

Care instructions • Dry clean only