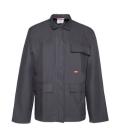

#### ZION BOMBER JACKET

Color • Olive Green

**Composition** • 68% Viscose, 27% Polyamide,

5% Spandex

**Care instructions** • Machine washable