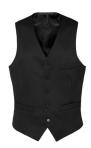

# **MEGAN WAISTCOAT**

Color • Black

**Composition** • 55% Polyester, 43% Wool,

2% Elastane

**Care instructions** • Dry clean only

**CLAIR BLOUSE** 

Color • White

Composition • 55% Cotton,

45% Polyester

**Care instructions** • Machine washable

**MEGAN PANT** 

Color • Black

**Composition** • 55% Polyester,

43% Wool, 2% Elastane

Care instructions • Dry clean only

**CLASSIC TIE** 

Color • Black

**Composition** • 100% Polyester