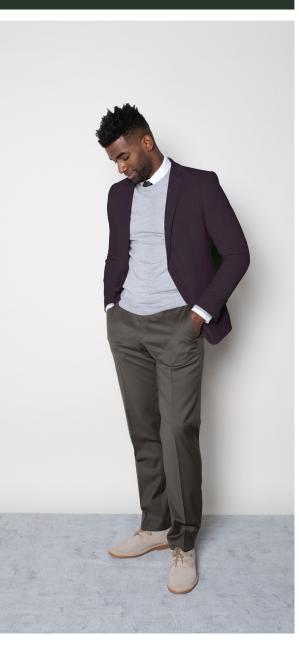

#### JORDAN TAILORED PANT

**Color** • Olive Green

Composition • 54% Polyester, 44% Wool, 2% Elastane

Care instructions • Dry clean only

#### POPPY CREWNECK

**Color** • Heather Dove Grey

**Composition** • 50% Merino wool, 50% Acrylic

**Care instructions** • Machine washable