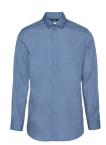

#### HARRY DRESS SHIRT

Color • White

**Composition** • 55% Cotton, 45% Polyester