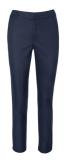

#### **RUBY 5 CHINO**

Color • Navy

**Composition** • 50% Cotton, 48% Polyester,

2% Elastane

#### MASON CHINO

Color • Navy

**Composition** • 50% Cotton, 48% Polyester,

2% Elastane

#### MASON CHINO

Color • Navy

Composition • 50% Cotton, 48% Polyester,

2% Elastane

#### **DEAN 5 POCKET**

Color • Denim

**Composition** • 98% Cotton, 2% Elastane