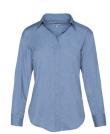

#### **CLAIR BLOUSE**

Color • White

**Composition** • 55% Cotton,

45% Polyester

#### **CLAIR BLOUSE**

Color • White

**Composition** • 55% Cotton, 45% Polyester

**Care instructions** • Machine washable