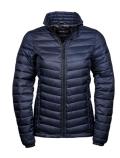

#### JEZZ BOMBER JACKET

Color • Olive Green

**Composition** • 68% Viscose, 27% Polyamide,

5% Spandex

**Care instructions** • Machine washable