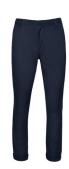

#### MASON CHINO

Color • Navy

Composition • 50% Cotton,

48% Polyester, 2% Elastane

Care instructions • Machine washable

#### MASON CHINO

Color • Navy

**Composition** • 50% Cotton, 48% Polyester,

2% Elastane

Care instructions • Machine washable

#### MASON CHINO

Color • Navy

**Composition** • 50% Cotton, 48% Polyester,

2% Elastane