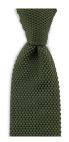

#### KNITTED TIE

Color • Olive Green

**Composition** • 100% Polyester

#### **CLASSIC TIE**

Color • Olive Green

**Composition** • 100% Polyester