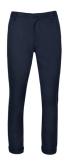

#### **RUBY 5 CHINO**

Color • Navy

**Composition** • 50% Cotton, 48% Polyester,

2% Elastane