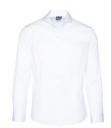

#### HARRY DRESS SHIRT

Color • White

**Composition** • 55% Cotton, 45% Polyester

#### HARRY DRESS SHIRT

Color • White

**Composition** • 55% Cotton, 45% Polyester

**Care instructions** • Machine washable

#### HARRY DRESS SHIRT

Color • White

Composition • 55% Cotton, 45% Polyester