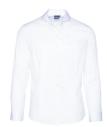

#### PEPPER POLO

Color • White

**Composition** • 100% Polyester

**Care instructions** • Machine washable