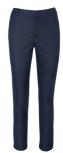

#### **RUBY 5 CHINO**

Color • Navy

**Composition** • 50% Cotton, 48% Polyester,

2% Elastane