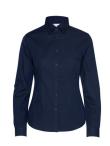

# SHANE OXFORD SHIRT

Color • White

**Composition** • 75% Cotton, 25% Polyester

**Care instructions** • Machine washable