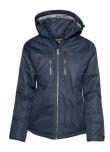

#### JEZZ BOMBER JACKET

Color • Olive Green

**Composition** • 68% Viscose, 27% Polyamide,

5% Spandex

**Care instructions** • Machine washable

#### ZION BOMBER JACKET

Color • Olive Green

**Composition** • 68% Viscose, 27% Polyamide,

5% Spandex

**Care instructions** • Machine washable

#### ZION BOMBER JACKET

Color • Navy

Composition • 68% Viscose, 27% Polyamide,

5% Spandex

**Care instructions** • Machine washable

#### ZION BOMBER JACKET

Color • Navy

**Composition** • 68% Viscose, 27% Polyamide,

5% Spandex

**Care instructions** • Machine washable