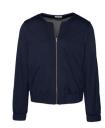

#### JEZZ BOMBER JACKET

Color • Olive Green

**Composition** • 68% Viscose, 27% Polyamide,

5% Spandex

**Care instructions** • Machine washable