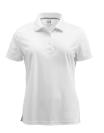

#### PEPPER POLO

Color • White

**Composition** • 100% Polyester

**Care instructions** • Machine washable