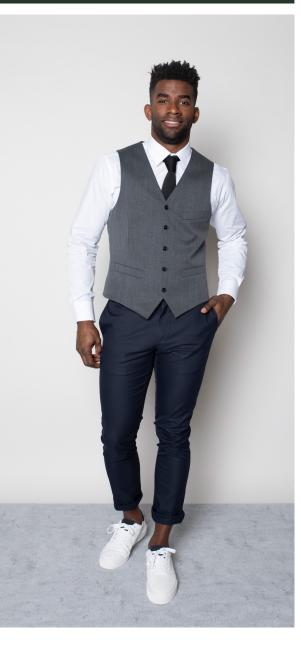

#### JORDAN TAILORED PANT

**Color** • Olive Green

Composition • 54% Polyester, 44% Wool, 2% Elastane

Care instructions • Dry clean only

#### **CLASSIC TIE**

Color • Navy

**Composition** • 100% Polyester