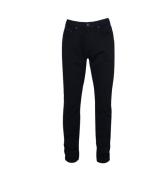

washable **Care instructions** • Machine washable

**RUBY 5 CHINO** 

#### KNITTED TIE



Color • Black

**Composition** • 100% Polyester



AUSTEN APRON

#### BAR female





#### SHANE OXFORD SHIRT



# ColorWhiteColorBlackColorBlackComposition75% Cotton,<br/>25% PolyesterComposition50% Cotton,<br/>48% Polyester,<br/>2% ElastaneComposition65% Polyester,<br/>35% CottonCare instructionsMachine washableCare instructionsMachine washableCare instructionsMachine washable

**RUBY 5 CHINO** 

#### KNITTED TIE



Color • Black

**Composition** • 100% Polyester



AUSTEN APRON

#### BAR male



#### JAMES WAISTCOAT



Color • Black Composition • 55% Polyester, 43% Wool, 2% Elastane Care instructions • Dry clean only

#### KNITTED TIE





**Composition** • 100% Polyester

# JAMES STRIPED SHIRT





**DEAN 5 POCKET** 

Color• StripeColor• BlackComposition• 60% Cotton,<br/>40% PolyesterComposition• 98% Cotton,<br/>2% ElastaneCare instructions• Machine washableCare instructions• Machine washable



#### BAR male

#### R73



#### HARRY DRESS SHIRT





**DEAN 5 POCKET** 

#### X SUSPENDERS



Color • Black



AUSTEN APRON

#### BARBACK female

R74



### PEPPER POLO **RUBY 5 CHINO** Color • Black Color • Black **Composition** • 100% Polyester **Composition** • 50% Cotton, 48% Polyester, 2% Elastane **Care instructions** • Machine washable

**Care instructions** • Machine washable



#### BARBACK male

R75



# PACO POLO MASON CHINO

- **Composition** 100% Polyester
- **Care instructions** Machine washable
- Color• BlackComposition• 50% Cotton,<br/>48% Polyester,<br/>2% Elastane
- **Ca