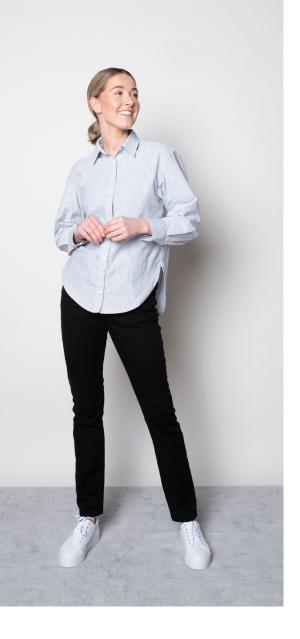

#### SHANE STRIPED SHIRT

**Composition** • 60% Cotton,

**Care instructions** • Machine washable

40% Polyester

**RUBY 5 CHINO** 