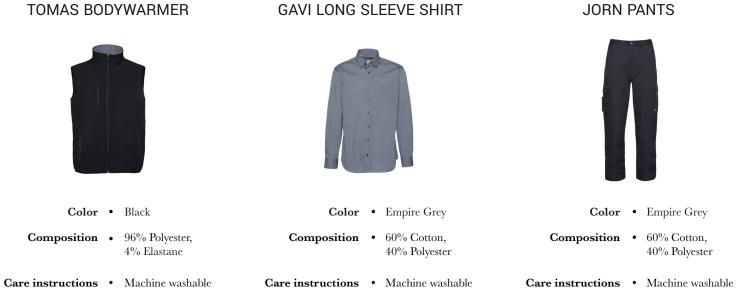

#### ENGINEERING male R102

#### TOMAS BODYWARMER GAVI LONG SLEEVE SHIRT

| Color • Black                  | Color                              | • Empire Grey                  | Color •             | Empire Grey                  |
|--------------------------------|------------------------------------|--------------------------------|---------------------|------------------------------|
|                                | Polyester, Composition<br>Elastane | • 60% Cotton,<br>40% Polyester | Composition •       | 60% Cotton,<br>40% Polyester |
| <b>Care instructions</b> • Mac | nine washable Care instructions    | Machine washable               | Care instructions • | Machine washable             |

## PERSU. \* RENAISSANCE"

JORN PANTS