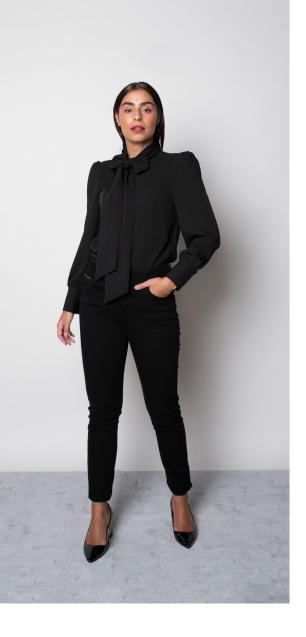

#### JAMES WAISTCOAT

- Color Black **Composition** • 55% Polyester, 43% Wool, 2% Elastane
- **Care instructions** Dry clean only

#### KNITTED TIE

Color • Black

**Composition** • 100% Polyester

#### JAMES STRIPED SHIRT

Color • Stripe

**Composition** • 60% Cotton,

**Care instructions** • Machine washable

40% Polyester

**Composition** • 50% Cotton, 48% Polyester, 2% Elastane **Care instructions** • Machine washable