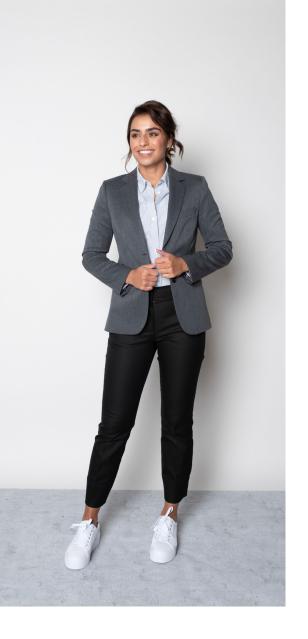

#### VALET female

## PEPPER POLO

Color • WhiteColor • Empire GreyComposition • 100% PolyesterComposition • 50% Cotton,<br/>48% Polyester,<br/>2% ElastaneCare instructions • Machine washableCare instructions • Machine washable

#### VALET female

PEPPER POLO