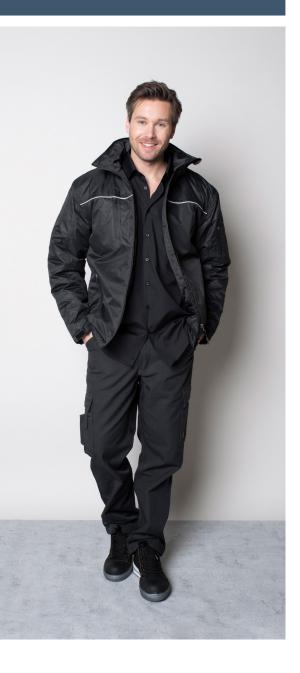

#### ENGINEERING male R100

#### JEROLD SHORT SLEEVE SHIRT

- **Color** Empire Grey
- **Composition** 65% Polyester, 35% Cotton
- **Care instructions** Machine washable
- Color Denim Composition • 100% Cotton

HENRY JEANS

**Care instructions** • Machine washable