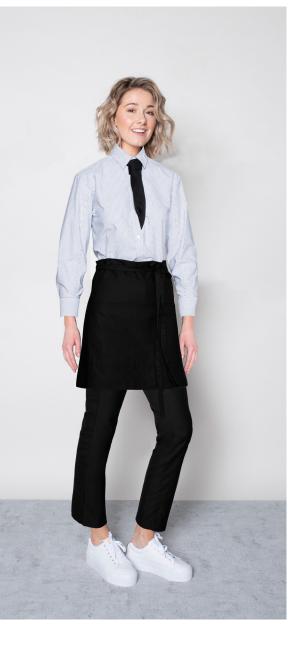

# ORIA BLAZER FELINA TOP JORDAN ANKLE PANT Color • Black Color • White Color • Black **Composition** • 55% Polyester, **Composition** • 94% Polyester, **Composition** • 50% Cotton, 43% Wool, 6% Elastane 48% Polyester, 2% Elastane 2% Elastane **Care instructions** • Machine washable **Care instructions** • Dry clean only **Care instructions** • Machine washable

#### ORIA BLAZER CLAIR BLOUSE JORDAN ANKLE PANT Color • Black Color • White Color • Black **Composition** • 55% Polyester, **Composition** • 55% Cotton, **Composition** • 50% Cotton, 43% Wool, 45% Polyester 48% Polyester, 2% Elastane 2% Elastane **Care instructions** • Machine washable **Care instructions** • Dry clean only **Care instructions** • Machine washable