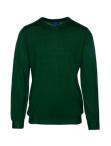

# GEO SPENCER

- Color Black Composition • 50% Merino wool, 50% Acrylic
- **Care instructions** Machine washable
  - **GRAPHIC TIE**

Color • Black

**Composition** • 100% Polyester