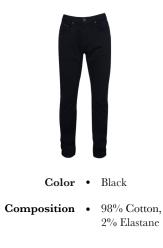

# JEAN 5 POCKET

- **Composition** 98% Cotton, 2% Elastane
- **Care instructions** Machine washable

R61