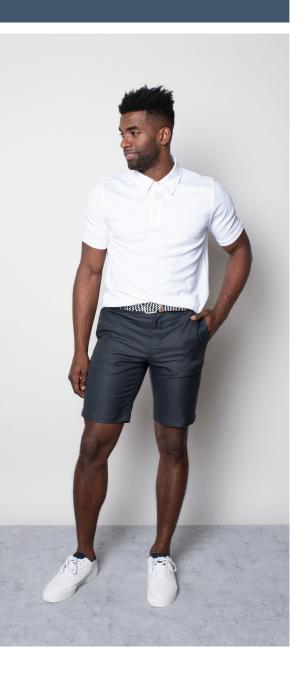

--------------------------------------|-------------------|---|------------------|-------------------|---|----------------------------|
| Composition       | • | 68% Viscose,<br>27% Polyamide,<br>5% Spandex | Composition       | • | 100% Polyester   | Composition       | • | 98% Cotton,<br>2% Elastane |
| Care instructions | • | Machine washable                             | Care instructions | • | Machine washable | Care instructions | • | Machine washable           |



JEAN 5 POCKET

#### VALET male





### PACO POLO MASON CHINO Color • White **Composition** • 100% Polyester **Composition** • 50% Cotton,

**Care instructions** • Machine washable

Color • Empire Grey 48% Polyester, 2% Elastane

#### **Care instructions** • Machine washable

#### RENAISSANCE\* PERSU. ×

#### VALET male



# PACO POLOMASON SHORTSBRAIDED BELTImage: Section of the sect

## PERSU. \* RENAISSANCE'

#### VALET male



# ZION BOMBER JACKETPACO POLODEAN 5 POCKETImage: Descent stateImage: Descent stateImage: Descent stateImage: Descent stateImage: Descent stateImage: Descent stateImage: Descent stateColor • MarkColor • MarkImage: Descent stateImage: Descent state<

PERSU. \* RENAISSANCE'

9



#### MIA TRENCH COAT



Composition • 67% Cotton, 33% Nylon

**Care instructions** • Machine washable

**JEAN 5 POCKET** 



**Care instructions** • Machine washable



**Care instructions** • Machine washable

ble Care instruct

**Care instructions** • Machine washable

## PERSU. \* RENAISSANCE\*



#### MEGAN BLAZER F-TEE T-SHIRT **JEAN 5 POCKET** Color • Black Color • White Color • Black **Composition** •