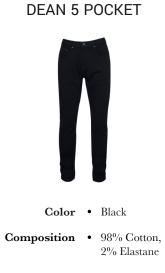

### VAL OVERCOAT

Color • Black Composition • 100% Polyester, waterproof

**Care instructions** • Machine washable

**DEAN 5 POCKET** 

**Care instructions** • Machine washable