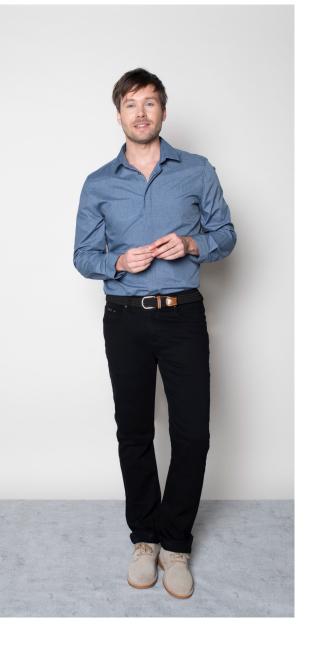

#### VALET male

### PACO POLO MASON CHINO Color • White **Composition** • 100% Polyester **Composition** • 50% Cotton,

**Care instructions** • Machine washable

Color • Empire Grey 48% Polyester, 2% Elastane

#### **Care instructions** • Machine washable