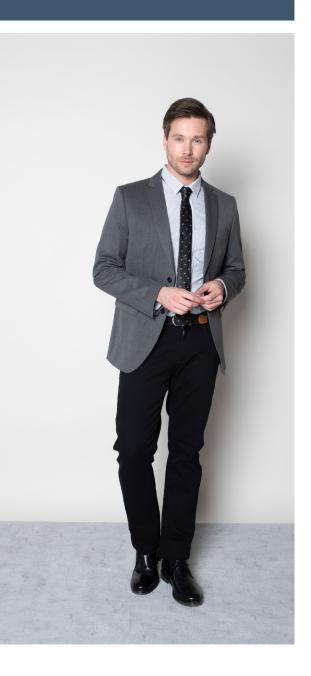

#### VALET male

### PACO POLO MASON CHINO Color • White **Composition** • 100% Polyester **Composition** • 50% Cotton,

**Care instructions** • Machine washable

Color • Empire Grey 48% Polyester, 2% Elastane