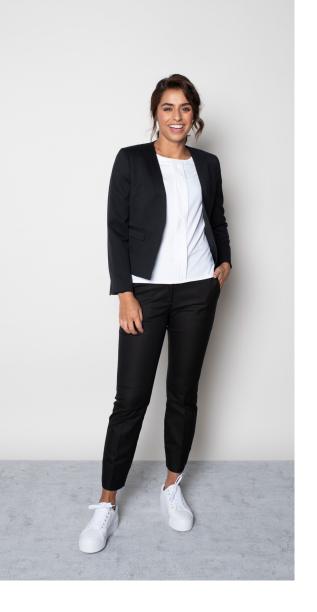

#### ORIA BLAZER CLAIR BLOUSE JORDAN ANKLE PANT Color • Black Color • White Color • Black **Composition** • 55% Polyester, **Composition** • 55% Cotton, **Composition** • 50% Cotton, 43% Wool, 45% Polyester 48% Polyester, 2% Elastane 2% Elastane **Care instructions** • Machine washable **Care instructions** • Dry clean only **Care instructions** • Machine washable