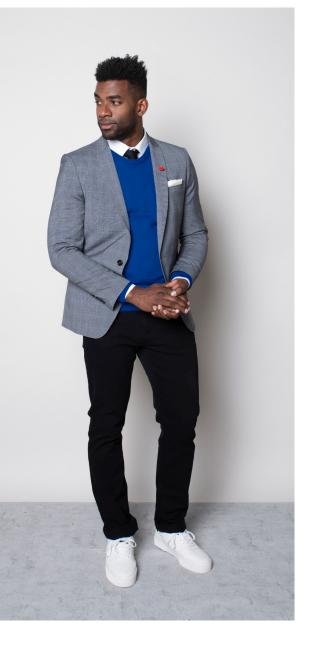

Color White
- Composition 55% Cotton, 45% Polyester
- **Care instructions** Machine washable
- Color Black Composition • 91% Polyester, 9% Elastane
- **Care instructions** Machine washable



R42



# FELINA TOPABBY SKIRTImage: Color I white<br/>Composition I white<br/>0 Machine washableColor I white<br/>Composition I washableCare instructions I washableCare instructions I washable

R43



# ERIN TWILL DRESS



- Color Black
- Composition 50% Cotton, 48% Polyester, 2% Elastane
- **Care instructions** Machine washable



R44



# POPPY CREWNECK



Color· BlackColorComposition· 50% Merino wool,<br/>50% AcrylicCompositionCare instructions· Machine washableCare instruction

# **CRYSTAL PANT**



Composition • 76% Polyester, 22% Viscose, 2% Elastane

**Care instructions** • Dry clean only







## MAXWELL BLAZER



Color • Glenn Plaid Composition • 76% Polyester, 22% Viscose, 2% Elastane Care instructions • Dry clean only

**DEAN 5 POCKET** 



**Care instructions** • Machine washable

### PORTER CREWNECK



# HARRY DRESS SHIRT



| Color             | • | Riviera Blue                    | Color             | • | White                        |
|-------------------|---|---------------------------------|-------------------|---|------------------------------|
| Composition       | • | 50% Merino wool,<br>50% Acrylic | Composition       | • | 55% Cotton,<br>45% Polyester |
| Care instructions | • | Machine washable                | Care instructions | • | Machine washable             |

KNITTED TIE



Color • Black
Composition • 100% Polyester





Color • Red Composition • Nikkel