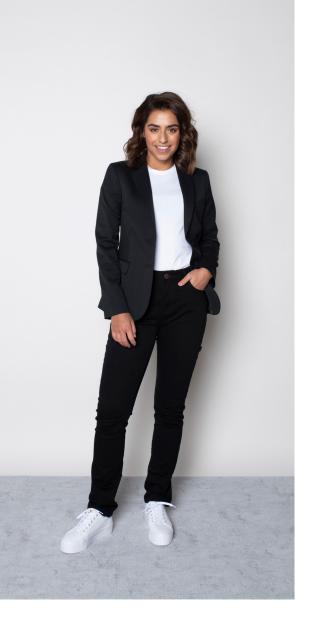

#### VALET female

## PEPPER POLO

Color • WhiteColor • Empire GreyComposition • 100% PolyesterComposition • 50% Cotton,<br/>48% Polyester,<br/>2% ElastaneCare instructions • Machine washableCare instructions • Machine washable

**RUBY 5 CHINO** 