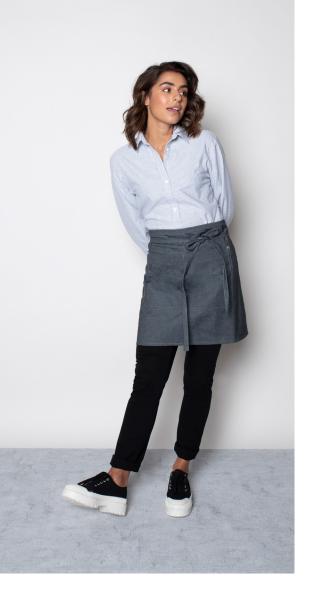

# JAMES SHIRTDEAN 5 POCKETBRAIDED BELTImage: Shirt struction in the shableImage: Shirt struction in the shable