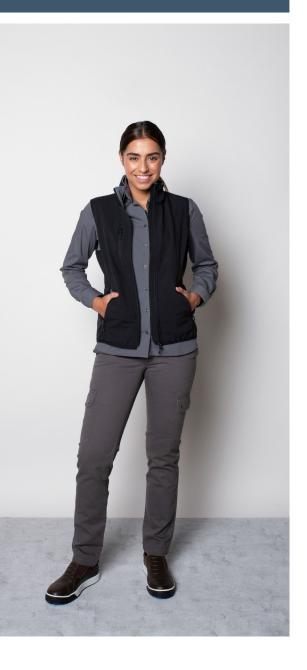

#### VALET female

## PEPPER POLO

Color • WhiteColor • Empire GreyComposition • 100% PolyesterComposition • 50% Cotton,<br/>48% Polyester,<br/>2% ElastaneCare instructions • Machine washableCare instructions • Machine washable