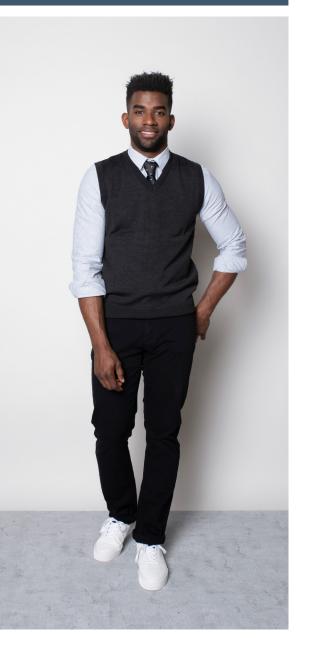

#### BELL male

## ACE CARDIGAN HARRY DRESS SHIRT MASON CHINO Image: Color · Black Color · White Color · Empire Color · Emp

**Composition** • 50% Merino wool, 50% Acrylic

**Care instructions** • Machine washable

PLAID TIE

Color • Glenn Plaid

**Composition** • 100% cotton

#### Composition • 55% Cotton, 45% Polyester

**Care instructions** • Machine washable

**Care instructions** • Machine washable