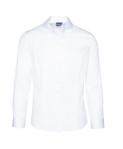

#### HARRY DRESS SHIRT

Color• Riviera BlueColor• WhiteComposition• 50% Merino wool,<br/>50% AcrylicComposition• 55% Cotton,<br/>45% PolyesterCare instructions• Machine washableCare instructions• Machine washable