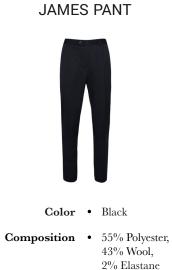

#### JAMES PANT

Composition • 50% Cotton, 48% Polyester, 2% Elastane

#### **Care instructions** • Dry clean only