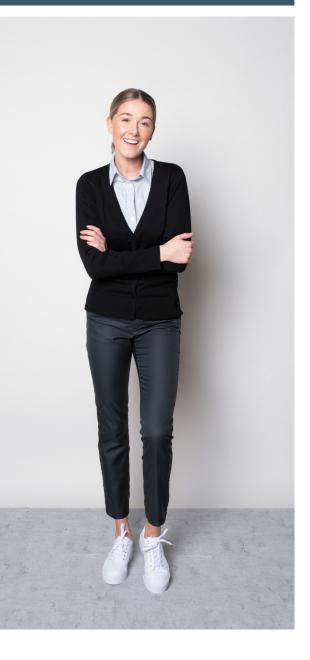

#### ALICE CARDIGAN SHANE STRIPED SHIRT **RUBY 5 CHINO** Color • Black Color • Stripe **Color** • Empire Grey **Composition** • 50% Merino wool, **Composition** • 60% Cotton, **Composition** • 50% Cotton, 50% Acrylic 40% Polyester 48% Polyester, 2% Elastane **Care instructions** • Machine washable **Care instructions** • Machine washable **Care instructions** • Machine washable