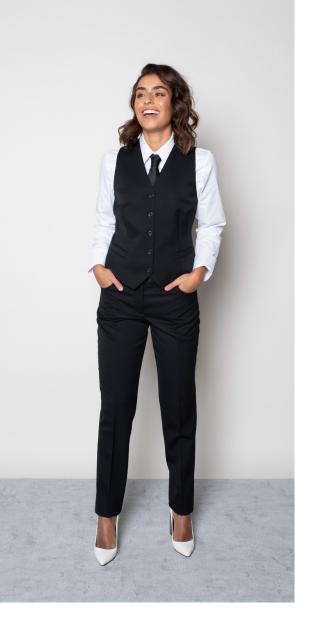

#### JAMES WAISTCOAT

- Color Black **Composition** • 55% Polyester, 43% Wool, 2% Elastane
- **Care instructions** Dry clean only

#### KNITTED TIE

Color • Black

**Composition** • 100% Polyester

#### JAMES STRIPED SHIRT

Color • Stripe

**Composition** • 60% Cotton,

**Care instructions** • Machine washable

40% Polyester

**Composition** • 50% Cotton, 48% Polyester, 2% Elastane **Care instructions** • Machine washable