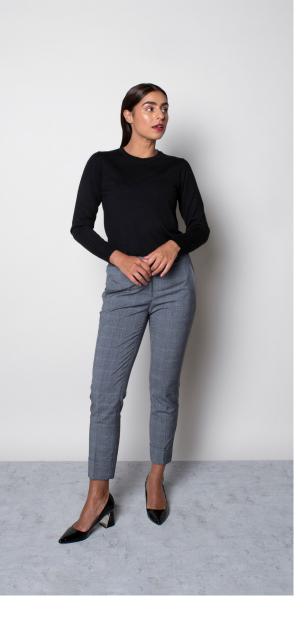

#### POPPY CREWNECK CLAIR BLOUSE **CRYSTAL PANT Color** • Heather Dove Grey Color • White Color • Steel Blue **Composition** • 50% Merino wool, **Composition** • 55% Cotton, **Composition** • 50% Wool, 50% Acrylic 45% Polyester 47% Polyester, 3% Elastane **Care instructions** • Machine washable **Care instructions** • Machine washable **Care instructions** • Dry clean only