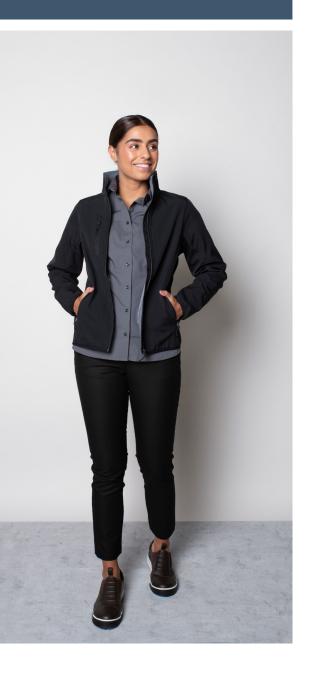

#### VALET female

## JEZZ BOMBER JACKET PEPPER POLO

| Color             | • | Black                                        | Color             | • | White            | Color             | • | Black                      |
|-------------------|---|----------------------------------------------|-------------------|---|------------------|-------------------|---|----------------------------|
| Composition       | • | 68% Viscose,<br>27% Polyamide,<br>5% Spandex | Composition       | • | 100% Polyester   | Composition       | • | 98% Cotton,<br>2% Elastane |
| Care instructions | • | Machine washable                             | Care instructions | • | Machine washable | Care instructions | • | Machine washable           |