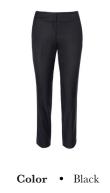

# MASON CHINO

- Color Black
- Composition 50% Cotton, 48% Polyester, 2% Elastane Care instructions • Machine washable

PERSU. \* RENAISSANCE"

R35