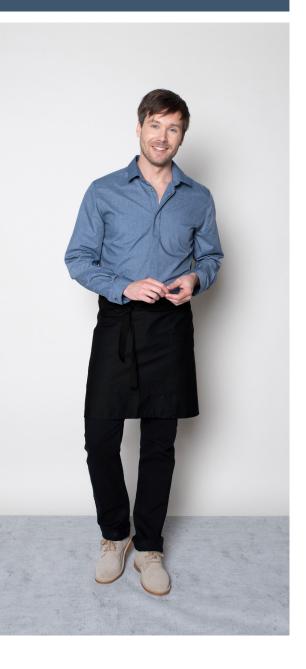

**Composition** • 65% Polyester, 40% Polyester 48% Polyester, 35% Cotton 2% Elastane **Care instructions** • Machine washable **Care instructions** • Machine washable **Care instructions** • Machine washable

**RUBY 5 CHINO** 

#### KNITTED TIE



Color • Black

**Composition** • 100% Polyester



AUSTEN APRON

#### IRD female





# SHANE SHIRTJEAN 5 POCKETAUSTEN APRONImage: Shape of the state of the s

#### IRD male



#### JAMES WAISTCOAT



- Color Black Composition • 55% Polyester, 43% Wool, 2% Elastane Care instructions • Dry clean only
  - KNITTED TIE





**Composition** • 100% Polyester

#### JAMES STRIPED SHIRT



Color • Stripe

**Composition** • 60% Cotton,

**Care instructions** • Machine washable

40% Polyester



**Care instructions** • Machine washable



#### IRD male





# JAMES SHIRTDEAN 5 POCKETAUSTEN APRONImage: Solution of the state sta

#### POOL / FITNESS female R84



# PEPPER POLOSUNCADIA SKORTImage: Subscription of the state of the s

**Care instructions** • Machine washable

Care instructions • Machine washable

PERSU. \* RENAISSANCE'

87

#### POOL / FITNESS female R85



#### STELLA BLOUSE

#### **RUBY SHORTS**





| Color             | • | White                        | Color             | • | Empire Grey                                  |
|-------------------|---|------------------------------|-------------------|---|----------------------------------------------|
| Composition of    | • | 55% Cotton,<br>45% Polyester | Composition       | • | 50% Cotton,<br>48% Polyester,<br>2% Elastane |
| Care instructions | • | Machine washable