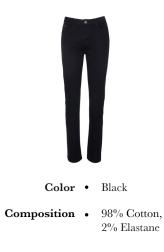

### PACO POLO MASON CHINO Color • White **Composition** • 100% Polyester **Composition** • 50% Cotton,

**Care instructions** • Machine washable

Color • Empire Grey 48% Polyester, 2% Elastane

#### **Care instructions** • Machine washable

#### RENAISSANCE\* PERSU. ×

#### VALET male



# PACO POLOMASON SHORTSBRAIDED BELTImage: Section of the sect

## PERSU. \* RENAISSANCE'

#### VALET male



# ZION BOMBER JACKETPACO POLODEAN 5 POCKETImage: Descent stateImage: Descent stateImage: Descent stateImage: Descent stateImage: Descent stateImage: Descent stateImage: Descent stateColor • MarkColor • MarkImage: Descent stateImage: Descent state<

PERSU. \* RENAISSANCE'

9



#### MIA TRENCH COAT



Composition • 67% Cotton, 33% Nylon

**Care instructions** • Machine washable

**JEAN 5 POCKET** 



**Care instructions** • Machine washable



**Care instructions** • Machine washable

ble Care instruct

**Care instructions** • Machine washable

## PERSU. \* RENAISSANCE\*



#### MEGAN BLAZER F-TEE T-SHIRT **JEAN 5 POCKET** Color • Black Color • White Color • Black **Composition** • 55% Polyester, **Composition** • 95% Cotton, Composition • 98% Cotton, 43% Wool, 5% Elastane 2% Elastane 2% Elastane **Care instructions** • Machine washable **Care instructions** • Dry clean only **Care instructions** • Machine washable



R9

#### SHANE STRIPED SHIRT



**Composition** • 60% Cotton,

**Care instructions** • Machine washable

40% Polyester



**RUBY 5 CHINO** 

## PERSU. \* RENAISSANCE'



#### POPPY CREWNECK CLAIR BLOUSE **CRYSTAL PANT Color** • Heather Dove Grey Color • White Color • St