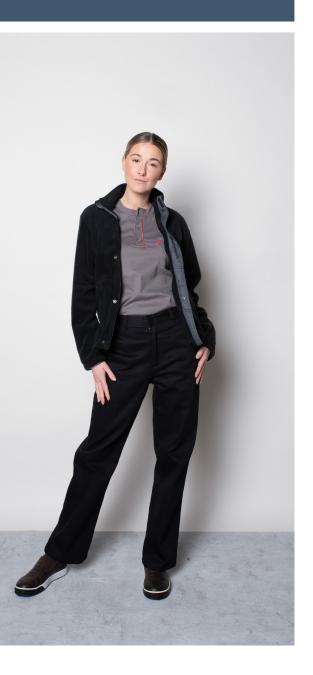

## JEZZ BOMBER JACKET PEPPER POLO

| Color             | • | Black                                        | Color             | • | White            | Color             | • | Black                      |
|-------------------|---|----------------------------------------------|-------------------|---|------------------|-------------------|---|----------------------------|
| Composition       | • | 68% Viscose,<br>27% Polyamide,<br>5% Spandex | Composition       | • | 100% Polyester   | Composition       | • | 98% Cotton,<br>2% Elastane |
| Care instructions | • | Machine washable                             | Care instructions | • | Machine washable | Care instructions | • | Machine washable           |

#### ZION BOMBER JACKET

## Color· BlackColor· FComposition· 68% Viscose,<br/>27% Polyamide,<br/>5% SpandexComposition· 5Care instructions· Machine washableCare instructions· Machine washable