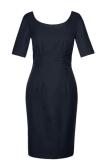

#### ERIN TWILL DRESS

- Color Black
- Composition 50% Cotton, 48% Polyester, 2% Elastane
- **Care instructions** Machine washable

R32

# ERIN TWILL DRESS

- Color Black
- Composition 50% Cotton, 48% Polyester, 2% Elastane
- **Care instructions** Machine washable

R44

# ERIN TWILL DRESS

- Color Black
- Composition 50% Cotton, 48% Polyester, 2% Elastane
- **Care instructions** Machine washable