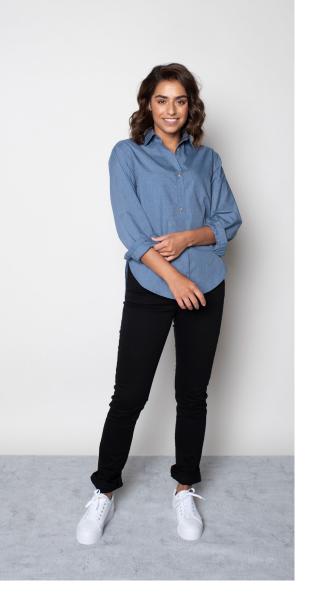

#### VALET female

## PEPPER POLO

Color • WhiteColor • Empire GreyComposition • 100% PolyesterComposition • 50% Cotton,<br/>48% Polyester,<br/>2% ElastaneCare instructions • Machine washableCare instructions • Machine washable

**RUBY 5 CHINO** 

#### VALET female

PEPPER POLO