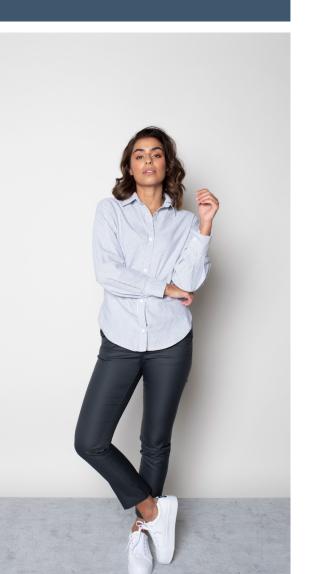

#### SHANE STRIPED SHIRT

**Composition** • 60% Cotton,

**Care instructions** • Machine washable

40% Polyester

**RUBY 5 CHINO** 