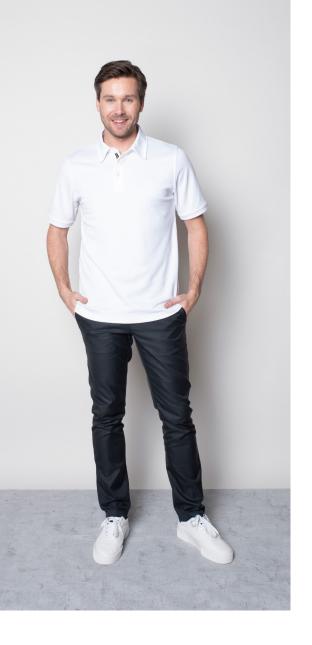

#### VALET male

### PACO POLO MASON CHINO Color • White **Composition** • 100% Polyester **Composition** • 50% Cotton,

**Care instructions** • Machine washable

Color • Empire Grey 48% Polyester, 2% Elastane

#### **Care instructions** • Machine washable