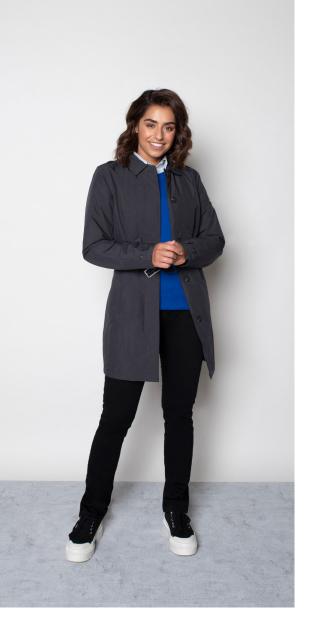

#### MIA TRENCH COAT

Composition • 67% Cotton, 33% Nylon

**Care instructions** • Machine washable

**JEAN 5 POCKET** 

**Care instructions** • Machine washable

**Care instructions** • Machine washable

ble Care instruct