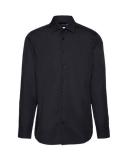

#### VALET male

### PACO POLO MASON CHINO Color • White **Composition** • 100% Polyester **Composition** • 50% Cotton,

**Care instructions** • Machine washable

Color • Empire Grey 48% Polyester, 2% Elastane

#### **Care instructions** • Machine washable