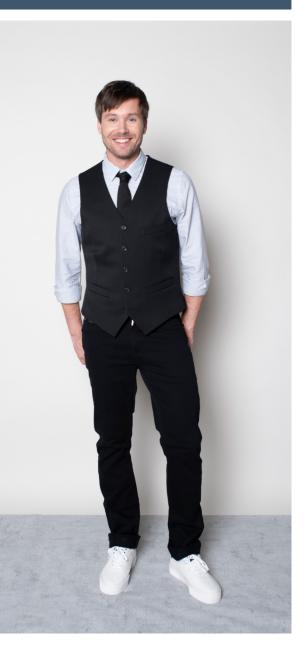

#### VALET male

### PACO POLO MASON CHINO Color • White **Composition** • 100% Polyester **Composition** • 50% Cotton,

**Care instructions** • Machine washable

Color • Empire Grey 48% Polyester, 2% Elastane

#### **Care instructions** • Machine washable