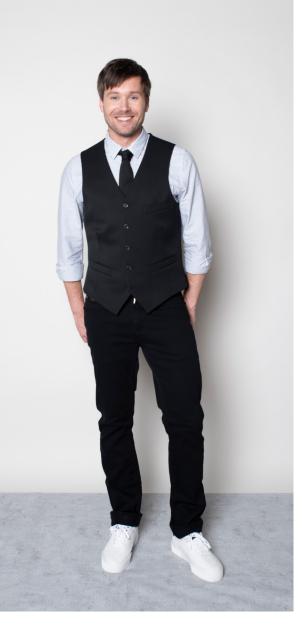

# BANQUETS MANAGER male

R53

### JAMES BLAZER

- Color Black Composition • 55% Polyester, 43% Wool, 2% Elastane
- **Care instructions** Dry clean only

# CLASSIC TIE

Color • Black

**Composition** • 100% Polyester

# HARRY DRESS SHIRT JAMES PANT

Color• WhiteColor• BlackComposition• 55% Cotton,<br/>45% PolyesterComposition<br/>43% Wool,<br/>2% Elastane• Dry clean onlyCare instructions• Machine washableCare instructions• Dry clean only