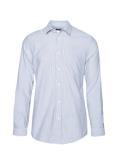

#### SHANE STRIPED SHIRT

**Composition** • 60% Cotton,

**Care instructions** • Machine washable

40% Polyester

**RUBY 5 CHINO** 

#### JAMES STRIPED SHIRT

| Color            | Riviera Blue                      | Color             | • | Stripe                       |
|------------------|-----------------------------------|-------------------|---|------------------------------|
| Composition      | • 50% Merino wool,<br>50% Acrylic | Composition       | • | 60% Cotton,<br>40% Polyester |
| are instructions | Machine washable                  | Care instructions | • | Machine washable             |

#### SHANE STRIPED SHIRT

- **Composition** 60% Cotton, 40% Polyester
- **Care instructions** Machine washable

**JEAN 5 POCKET** 

- Color Black Composition • 98% Cotton,
  - **mposition** 98% Cotton, 2% Elastane
- **Care instructions** Machine washable

#### JAMES STRIPED SHIRT

Color • Stripe

**Composition** • 60% Cotton,

**Care instructions** • Machine washable

40% Polyester

**Composition** • 50% Cotton, 48% Polyester, 2% Elastane **Care instructions** • Machine washable

## Color Stripe Color Composition 60% Cotton, 40% Polyester Composition Care instructions Machine washable Care instructions

SHANE STRIPED SHIRT

MEGAN PANT

PERSU. \* RENAISSANCE

R25

#### SHANE STRIPED SHIRT

JORDAN ANKLE PANT

ColorStripeColorBlackComposition60% Cotton,<br/>40% PolyesterComposition<br/>\* \$50% Cotton,<br/>48% Polyester,<br/>2% ElastaneCare instructions• Machine washableCare instructions• Machine washable

# JAMES STRIPED SHIRT

Color • Stripe Composition • 60% Cotton, 40% Polyester Care instructions • Machine washable

## JAMES STRIPED SHIRT

Color • Stripe

**Composition** • 60% Cotton,

**Care instructions** • Machine washable

40% Polyester

MASON CHINO

48% Polyester, 2% Elastane **Care instructions** • Machine washable

## JAMES STRIPED SHIRT

Color • Stripe

**Composition** • 60% Cotton,

**Care instructions** • Machine washable

40% Polyester

JAMES PANT

Composition• 55% Polyester,<br/>43% Wool,<br/>2% ElastaneCare instructions• Dry clean only

# JAMES STRIPED SHIRT

Color • Stripe

**Composition** • 60% Cotton,

**Care instructions** • Machine washable

40% Polyester

- Color • Black **Composition** • 98% Cotton, 2% Elastane
  - **Care instructions** Machine washable

# JAMES STRIPED SHIRT

Color • Stripe

**Composition** • 60% Cotton,

**Care instructions** • Machine washable

40% Polyester

DEAN 5 POCKET

**Care instructions** • Machine washable

# SHANE STRIPED SHIRT

- Composition 60% Cotton, 40% Polyester
- **Care instructions** Machine washable

# SHANE STRIPED SHIRT

# SHANE STRIPED SHIRT

Color • Black Color • Stripe Color • Black **Composition** • 60% Cotton, **Composition** • 50% Cotton, **Composition** • 65% Polyester, 40% Polyester 48% Polyester, 35% Cotton 2% Elastane **Care instructions** • Machine washable **Care instructions** • Machine washable **Care instructions** • Machine washable

# JAMES STRIPED SHIRT

- Composition 60% Cotton, 40% Polyester
- **Care instructions** Machine washable

DEAN 5 POCKET

- Color Black
- **Composition** 98% Cotton, 2% Elastane
- **Care instructions** Machine washable

# JAMES STRIPED SHIRT

Color • Stripe

**Composition** • 60% Cotton,

**Care instructions** • Machine washable

40% Polyester

#### SHANE STRIPED SHIRT

Color • Stripe Color • Black Color • Black **Composition** • 60% Cotton, **Composition** • 50% Cotton, **Composition** • 65% Polyester, 40% Polyester 48% Polyester, 35% Cotton 2% Elastane **Care instructions** • Machine washable **Care instructions** • Machine washable **Care instructions** • Machine washable

# JAMES STRIPED SHIRT

**DEAN 5 POCKET** 

Color• StripeColor• BlackComposition• 60% Cotton,<br/>40% PolyesterComposition• 98% Cotton,<br/>2% ElastaneCare instructions• Machine washableCare instructions• Machine washable

#### SHANE STRIPED SHIRT

#### JAMES STRIPED SHIRT

81

#### JAMES STRIPED SHIRT

Color • Stripe

**Composition** • 60% Cotton,

**Care instructions** • Machine washable

40% Polyester

**Care instructions** • Machine washable