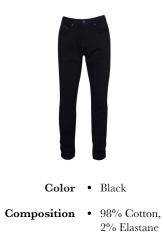

# MASON CHINO

- Color Black
- Composition 50% Cotton, 48% Polyester, 2% Elastane Care instructions • Machine washable

PERSU. \* RENAISSANCE"

R35