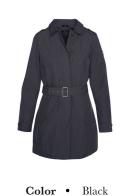

#### MIA TRENCH COAT

Composition • 67% Cotton, 33% Nylon

**Care instructions** • Machine washable

**JEAN 5 POCKET** 

**Care instructions** • Machine washable

**Care instructions** • Machine washable

ble Care instruct