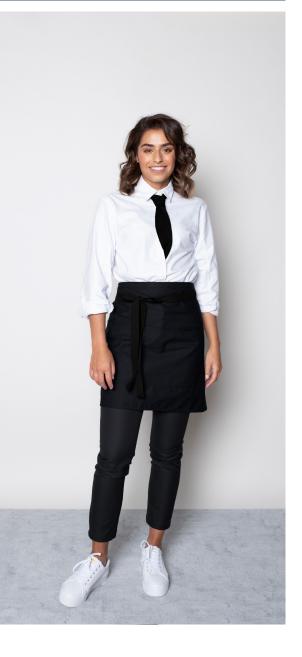

# SHANE STRIPED SHIRT

# SHANE STRIPED SHIRT

Color • Black Color • Stripe Color • Black **Composition** • 60% Cotton, **Composition** • 50% Cotton, **Composition** • 65% Polyester, 40% Polyester 48% Polyester, 35% Cotton 2% Elastane **Care instructions** • Machine washable **Care instructions** • Machine washable **Care instructions** • Machine washable

**RUBY 5 CHINO** 

# KNITTED TIE

Color • Black

**Composition** • 100% Polyester

AUSTEN APRON

R63