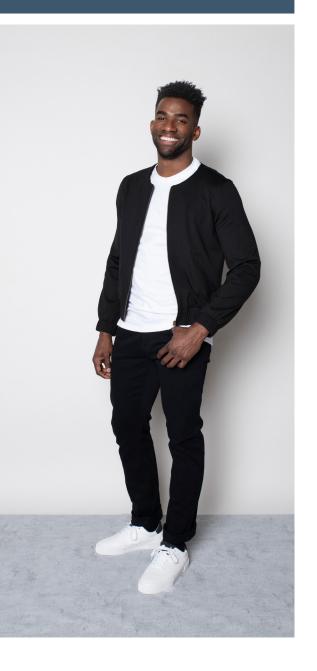

#### ZION BOMBER JACKET

## Color· BlackColor· FComposition· 68% Viscose,<br/>27% Polyamide,<br/>5% SpandexComposition· 5Care instructions· Machine washableCare instructions· Machine washable