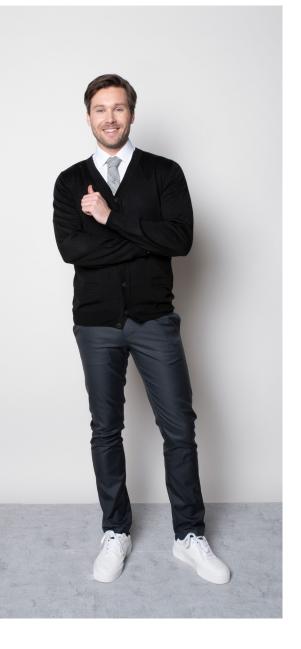

#### ACE CARDIGAN **M-TEE T-SHIRT** MASON CHINO **Color** • Heather Dove Grey Color • White **Color** • Empire Grey **Composition** • 50% Merino wool, **Composition** • 95% Cotton, **Composition** • 50% Cotton, 50% Acrylic 5% Elastane 48% Polyester, 2% Elastane **Care instructions** • Machine washable **Care instructions** • Machine washable **Care instructions** • Machine washable

#### ACE CARDIGAN **M-TEE T-SHIRT** ALEC PANT **Color** • Heather Dove Grey Color • White Color • Steel Blue **Composition** • 50% Merino wool, **Composition** • 95% Cotton, **Composition** • 50% Wool, 50% Acrylic 5% Elastane 47% Polyester, 3% Elastane **Care instructions** • Machine washable **Care instructions** • Machine washable **Care instructions** • Dry clean only