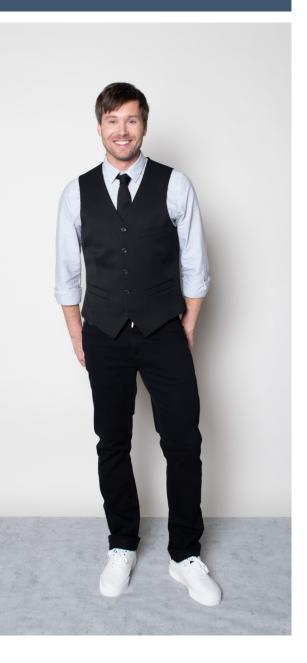

#### BELL male

## ACE CARDIGAN HARRY DRESS SHIRT MASON CHINO Image: Color · Black Color · White Color · Empire Color · Emp

**Composition** • 50% Merino wool, 50% Acrylic

**Care instructions** • Machine washable

PLAID TIE

Color • Glenn Plaid

**Composition** • 100% cotton

#### Composition • 55% Cotton, 45% Polyester

**Care instructions** • Machine washable

**Care instructions** • Machine washable