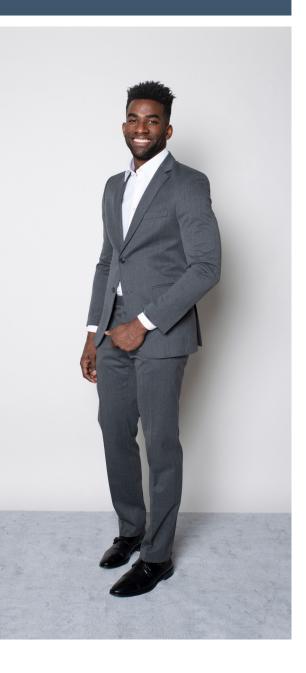

#### VALET male

### PACO POLO MASON CHINO Color • White **Composition** • 100% Polyester **Composition** • 50% Cotton,

**Care instructions** • Machine washable

Color • Empire Grey 48% Polyester, 2% Elastane