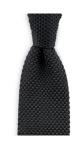

#### KNITTED TIE

 $\textbf{Color} \quad \bullet \quad \text{Black}$ 

**Composition** • 100% Polyester