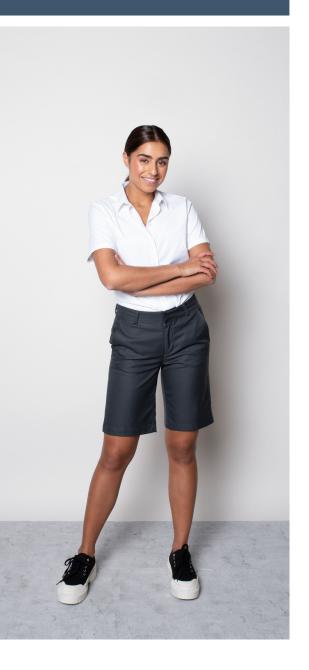

#### VALET male

### PACO POLO MASON CHINO Color • White **Composition** • 100% Polyester **Composition** • 50% Cotton,

**Care instructions** • Machine washable

Color • Empire Grey 48% Polyester, 2% Elastane

#### **Care instructions** • Machine washable