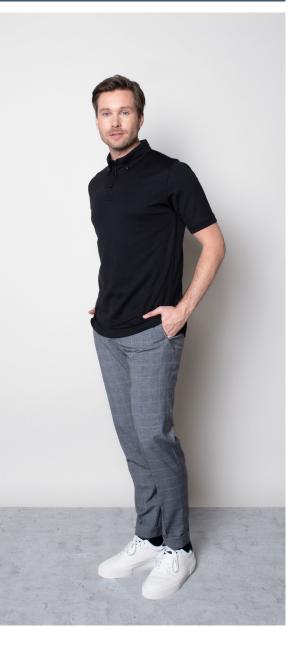

#### VALET male

### PACO POLO MASON CHINO Color • White **Composition** • 100% Polyester **Composition** • 50% Cotton,

**Care instructions** • Machine washable

Color • Empire Grey 48% Polyester, 2% Elastane

#### **Care instructions** • Machine washable