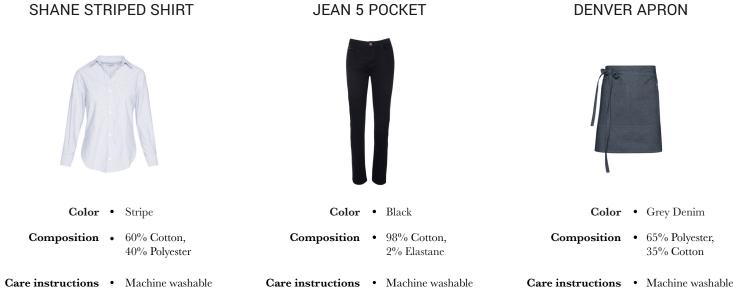

#### SHANE STRIPED SHIRT

**Composition** • 60% Cotton,

**Care instructions** • Machine washable

40% Polyester

**RUBY 5 CHINO** 