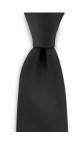

#### KNITTED TIE

 $\textbf{Color} \quad \bullet \quad \text{Black}$ 

**Composition** • 100% Polyester