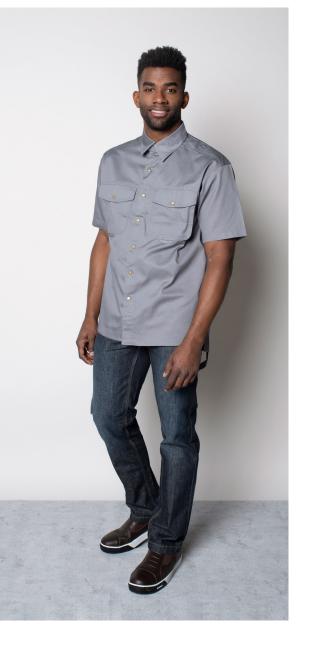

#### ENGINEERING male R100

#### JEROLD SHORT SLEEVE SHIRT

- **Color** Empire Grey
- **Composition** 65% Polyester, 35% Cotton
- **Care instructions** Machine washable
- Color Denim Composition • 100% Cotton

HENRY JEANS

**Care instructions** • Machine washable