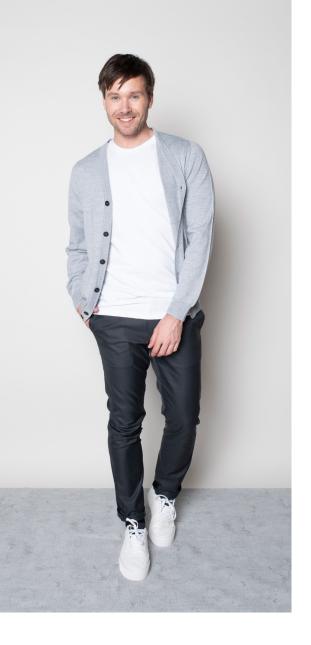

#### ACE CARDIGAN **M-TEE T-SHIRT** MASON CHINO **Color** • Heather Dove Grey Color • White **Color** • Empire Grey **Composition** • 50% Merino wool, **Composition** • 95% Cotton, **Composition** • 50% Cotton, 50% Acrylic 5% Elastane 48% Polyester, 2% Elastane **Care instructions** • Machine washable **Care instructions** • Machine washable **Care instructions** • Machine washable

#### ACE CARDIGAN **M-TEE T-SHIRT** ALEC PANT **Color** • Heather Dove Grey Color • White Color • Steel Blue **Composition** • 50% Merino wool, **Composition** • 95% Cotton, **Composition** • 50% Wool, 50% Acrylic 5% Elastane 47% Polyester, 3% Elastane **Care instructions** • Machine washable **Care instructions** • Machine washable **Care instructions** • Dry clean only