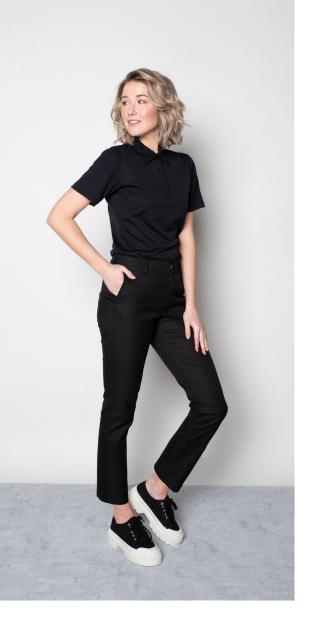

#### VALET female

## PEPPER POLO

Color • WhiteColor • Empire GreyComposition • 100% PolyesterComposition • 50% Cotton,<br/>48% Polyester,<br/>2% ElastaneCare instructions • Machine washableCare instructions • Machine washable

#### VALET female

PEPPER POLO