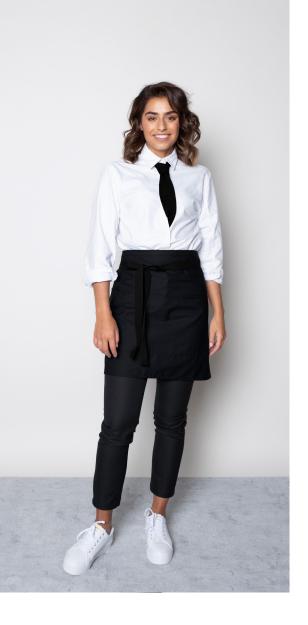

#### VALET female

## PEPPER POLO

Color • WhiteColor • Empire GreyComposition • 100% PolyesterComposition • 50% Cotton,<br/>48% Polyester,<br/>2% ElastaneCare instructions • Machine washableCare instructions • Machine washable