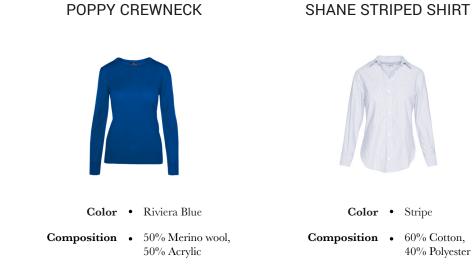

#### POPPY CREWNECK CLAIR BLOUSE **CRYSTAL PANT Color** • Heather Dove Grey Color • White Color • Steel Blue **Composition** • 50% Merino wool, **Composition** • 55% Cotton, **Composition** • 50% Wool, 50% Acrylic 45% Polyester 47% Polyester, 3% Elastane **Care instructions** • Machine washable **Care instructions** • Machine washable **Care instructions** • Dry clean only

#### JAMES STRIPED SHIRT

| Color            | Riviera Blue                      | Color             | • | Stripe                       |
|------------------|-----------------------------------|-------------------|---|------------------------------|
| Composition      | • 50% Merino wool,<br>50% Acrylic | Composition       | • | 60% Cotton,<br>40% Polyester |
| are instructions | Machine washable                  | Care instructions | • | Machine washable             |