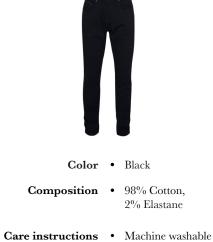

#### JAMES PANT

Composition • 50% Cotton, 48% Polyester, 2% Elastane

#### **Care instructions** • Dry clean only