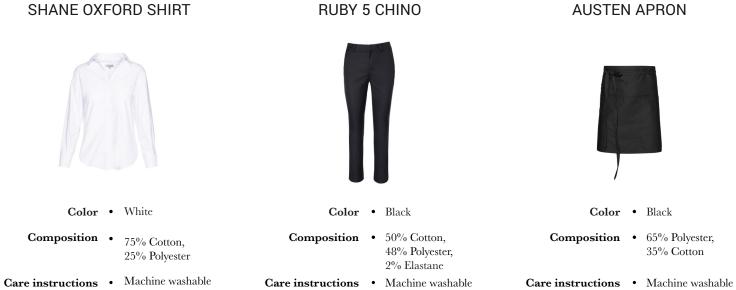

# SHANE OXFORD SHIRT

R64

# **RUBY 5 CHINO**

**Composition** • 50% Cotton, 48% Polyester, 2% Elastane

**Care instructions** • Machine washable

R65