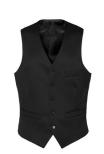

#### JAMES WAISTCOAT

- Color Black **Composition** • 55% Polyester, 43% Wool, 2% Elastane
- **Care instructions** Dry clean only