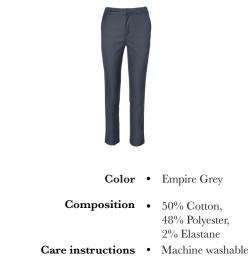

#### JAMES PANT

Composition • 50% Cotton, 48% Polyester, 2% Elastane

#### **Care instructions** • Dry clean only