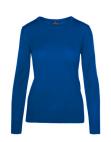

#### POPPY CREWNECK CLAIR BLOUSE **CRYSTAL PANT Color** • Heather Dove Grey Color • White Color • Steel Blue **Composition** • 50% Merino wool, **Composition** • 55% Cotton, **Composition** • 50% Wool, 50% Acrylic 45% Polyester 47% Polyester, 3% Elastane **Care instructions** • Machine washable **Care instructions** • Machine washable **Care instructions** • Dry clean only