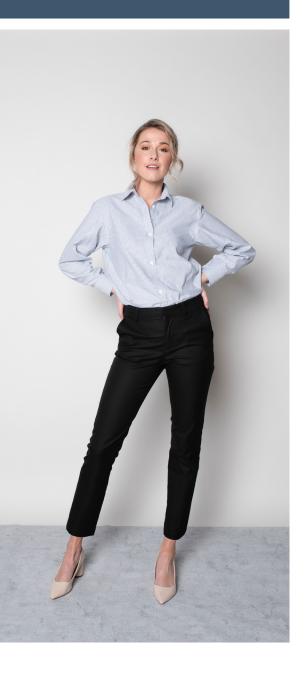

#### VALET female

## PEPPER POLO

Color • WhiteColor • Empire GreyComposition • 100% PolyesterComposition • 50% Cotton,<br/>48% Polyester,<br/>2% ElastaneCare instructions • Machine washableCare instructions • Machine washable