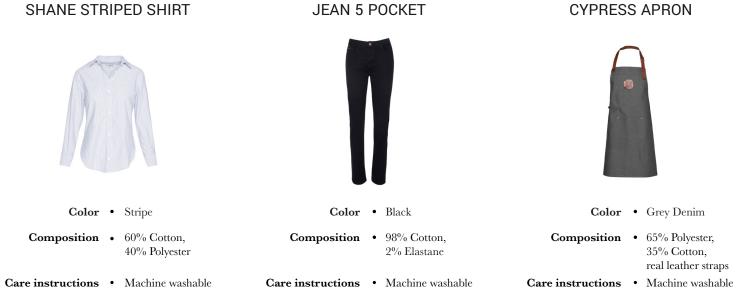

#### SHANE STRIPED SHIRT

**Composition** • 60% Cotton,

**Care instructions** • Machine washable

40% Polyester

**RUBY 5 CHINO** 

**RUBY 5 CHINO** 