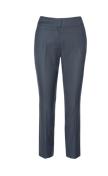

#### POPPY CREWNECK CLAIR BLOUSE **CRYSTAL PANT Color** • Heather Dove Grey Color • White Color • Steel Blue **Composition** • 50% Merino wool, **Composition** • 55% Cotton, **Composition** • 50% Wool, 50% Acrylic 45% Polyester 47% Polyester, 3% Elastane **Care instructions** • Machine washable **Care instructions** • Machine washable **Care instructions** • Dry clean only