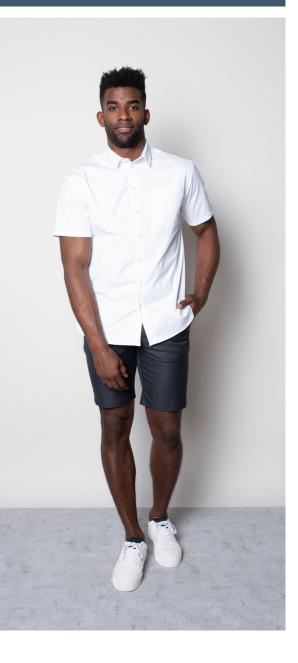

EPPER POLOSUNCADIA SKORTImage: Subscription of the state of the s

**Care instructions** • Machine washable

Care instructions • Machine washable

PERSU. \* RENAISSANCE'

87

#### POOL / FITNESS female R85



#### STELLA BLOUSE

#### **RUBY SHORTS**





| Color             | • | White                        | Color             | • | Empire Grey                                  |
|-------------------|---|------------------------------|-------------------|---|----------------------------------------------|
| Composition of    | • | 55% Cotton,<br>45% Polyester | Composition       | • | 50% Cotton,<br>48% Polyester,<br>2% Elastane |
| Care instructions | • | Machine washable             | Care instructions | • | Machine washable                             |



#### POOL / FITNESS male R86



#### STAN SHIRT

#### MASON SHORTS



| Color             | • | White                        | Color             | • | Empire Grey                                 |
|-------------------|---|------------------------------|-------------------|---|---------------------------------------------|
| Composition       | • | 55% Cotton,<br>45% Polyester | Composition       | • | 50% Cotton,<br>48% Polyester,<br>2%Elastane |
| Care instructions | • | Machine washable             | Care instructions | • | Machine washable                            |



#### POOL / FITNESS male R87



| KENT POLO                                   | MASON SHORTS                                               | BRAIDED BELT                 |
|---------------------------------------------|------------------------------