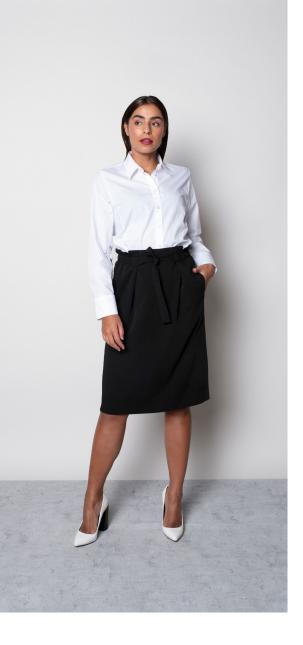

#### POPPY CREWNECK CLAIR BLOUSE **CRYSTAL PANT Color** • Heather Dove Grey Color • White Color • Steel Blue **Composition** • 50% Merino wool, **Composition** • 55% Cotton, **Composition** • 50% Wool, 50% Acrylic 45% Polyester 47% Polyester, 3% Elastane **Care instructions** • Machine washable **Care instructions** • Machine washable **Care instructions** • Dry clean only