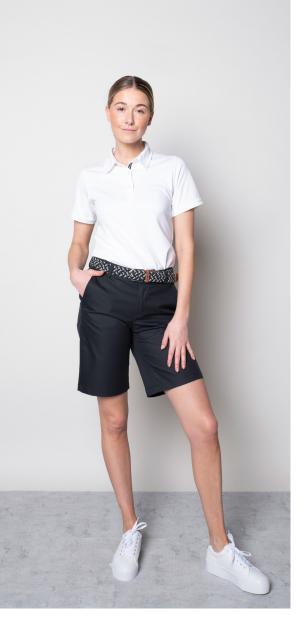

#### RUBY SHORTS

#### **BRAIDED BELT**

| Color             | • White          | Color             | Empire Grey                                  | <b>Color</b> • Black / White |
|-------------------|------------------|-------------------|----------------------------------------------|------------------------------|
| Composition       | • 100% Polyester | Composition       | 50% Cotton,<br>48% Polyester,<br>2% Elastane | <b>Composition</b> • Elastic |
| Care instructions | Machine washable | Care instructions | Machine washable                             |                              |