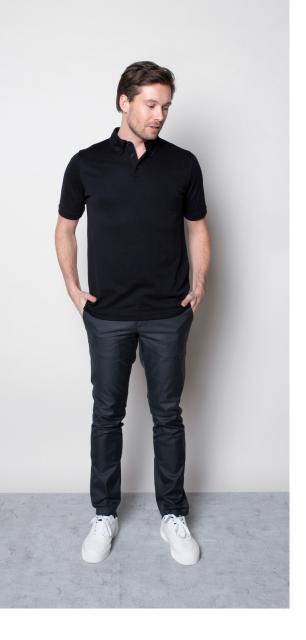

#### VALET male

### PACO POLO MASON CHINO Color • White **Composition** • 100% Polyester **Composition** • 50% Cotton,

**Care instructions** • Machine washable

Color • Empire Grey 48% Polyester, 2% Elastane

#### **Care instructions** • Machine washable