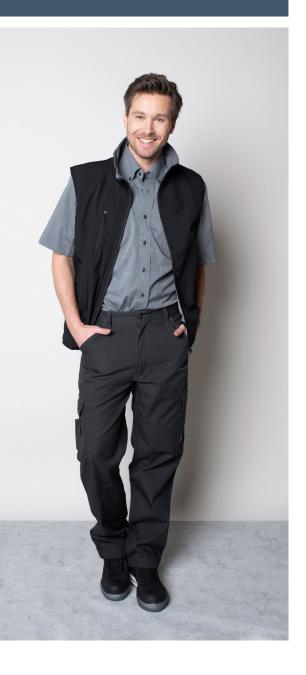

#### VALET male

### PACO POLO MASON CHINO Color • White **Composition** • 100% Polyester **Composition** • 50% Cotton,

**Care instructions** • Machine washable

Color • Empire Grey 48% Polyester, 2% Elastane

#### **Care instructions** • Machine washable