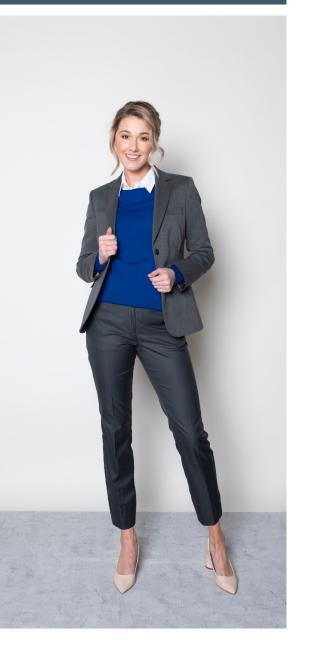

#### POPPY CREWNECK CLAIR BLOUSE **CRYSTAL PANT Color** • Heather Dove Grey Color • White Color • Steel Blue **Composition** • 50% Merino wool, **Composition** • 55% Cotton, **Composition** • 50% Wool, 50% Acrylic 45% Polyester 47% Polyester, 3% Elastane **Care instructions** • Machine washable **Care instructions** • Machine washable **Care instructions** • Dry clean only