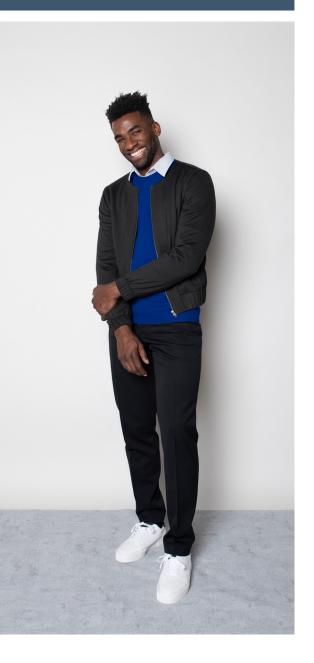

## JEZZ BOMBER JACKET PEPPER POLO

| Color             | • | Black                                        | Color             | • | White            | Color             | • | Black                      |
|-------------------|---|----------------------------------------------|-------------------|---|------------------|-------------------|---|----------------------------|
| Composition       | • | 68% Viscose,<br>27% Polyamide,<br>5% Spandex | Composition       | • | 100% Polyester   | Composition       | • | 98% Cotton,<br>2% Elastane |
| Care instructions | • | Machine washable                             | Care instructions | • | Machine washable | Care instructions | • | Machine washable           |