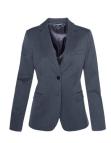

#### MEGAN BLAZER

#### **Color** • Empire Grey Color • Black **Composition** • 55% Polyester, **Composition** • 95% Cotton, 43% Wool, 5% Elastane 2% Elastane **Care instructions** • Dry clean only **Care instructions** • Machine washable