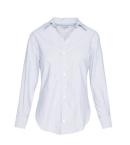

#### SHANE STRIPED SHIRT

**Composition** • 60% Cotton,

**Care instructions** • Machine washable

40% Polyester

**RUBY 5 CHINO** 