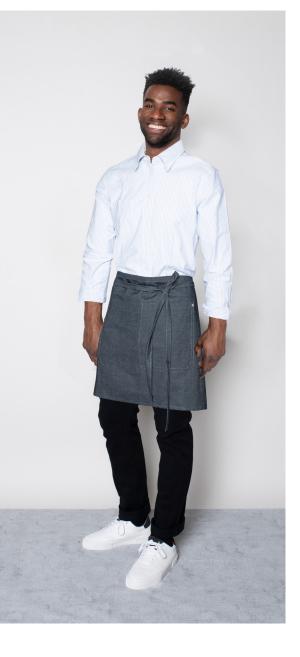

#### VALET male

### PACO POLO MASON CHINO Color • White **Composition** • 100% Polyester **Composition** • 50% Cotton,

**Care instructions** • Machine washable

Color • Empire Grey 48% Polyester, 2% Elastane

#### **Care instructions** • Machine washable