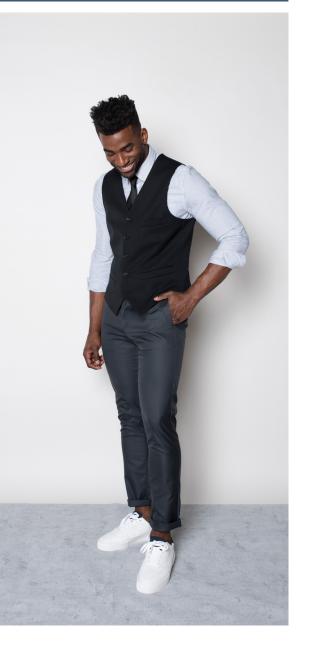

#### VALET male

### PACO POLO MASON CHINO Color • White **Composition** • 100% Polyester **Composition** • 50% Cotton,

**Care instructions** • Machine washable

Color • Empire Grey 48% Polyester, 2% Elastane

#### **Care instructions** • Machine washable