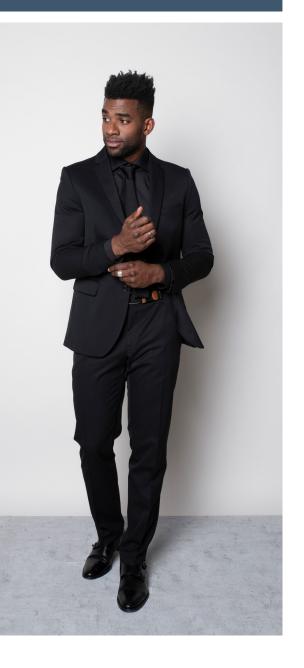

#### VALET male

### PACO POLO MASON CHINO Color • White **Composition** • 100% Polyester **Composition** • 50% Cotton,

**Care instructions** • Machine washable

Color • Empire Grey 48% Polyester, 2% Elastane

#### **Care instructions** • Machine washable