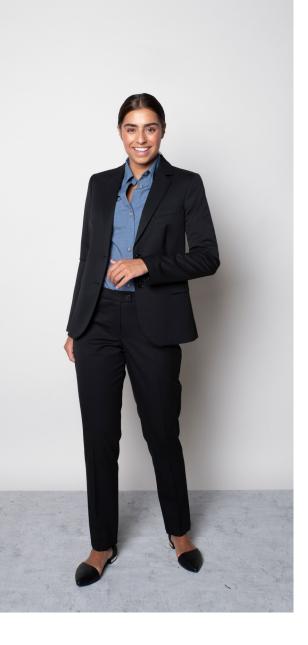

#### JAMES BLAZER

- Color•Empire GreyComposition•55% Polyester,<br/>43% Wool,
- 2% Elastane Care instructions • Dry clean only

#### HARRY DRESS SHIRT

Color • White

**Composition** • 55% Cotton,

**Care instructions** • Machine washable

45% Polyester

JAMES PANT

Composition • 55% Polyester, 43% Wool, 2% Elastane Care instructions • Dry clean only