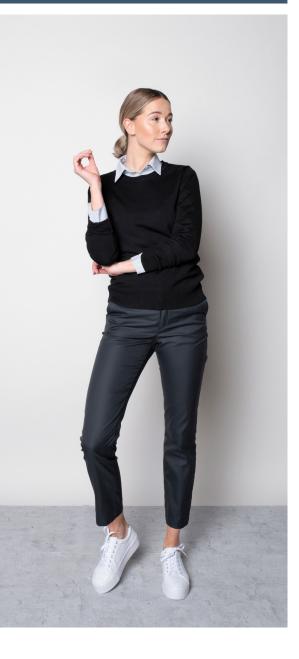

#### POPPY CREWNECK CLAIR BLOUSE **CRYSTAL PANT Color** • Heather Dove Grey Color • White Color • Steel Blue **Composition** • 50% Merino wool, **Composition** • 55% Cotton, **Composition** • 50% Wool, 50% Acrylic 45% Polyester 47% Polyester, 3% Elastane **Care instructions** • Machine washable **Care instructions** • Machine washable **Care instructions** • Dry clean only