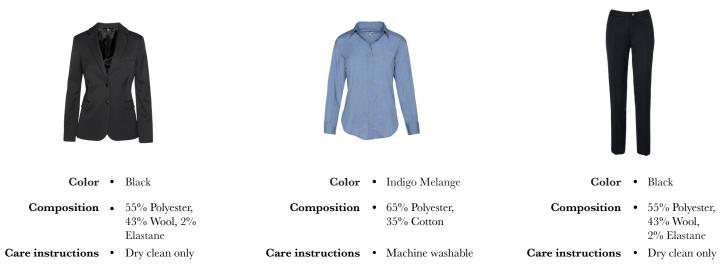

#### JAMES BLAZER

- Color•Empire GreyComposition•55% Polyester,<br/>43% Wool,
- 2% Elastane Care instructions • Dry clean only

#### HARRY DRESS SHIRT

Color • White

**Composition** • 55% Cotton,

**Care instructions** • Machine washable

45% Polyester

JAMES PANT

Composition • 55% Polyester, 43% Wool, 2% Elastane Care instructions • Dry clean only