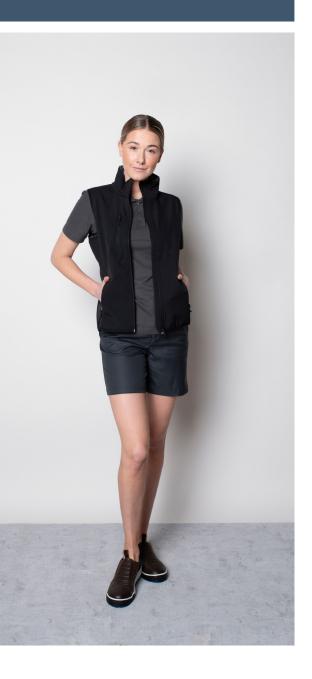

#### VALET female

PEPPER POLO

#### RUBY SHORTS

#### **BRAIDED BELT**

| Color             | • White          | Color             | Empire Grey                                  | <b>Color</b> • Black / White |
|-------------------|------------------|-------------------|----------------------------------------------|------------------------------|
| Composition       | • 100% Polyester | Composition       | 50% Cotton,<br>48% Polyester,<br>2% Elastane | <b>Composition</b> • Elastic |
| Care instructions | Machine washable | Care instructions | Machine washable                             |                              |