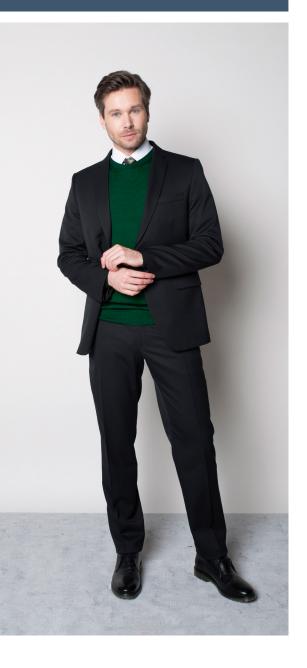

#### HARRY DRESS SHIRT

ColorEmerald GreenColorWhiteComposition• 50% Merino<br/>wool, 50% AcrylicComposition• 55% Cotton,<br/>45% PolyesterCare instructions• Machine washableCare instructions• Machine washable