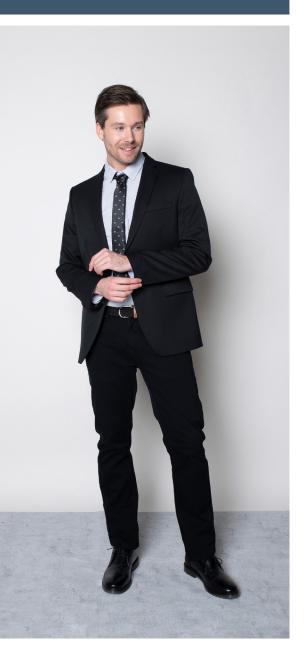

#### VALET male

### PACO POLO MASON CHINO Color • White **Composition** • 100% Polyester **Composition** • 50% Cotton,

**Care instructions** • Machine washable

Color • Empire Grey 48% Polyester, 2% Elastane