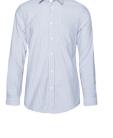

#### JAMES STRIPED SHIRT

| Color            | Riviera Blue                      | Color             | • | Stripe                       |
|------------------|-----------------------------------|-------------------|---|------------------------------|
| Composition      | • 50% Merino wool,<br>50% Acrylic | Composition       | • | 60% Cotton,<br>40% Polyester |
| are instructions | Machine washable                  | Care instructions | • | Machine washable             |