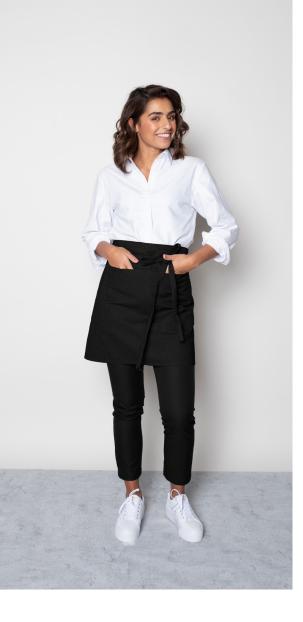

# SHANE OXFORD SHIRT

R64

# **RUBY 5 CHINO**

**Composition** • 50% Cotton, 48% Polyester, 2% Elastane

**Care instructions** • Machine washable

R65