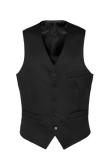

#### JAMES WAISTCOAT

- Color Black **Composition** • 55% Polyester, 43% Wool, 2% Elastane
- **Care instructions** Dry clean only

## JAMES WAISTCOAT

Color • Black Composition • 55% Polyester, 43% Wool, 2% Elastane Care instructions • Dry clean only

#### JAMES WAISTCOAT

Color • Black Composition • 55% Polyester, 43% Wool, 2% Elastane Care instructions • Dry clean only

#### JAMES WAISTCOAT

- Color Black Composition • 55% Polyester, 43% Wool, 2% Elastane Care instructions • Dry clean only
  - KNITTED TIE

**Composition** • 100% Polyester

# JAMES WAISTCOAT

Color • Black Composition • 55% Polyester, 43% Wool, 2% Elastane Care instructions • Dry clean only