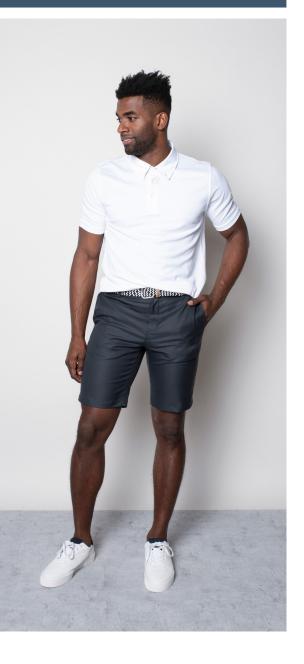

| • | 50% Cotton,<br>48% Polyester,<br>2% Elastane |
| Care instructions | • | Machine washable             | Care instructions | • | Machine washable                             |



#### POOL / FITNESS male R86



#### STAN SHIRT

#### MASON SHORTS



| Color             | • | White                        | Color             | • | Empire Grey                                 |
|-------------------|---|------------------------------|-------------------|---|---------------------------------------------|
| Composition       | • | 55% Cotton,<br>45% Polyester | Composition       | • | 50% Cotton,<br>48% Polyester,<br>2%Elastane |
| Care instructions | • | Machine washable             | Care instructions | • | Machine washable                            |



#### POOL / FITNESS male R87



| KENT POLO                                   | MASON SHORTS                                               | BRAIDED BELT                 |
|---------------------------------------------|------------------------------------------------------------|------------------------------|
|                                             |                                                            |                              |
| Color • White                               | <b>Color</b> • Empire Grey                                 | Color • Black / White        |
| <b>Composition</b> • 100% Cotton            | Composition • 50% Cotton,<br>48% Polyester,<br>2% Elastane | <b>Composition</b> • Elastic |
| <b>Care instructions</b> • Machine washable | <b>Care instructions</b> • Machine washa