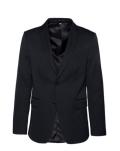

#### VALET male

### PACO POLO MASON CHINO Color • White **Composition** • 100% Polyester **Composition** • 50% Cotton,

**Care instructions** • Machine washable

Color • Empire Grey 48% Polyester, 2% Elastane

#### **Care instructions** • Machine washable