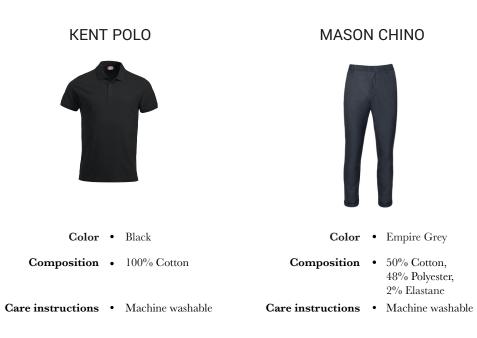

### PACO POLO MASON CHINO Color • White **Composition** • 100% Polyester **Composition** • 50% Cotton,

**Care instructions** • Machine washable

Color • Empire Grey 48% Polyester, 2% Elastane

#### **Care instructions** • Machine washable