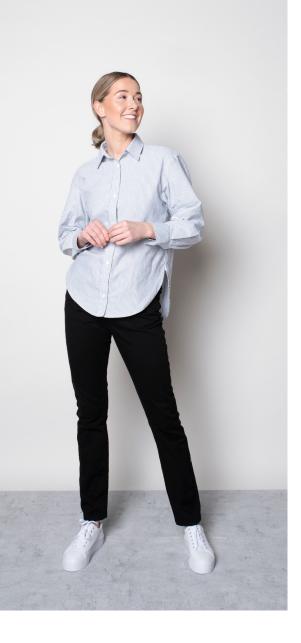

#### JAMES STRIPED SHIRT

| Color            | Riviera Blue                      | Color             | • | Stripe                       |
|------------------|-----------------------------------|-------------------|---|------------------------------|
| Composition      | • 50% Merino wool,<br>50% Acrylic | Composition       | • | 60% Cotton,<br>40% Polyester |
| are instructions | Machine washable                  | Care instructions | • | Machine washable             |