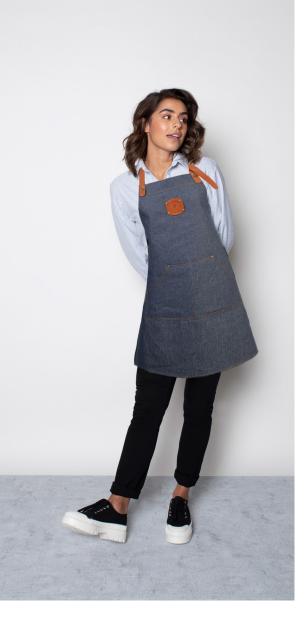

# SHANE STRIPED SHIRT

Color • Black Color • Stripe Color • Black **Composition** • 60% Cotton, **Composition** • 50% Cotton, **Composition** • 65% Polyester, 40% Polyester 48% Polyester, 35% Cotton 2% Elastane **Care instructions** • Machine washable **Care instructions** • Machine washable **Care instructions** • Machine washable

**RUBY 5 CHINO** 

# KNITTED TIE

Color • Black

**Composition** • 100% Polyester

AUSTEN APRON

R63