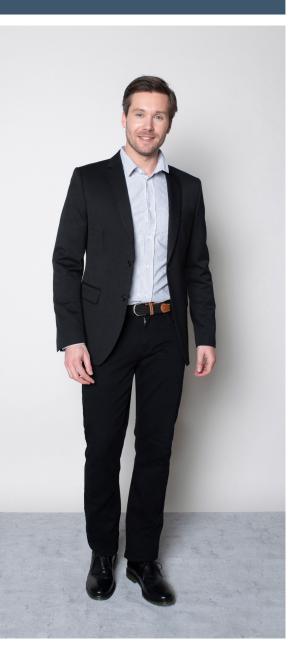

#### VALET male

### PACO POLO MASON CHINO Color • White **Composition** • 100% Polyester **Composition** • 50% Cotton,

**Care instructions** • Machine washable

Color • Empire Grey 48% Polyester, 2% Elastane

#### **Care instructions** • Machine washable