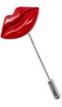

structions** • Dry clean only







## MAXWELL BLAZER



Color • Glenn Plaid Composition • 76% Polyester, 22% Viscose, 2% Elastane Care instructions • Dry clean only

**DEAN 5 POCKET** 



**Care instructions** • Machine washable

### PORTER CREWNECK



# HARRY DRESS SHIRT



| Color             | • | Riviera Blue                    | Color             | • | White                        |
|-------------------|---|---------------------------------|-------------------|---|------------------------------|
| Composition       | • | 50% Merino wool,<br>50% Acrylic | Composition       | • | 55% Cotton,<br>45% Polyester |
| Care instructions | • | Machine washable                | Care instructions | • | Machine washable             |

KNITTED TIE



Color • Black
Composition • 100% Polyester





Color • Red Composition • Nikkel free





## MAXWELL BLAZER



Color • Glenn Plaid Composition • 76% Polyester, 22% Viscose, 2% Elastane Care instructions • Dry clean only

CLASSIC TIE



Color • Black

**Composition** • 100% Polyester

### HARRY DRESS SHIRT



Color • White Composition • 55% Cotton, 45% Polyester

**Care instructions** • Machine washable

# LIPPS PIN



Color • Red

**Composition** • Nikkel free

# **DEAN 5 POCKET**



Color • Black Composition • 98% Cotton, 2% Elastane

**Care instructions** • Machine washable





### JAMES BLAZER



Color • Black Composition • 55% Polyester, 43% Wool, 2% Elastane Care instructions • Dry clean only

ALEC PANT



Color • Glenn Plaid

Composition • 76% Polyester, 22% Viscose, 2% Elastane

**Care instructions** • Dry clean only

## PORT