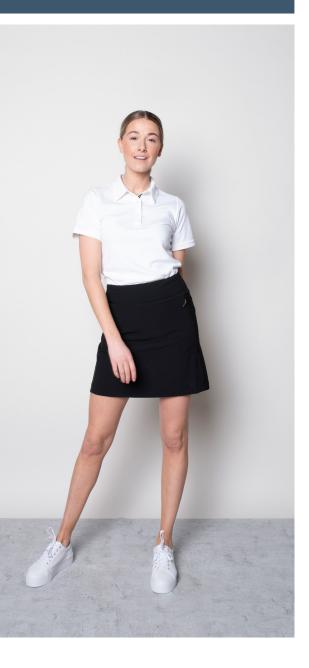

#### VALET female

#### VALET female

PEPPER POLO

#### RUBY SHORTS

#### **BRAIDED BELT**

| Color             | • White          | Color             | Empire Grey                                  | <b>Color</b> • Black / White |
|-------------------|------------------|-------------------|----------------------------------------------|------------------------------|
| Composition       | • 100% Polyester | Composition       | 50% Cotton,<br>48% Polyester,<br>2% Elastane | <b>Composition</b> • Elastic |
| Care instructions | Machine washable | Care instructions | Machine washable                             |                              |