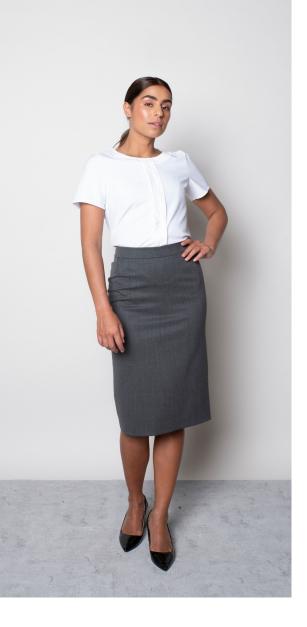

#### ORIA BLAZER CLAIR BLOUSE JORDAN ANKLE PANT Color • Black Color • White Color • Black **Composition** • 55% Polyester, **Composition** • 55% Cotton, **Composition** • 50% Cotton, 43% Wool, 45% Polyester 48% Polyester, 2% Elastane 2% Elastane **Care instructions** • Machine washable **Care instructions** • Dry clean only **Care instructions** • Machine washable