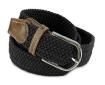

#### **BRAIDED BELT**

| Color             | • White          | Color             | Empire Grey                                  | <b>Color</b> • Black / White |
|-------------------|------------------|-------------------|----------------------------------------------|------------------------------|
| Composition       | • 100% Polyester | Composition       | 50% Cotton,<br>48% Polyester,<br>2% Elastane | <b>Composition</b> • Elastic |
| Care instructions | Machine washable | Care instructions | Machine washable                             |                              |