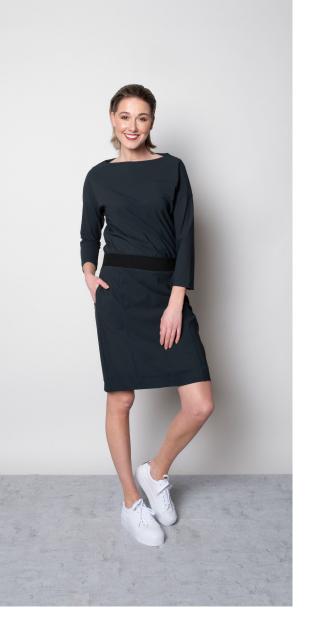

#### VALET female

## PEPPER POLO

Color • WhiteColor • Empire GreyComposition • 100% PolyesterComposition • 50% Cotton,<br/>48% Polyester,<br/>2% ElastaneCare instructions • Machine washableCare instructions • Machine washable

#### VALET female

PEPPER POLO