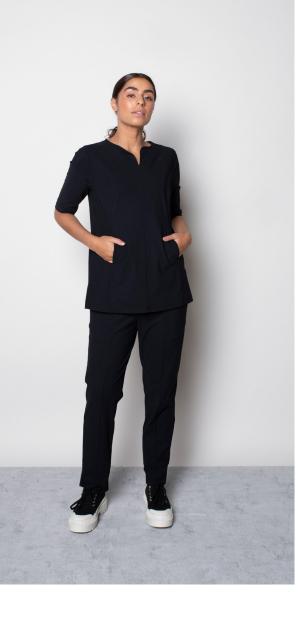

#### VALET female

PEPPER POLO

## PEPPER POLO

Color • WhiteColor • Empire GreyComposition • 100% PolyesterComposition • 50% Cotton,<br/>48% Polyester,<br/>2% ElastaneCare instructions • Machine washableCare instructions • Machine washable