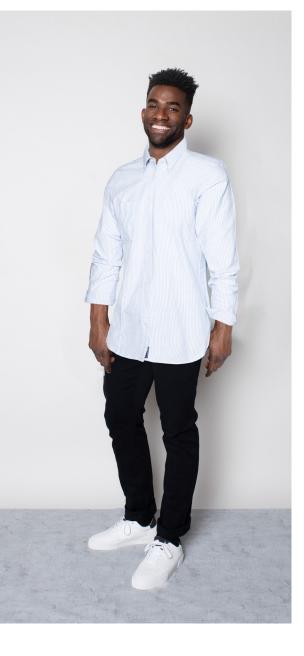

#### VALET male

### PACO POLO MASON CHINO Color • White **Composition** • 100% Polyester **Composition** • 50% Cotton,

**Care instructions** • Machine washable

Color • Empire Grey 48% Polyester, 2% Elastane

#### **Care instructions** • Machine washable