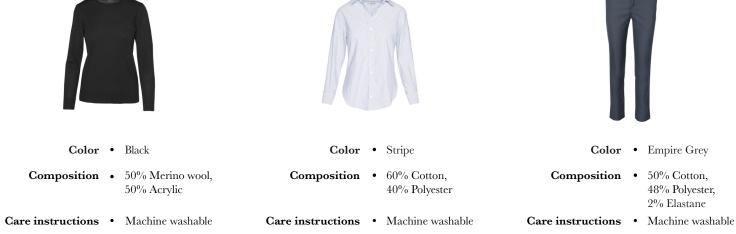

#### POPPY CREWNECK CLAIR BLOUSE **CRYSTAL PANT Color** • Heather Dove Grey Color • White Color • Steel Blue **Composition** • 50% Merino wool, **Composition** • 55% Cotton, **Composition** • 50% Wool, 50% Acrylic 45% Polyester 47% Polyester, 3% Elastane **Care instructions** • Machine washable **Care instructions** • Machine washable **Care instructions** • Dry clean only