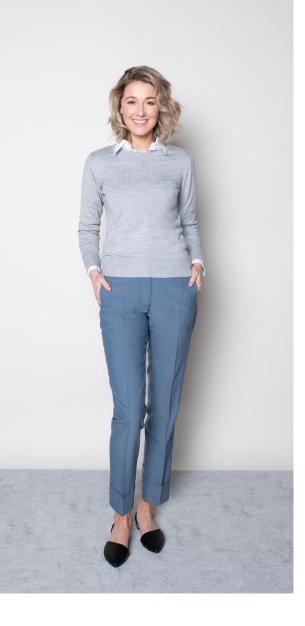

#### POPPY CREWNECK CLAIR BLOUSE **CRYSTAL PANT Color** • Heather Dove Grey Color • White Color • Steel Blue **Composition** • 50% Merino wool, **Composition** • 55% Cotton, **Composition** • 50% Wool, 50% Acrylic 45% Polyester 47% Polyester, 3% Elastane **Care instructions** • Machine washable **Care instructions** • Machine washable **Care instructions** • Dry clean only