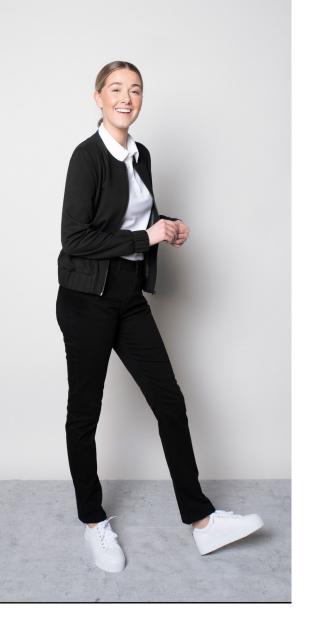

#### VALET female

## JEZZ BOMBER JACKET PEPPER POLO

| Color             | • | Black                                        | Color             | • | White            | Color             | • | Black                      |
|-------------------|---|----------------------------------------------|-------------------|---|------------------|-------------------|---|----------------------------|
| Composition       | • | 68% Viscose,<br>27% Polyamide,<br>5% Spandex | Composition       | • | 100% Polyester   | Composition       | • | 98% Cotton,<br>2% Elastane |
| Care instructions | • | Machine washable                             | Care instructions | • | Machine washable | Care instructions | • | Machine washable           |