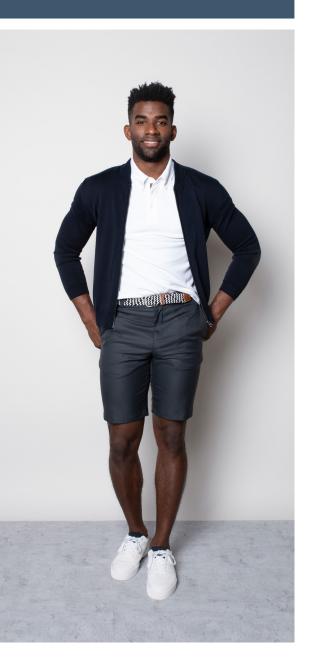

#### VALET female

## PEPPER POLO

Color • WhiteColor • Empire GreyComposition • 100% PolyesterComposition • 50% Cotton,<br/>48% Polyester,<br/>2% ElastaneCare instructions • Machine washableCare instructions • Machine washable

**RUBY 5 CHINO** 

#### VALET female

PEPPER POLO

#### RUBY SHORTS

#### **BRAIDED BELT**

| Color             | • White          | Color             | Empire Grey                                  | <b>Color</b> • Black / White |
|-------------------|------------------|-------------------|----------------------------------------------|------------------------------|
| Composition       | • 100% Polyester | Composition       | 50% Cotton,<br>48% Polyester,<br>2% Elastane | <b>Composition</b> • Elastic |
| Care instructions | Machine washable | Care instructions | Machine washable                             |                              |