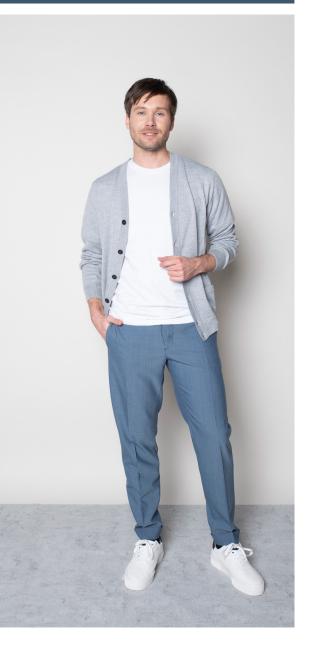

#### ACE CARDIGAN **M-TEE T-SHIRT** MASON CHINO **Color** • Heather Dove Grey Color • White **Color** • Empire Grey **Composition** • 50% Merino wool, **Composition** • 95% Cotton, **Composition** • 50% Cotton, 50% Acrylic 5% Elastane 48% Polyester, 2% Elastane **Care instructions** • Machine washable **Care instructions** • Machine washable **Care instructions** • Machine washable

#### ACE CARDIGAN **M-TEE T-SHIRT** ALEC PANT **Color** • Heather Dove Grey Color • White Color • Steel Blue **Composition** • 50% Merino wool, **Composition** • 95% Cotton, **Composition** • 50% Wool, 50% Acrylic 5% Elastane 47% Polyester, 3% Elastane **Care instructions** • Machine washable **Care instructions** • Machine washable **Care instructions** • Dry clean only