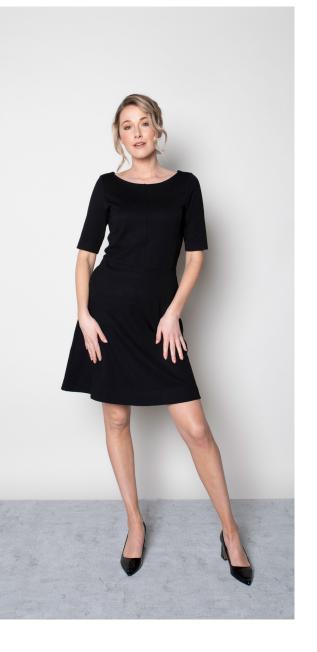

#### ERIN TWILL DRESS

- Color Black
- Composition 50% Cotton, 48% Polyester, 2% Elastane
- **Care instructions** Machine washable

R32