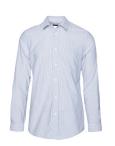

#### SHANE STRIPED SHIRT

**Composition** • 60% Cotton,

**Care instructions** • Machine washable

40% Polyester

**RUBY 5 CHINO** 