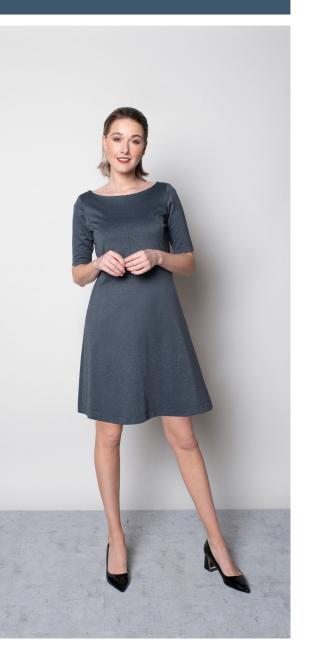

#### ERIN TWILL DRESS

- Color Black
- Composition 50% Cotton, 48% Polyester, 2% Elastane
- **Care instructions** Machine washable

R32