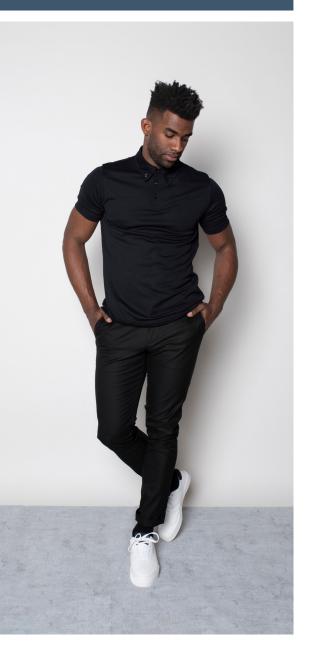

#### VALET male

### PACO POLO MASON CHINO Color • White **Composition** • 100% Polyester **Composition** • 50% Cotton,

**Care instructions** • Machine washable

Color • Empire Grey 48% Polyester, 2% Elastane

#### **Care instructions** • Machine washable