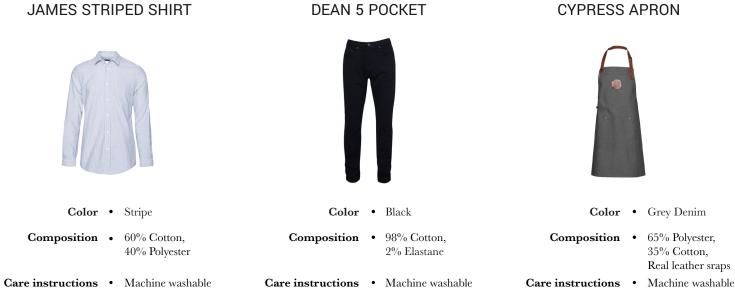

#### JAMES STRIPED SHIRT

| Color            | Riviera Blue                      | Color             | • | Stripe                       |
|------------------|-----------------------------------|-------------------|---|------------------------------|
| Composition      | • 50% Merino wool,<br>50% Acrylic | Composition       | • | 60% Cotton,<br>40% Polyester |
| are instructions | Machine washable                  | Care instructions | • | Machine washable             |