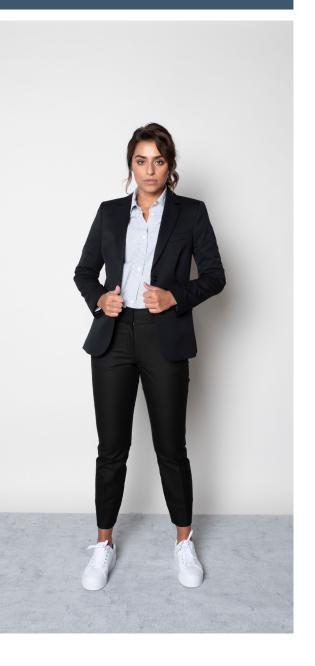

#### VALET male

### PACO POLO MASON CHINO Color • White **Composition** • 100% Polyester **Composition** • 50% Cotton,

**Care instructions** • Machine washable

Color • Empire Grey 48% Polyester, 2% Elastane