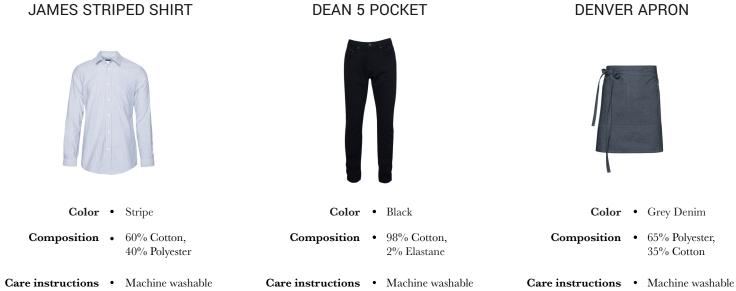

#### JAMES STRIPED SHIRT

| Color            | Riviera Blue                      | Color             | • | Stripe                       |
|------------------|-----------------------------------|-------------------|---|------------------------------|
| Composition      | • 50% Merino wool,<br>50% Acrylic | Composition       | • | 60% Cotton,<br>40% Polyester |
| are instructions | Machine washable                  | Care instructions | • | Machine washable             |