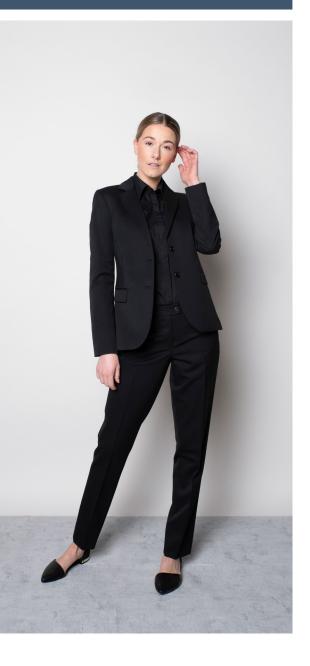

Elastic

#### JAMES PANT



| Color                    | • | Black                       |
|--------------------------|---|-----------------------------|
| Composition              | • | 55% Polyester,<br>43% Wool, |
|                          |   | 2% Elastane                 |
| <b>Care instructions</b> | • | Dry clean only              |



## HOUSEKEEPING female

R92



#### CHLOE FLEX TOP



#### Color • Black Composition • 80% Polyamide, 20% Elastane

**Care instructions** • Machine washable

Color • Black Composition • 80% Polyamide, 20% Elastane

FENNA PANT

#### **Care instructions** • Machine washable

### PERSU. \* RENAISSANCE\*

## HOUSEKEEPING female

R93



# KELLY POLORUBY 5 CHINOImage: Strain of the strain of the

## HOUSEKEEPING male

R94







#### SECURITY female

R95



#### MEGAN BLAZER



# Color· BlackColor· BlackComposition· 55% Polyester,<br/>43% Wool,<br/>2% ElastaneComposition· 55% Cotton,<br/>45% PolyesterCare instructions· Dry clean onlyCare instructions· Machine washable

CLAIR BLOUSE

#### MEGAN PANT



Composition• 55% Polyester,<br/>43% Wool,<br/>2% ElastaneCare instructions• Dry clean only



#### SECURITY female

R96



### MEGAN BLAZER



SHANE SHIRT

## PERSU. \* RENAISSANCE

MEGAN PANT

#### SECURITY male



#### JAMES BLAZER



Color • Black Composition • 55% Polyester, 43% Wool, 2% Elastane Care instructions • Dry clean only

CLASSIC TIE

Color • Black Composition • 100% Polyester

#### HARRY DRESS SHIRT





JAMES PANT



Composition• 55% Polyester,<br/>43% Wool,<br/>2% ElastaneCare instructions• Dry clean only

**BRAIDED BELT**