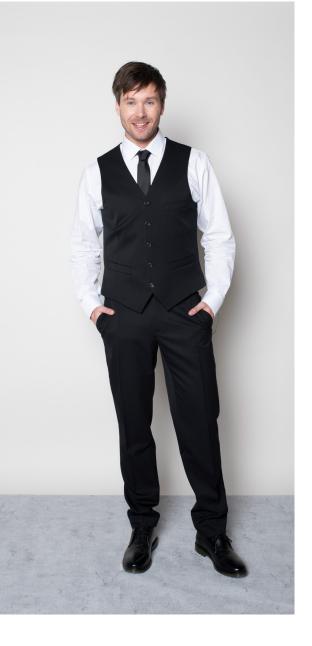

#### BELL male

## ACE CARDIGAN HARRY DRESS SHIRT MASON CHINO Image: Color · Black Color · White Color · Empire Color · Emp

**Composition** • 50% Merino wool, 50% Acrylic

**Care instructions** • Machine washable

PLAID TIE

Color • Glenn Plaid

**Composition** • 100% cotton

#### Composition • 55% Cotton, 45% Polyester

**Care instructions** • Machine washable

**Care instructions** • Machine washable