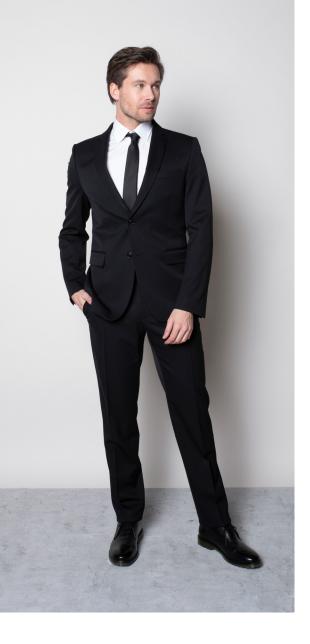

### JAMES BLAZER

- Color Black Composition • 55% Polyester, 43% Wool, 2% Elastane
- **Care instructions** Dry clean only

# HARRY DRESS SHIRT JAMES PANT

Color• WhiteColor• BlackComposition• 55% Cotton,<br/>45% PolyesterComposition<br/>43% Wool,<br/>2% Elastane• Dry clean onlyCare instructions• Machine washableCare instructions• Dry clean only