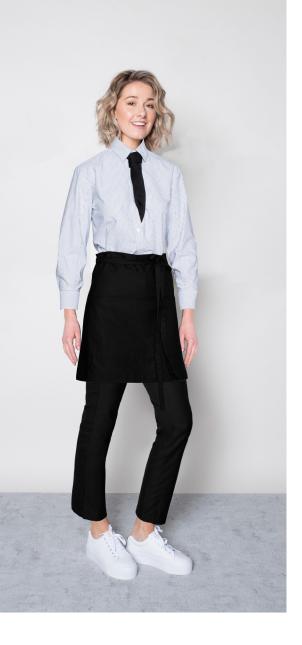

#### VALET female

## PEPPER POLO

Color • WhiteColor • Empire GreyComposition • 100% PolyesterComposition • 50% Cotton,<br/>48% Polyester,<br/>2% ElastaneCare instructions • Machine washableCare instructions • Machine washable