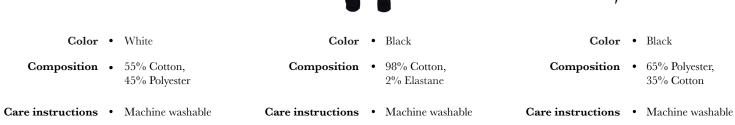

# SHANE STRIPED SHIRT

Color • Black Color • Stripe Color • Black **Composition** • 60% Cotton, **Composition** • 50% Cotton, **Composition** • 65% Polyester, 40% Polyester 48% Polyester, 35% Cotton 2% Elastane **Care instructions** • Machine washable **Care instructions** • Machine washable **Care instructions** • Machine washable